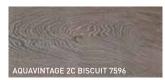

## **AQUAVINTAGE 2C**

A water-based aging stain to give the wood an aged look in a quick and easy way. Also for use on wood types that do not contain tannin.

- » Positive stain that accentuates the wood grain.
- » Gives the wood depth and a unique texture.

Size: 1L/5L Coverage: 10-15 m<sup>2</sup>/litre Drying time: 12 hours