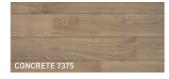

## **REACTIVE STAINS**

Reactive stain is a waterbased, reactive ageing stain based on natural and reactive dyes. Reactive stain is particularly suitable for aging wood types containing tannic acid, such as oak and pine. After drying, the reactive stain can be finished with oil, varnish or floor wax.

- » Reacts with tannin in the wood and ensures unique finishing.
- » Unlimited options combined with coloured oils.
- » Colours can be mixed with each other.

Size: 1L/5L

10-15 m/litre - 70-100g/m<sup>2</sup> Coverage:

Drying time: 6 hours