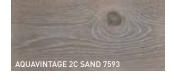

## **AQUAVINTAGE 2C**

A water-based aging stain to give the wood an aged look in a quick and easy way. Also for use on wood types that do not contain tannin.

- » Positive stain that accentuates the wood grain.
- » Gives the wood depth and a unique texture.

Size: 1L/5L Coverage: 10-15 m<sup>2</sup>/litre Drying time: 12 hours