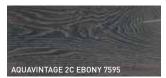

## **AQUAVINTAGE 2C**

A water-based aging stain to give the wood an aged look in a quick and easy way. Also for use on wood types that do not contain tannin.

- » Positive stain that accentuates the wood grain.
- » Gives the wood depth and a unique texture.

Size: 1L/5L Coverage: 10-15 m<sup>2</sup>/litre Drying time: 12 hours