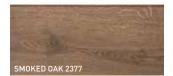

## **HARDWAXOIL**

Quick-drying parquet oil with excellent wear-resistance. Good filling and good chemical and mechanical resistance. Can be used for various applications, such as floors, stairs, furniture and panels.

- » Gives the wood a rustic aspect.
- » Multiple coats increase the gloss level.
- » Easy to apply.
- » Colours can be mixed with each other.

Size: 1L / 5L

Coverage: 25 - 30 m²/litre per coat

Drying time: natural 6 hours,