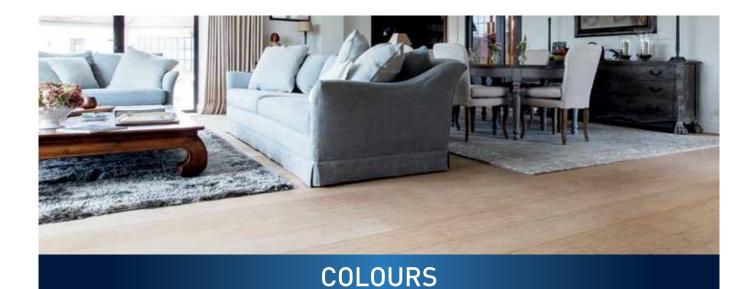

## **VINTAGE COLOUR**

The Vintage assortment gives your floor an aged Vintage look. The Vintage colours Snow, Drift, Dune, Taupe, Ice and Cemento provide a double effect with just 1 coat. The reactive components ensure a reaction with the tannins in the wood, which creates depth.

The lime provides a weathered, céruse effect which gives the wood its unique vintage look.

- » Simple aging with just 1 coat.
- » Available in 6 colours.
- » Colours can be mixed with each other.

Size: 1L / 5L