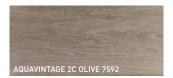

## **AQUAVINTAGE 2C**

A water-based aging stain to give the wood an aged look in a quick and easy way. Also for use on wood types that do not contain tannin.

- » Positive stain that accentuates the wood grain.
- » Gives the wood depth and a unique texture.

Size: 1L/5L Coverage: 10-15 m<sup>2</sup>/litre Drying time: 12 hours