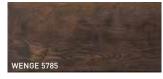

#### HARDWAXOIL MAGIC

Modified parquet oil with excellent wear-resistance.

Good filling properties, natural colour and very good chemical and mechanical durability. Very matt and does not become glossy. The durability can be improved even more by adding a hardener UA.

- » Matt, natural finishing that maintains the natural look of the wood surface.
- » Quick-drying.
- » Excellent chemical durability.
- » Colours can be mixed with each other.

Size: 1L / 5L

30 -35 m<sup>2</sup>/liter per coat Coverage:

Drying time: natural 6 hours,

coloured 12 hours

Application: