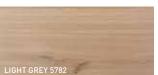

## **VINTAGE COLOUR**

The Vintage assortment gives your floor an aged Vintage look. The Vintage colours Snow, Drift, Dune, Taupe, Ice and Cemento provide a double effect with just 1 coat. The reactive components ensure a reaction with the tannins in the wood, which creates depth.

The lime provides a weathered, céruse effect which gives the wood its unique vintage look.

- » Simple aging with just 1 coat.
- » Available in 6 colours.
- » Colours can be mixed with each other.

Size: 1L / 5L

 $\pm 20 \text{ m}^2/\text{litre} - \pm 50 \text{g/m}^2$ Coverage:

Drying time: 6 hours

Application: