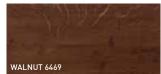

## **REACTIVE STAINS**

Reactive stain is a waterbased, reactive ageing stain based on natural and reactive dyes. Reactive stain is particularly suitable for aging wood types containing tannic acid, such as oak and pine. After drying, the reactive stain can be finished with oil, varnish or floor wax.

- » Reacts with tannin in the wood and ensures unique finishing.
- » Unlimited options combined with coloured oils.
- » Colours can be mixed with each other.

Size: 1L/5L

10-15 m/litre - 70-100g/m<sup>2</sup> Coverage:

Drying time: 6 hours