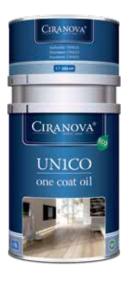

## UN1CO

2-component, 1-coat oil of the newest generation, which uses renewable, natural raw materials. Thanks to the special technology, only one coat needs to be applied.

The combination of oil with hardener ensures quick drying and excellent chemical durability.

- » Colours and protects with just one coat.
- » Ecological free of volatile organic compounds.
- » Quick-drying.
- » Easy to apply.
- » Great coverage: 50-60m²/litre.
- » Great for both parquet and furniture.

Size: 1 liter + 300 ml hardener

400 ml + 120 ml hardener

Coverage: 50 - 60 m²/litre Drying time: 24 hours