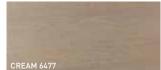

## **REACTIVE STAINS**

Reactive stain is a waterbased, reactive ageing stain based on natural and reactive dyes. Reactive stain is particularly suitable for aging wood types containing tannic acid, such as oak and pine. After drying, the reactive stain can be finished with oil, varnish or floor wax.

- » Reacts with tannin in the wood and ensures unique finishing.
- » Unlimited options combined with coloured oils.
- » Colours can be mixed with each other.

Size: 1L/5L

10-15 m/litre - 70-100g/m<sup>2</sup> Coverage:

Drying time: 6 hours