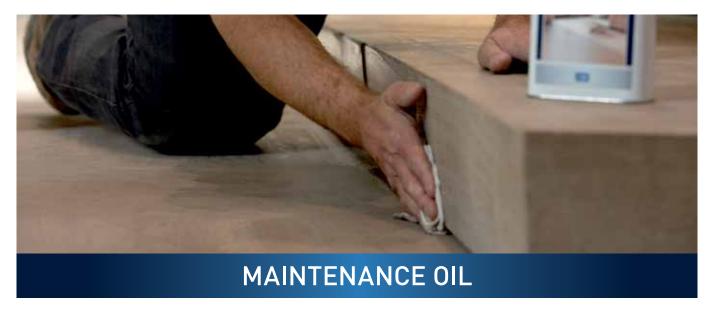

## MAINTENANCE OIL

Universal maintenance oil for refreshing all types of oiled wooden floors.

Nourishes your floor and gives your floor extra protection and a new look.