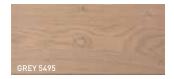

## **VINTAGE COLOUR**

The Vintage assortment gives your floor an aged Vintage look. The Vintage colours Snow, Drift, Dune, Taupe, Ice and Cemento provide a double effect with just 1 coat. The reactive components ensure a reaction with the tannins in the wood, which creates depth.

The lime provides a weathered, céruse effect which gives the wood its unique vintage look.

- » Simple aging with just 1 coat.
- » Available in 6 colours.
- » Colours can be mixed with each other.

Size: 1L / 5L