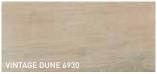

## **VINTAGE COLOUR**

The Vintage assortment gives your floor an aged Vintage look. The Vintage colours Snow, Drift, Dune, Taupe, Ice and Cemento provide a double effect with just 1 coat. The reactive components ensure a reaction with the tannins in the wood, which creates depth.

The lime provides a weathered, céruse effect which gives the wood its unique vintage look.

- » Simple aging with just 1 coat.
- » Available in 6 colours.
- » Colours can be mixed with each other.

Size: 1L / 5L