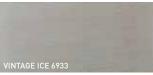

## **VINTAGE COLOUR**

The Vintage assortment gives your floor an aged Vintage look. The Vintage colours Snow, Drift, Dune, Taupe, Ice and Cemento provide a double effect with just 1 coat. The reactive components ensure a reaction with the tannins in the wood, which creates depth.

The lime provides a weathered, céruse effect which gives the wood its unique vintage look.

- » Simple aging with just 1 coat.
- » Available in 6 colours.
- » Colours can be mixed with each other.

Size: 1L / 5L