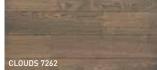

## **VINTAGE COLOUR**

The Vintage assortment gives your floor an aged Vintage look. The Vintage colours Snow, Drift, Dune, Taupe, Ice and Cemento provide a double effect with just 1 coat. The reactive components ensure a reaction with the tannins in the wood, which creates depth.

The lime provides a weathered, céruse effect which gives the wood its unique vintage look.

- » Simple aging with just 1 coat.
- » Available in 6 colours.
- » Colours can be mixed with each other.

Size: 1L / 5L

 $\pm 20 \text{ m}^2/\text{litre} - \pm 50 \text{g/m}^2$ Coverage:

Drying time: 6 hours

Application: