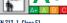

## FORTICO 2C - NATURAL

2 components PU, water-based parquet varnish, for parquet and heavy-load-bearing wooden floors. FORTICO 2C is extremely scratch resistant and does not become shiny. FORTICO 2C has anti-slip properties and is very easy to apply without overlaps or roller marks. FORTICO 2C NATURAL provides an invisible finish.

- » Provides an invisible finish.
- » Extremely scratch-resistant.
- » High abrasion resistance.
- » Doesn't burnish.
- » Anti-scratch technology.

Size: 1L / 5L

 $\pm 100-130 \text{ g/m}^2 \text{ per coat}$ Coverage:

 $\pm$  8 -10 m<sup>2</sup>/litre per coat

Light chargeable: after 12 hours Hardened: after 8 to 10 days