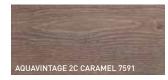

## **AQUAVINTAGE 2C**

A water-based aging stain to give the wood an aged look in a quick and easy way. Also for use on wood types that do not contain tannin.

- » Positive stain that accentuates the wood grain.
- » Gives the wood depth and a unique texture.

Size: 1L/5L Coverage: 10-15 m<sup>2</sup>/litre Drying time: 12 hours