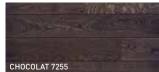

## **VINTAGE COLOUR**

The Vintage assortment gives your floor an aged Vintage look. The Vintage colours Snow, Drift, Dune, Taupe, Ice and Cemento provide a double effect with just 1 coat. The reactive components ensure a reaction with the tannins in the wood, which creates depth.

The lime provides a weathered, céruse effect which gives the wood its unique vintage look.

- » Simple aging with just 1 coat.
- » Available in 6 colours.
- » Colours can be mixed with each other.

Size: 1L / 5L

 $\pm 20 \text{ m}^2/\text{litre} - \pm 50 \text{g/m}^2$ Coverage:

Drying time: 6 hours

Application: