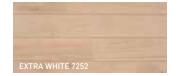

## **VINTAGE COLOUR**

The Vintage assortment gives your floor an aged Vintage look. The Vintage colours Snow, Drift, Dune, Taupe, Ice and Cemento provide a double effect with just 1 coat. The reactive components ensure a reaction with the tannins in the wood, which creates depth.

The lime provides a weathered, céruse effect which gives the wood its unique vintage look.

- » Simple aging with just 1 coat.
- » Available in 6 colours.
- » Colours can be mixed with each other.

Size: 1L / 5L

 $\pm 20 \text{ m}^2/\text{litre} - \pm 50 \text{g/m}^2$ Coverage:

Drying time: 6 hours

Application: