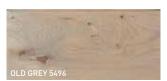

## **VINTAGE COLOUR**

The Vintage assortment gives your floor an aged Vintage look. The Vintage colours Snow, Drift, Dune, Taupe, Ice and Cemento provide a double effect with just 1 coat. The reactive components ensure a reaction with the tannins in the wood, which creates depth.

The lime provides a weathered, céruse effect which gives the wood its unique vintage look.

- » Simple aging with just 1 coat.
- » Available in 6 colours.
- » Colours can be mixed with each other.

Size: 1L / 5L