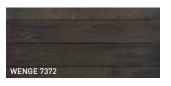

## **REACTIVE STAINS**

Reactive stain is a waterbased, reactive ageing stain based on natural and reactive dyes. Reactive stain is particularly suitable for aging wood types containing tannic acid, such as oak and pine. After drying, the reactive stain can be finished with oil, varnish or floor wax.

- » Reacts with tannin in the wood and ensures unique finishing.
- » Unlimited options combined with coloured oils.
- » Colours can be mixed with each other.

Size: 1L/5L

10-15 m/litre - 70-100g/m<sup>2</sup> Coverage:

Drying time: 6 hours