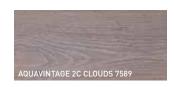

## **AQUAVINTAGE 2C**

A water-based aging stain to give the wood an aged look in a quick and easy way. Also for use on wood types that do not contain tannin.

- » Positive stain that accentuates the wood grain.
- » Gives the wood depth and a unique texture.

Size: 1L/5L Coverage: 10-15 m<sup>2</sup>/litre Drying time: 12 hours