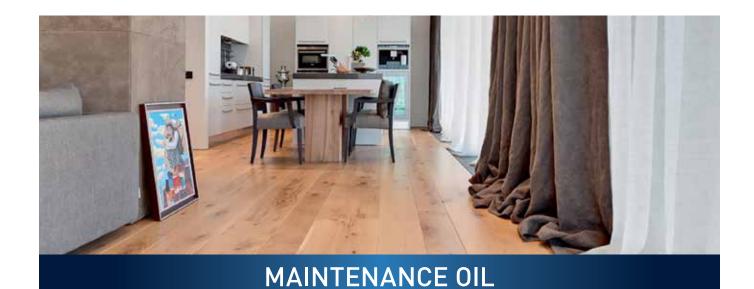

## MAINTENANCE OIL

Universal maintenance oil for refreshing all types of oiled wooden floors.

Nourishes your floor and gives your floor extra protection and a new look.