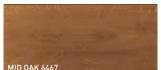

## **REACTIVE STAINS**

Reactive stain is a waterbased, reactive ageing stain based on natural and reactive dyes. Reactive stain is particularly suitable for aging wood types containing tannic acid, such as oak and pine. After drying, the reactive stain can be finished with oil, varnish or floor wax.

- » Reacts with tannin in the wood and ensures unique finishing.
- » Unlimited options combined with coloured oils.
- » Colours can be mixed with each other.

Size: 1L/5L

10-15 m/litre - 70-100g/m<sup>2</sup> Coverage:

Drying time: 6 hours