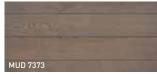

## **REACTIVE STAINS**

Reactive stain is a waterbased, reactive ageing stain based on natural and reactive dyes. Reactive stain is particularly suitable for aging wood types containing tannic acid, such as oak and pine. After drying, the reactive stain can be finished with oil, varnish or floor wax.

- » Reacts with tannin in the wood and ensures unique finishing.
- » Unlimited options combined with coloured oils.
- » Colours can be mixed with each other.

Size: 1L/5L

10-15 m/litre - 70-100g/m<sup>2</sup> Coverage:

Drying time: 6 hours