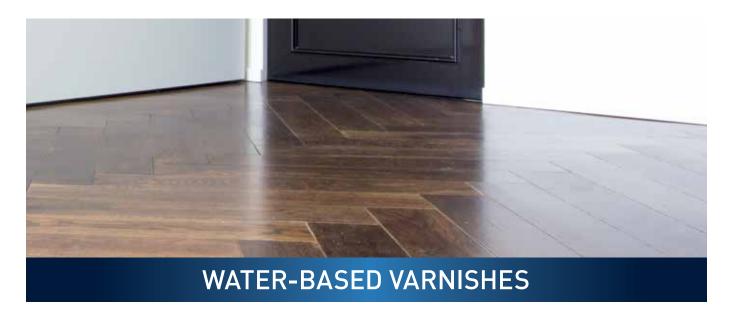

## FORTICO 2C - MATT / SATIN

2 components PU, water-based parquet varnish for parquet and heavy-load-bearing wooden floors. FORTICO 2C is extremely scratch-resistant and does not become shiny. FORTICO 2C has anti-slip properties and is very easy to apply without overlaps or roller marks. FORTICO 2C was developed especially for heavy traffic parquet floors, such as commercial spaces, hotels, restaurants, etc.

- » Extremely scratch-resistant.
- » High abrasion resistance.
- » Doesn't burnish.
- » Anti-scratch technology.

Size:

 $\pm 100-130 \text{ g/m}^2 \text{ per coat}$ Coverage:

 $\pm$  8 -10 m<sup>2</sup>/litre per coat

Light chargeable: after 12 hours Hardened: after 8 to 10 days

Application: