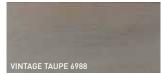

## **VINTAGE COLOUR**

The Vintage assortment gives your floor an aged Vintage look. The Vintage colours Snow, Drift, Dune, Taupe, Ice and Cemento provide a double effect with just 1 coat. The reactive components ensure a reaction with the tannins in the wood, which creates depth.

The lime provides a weathered, céruse effect which gives the wood its unique vintage look.

- » Simple aging with just 1 coat.
- » Available in 6 colours.
- » Colours can be mixed with each other.

Size: 1L / 5L