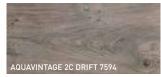

## **AQUAVINTAGE 2C**

A water-based aging stain to give the wood an aged look in a quick and easy way. Also for use on wood types that do not contain tannin.

- » Positive stain that accentuates the wood grain.
- » Gives the wood depth and a unique texture.

Size: 1L/5L Coverage: 10-15 m<sup>2</sup>/litre Drying time: 12 hours