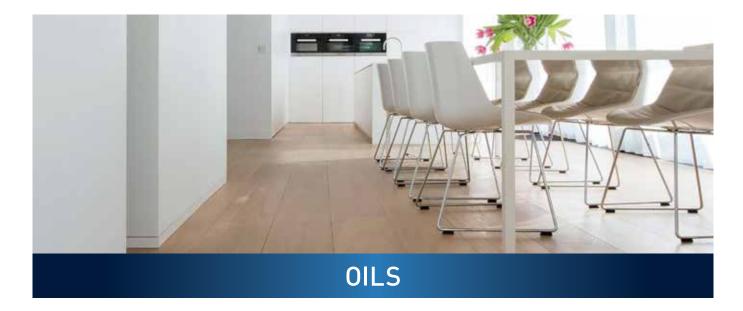

.

If you wish to finish the Aquapad with a water-based varnish or oil, a hardener must be added to the Aquapad.



- » Quick and easy to apply.
- » Provides even colouring that accentuates the wood grain.
- » Can be finished with oil or varnish.
- » Colours can be mixed with each other.

Size: 1L / 5L

10-15 m<sup>2</sup>/litre - 70-100g/m<sup>2</sup> Coverage:

Drying time: 3 to 4 hours

















































## **AQUAVINTAGE 2C**

A water-based aging stain to give the wood an aged look in a quick and easy way. Also for use on wood types that do not contain tannin.





















- » Positive stain that accentuates the wood grain.
- » Gives the wood depth and a unique texture.



Size: 1L/5L Coverage: 10-15 m<sup>2</sup>/litre Drying time: 12 hours









## UN1CO

2-component, 1-coat oil of the newest generation, which uses renewable, natural raw materials. Thanks to the special technology, only one coat needs to be applied.

The combination of oil with hardener ensures quick drying and excellent chemical durability.





- » Colours and protects with just one coat.
- » Ecological free of volatile organic compounds.
- » Quick-drying.
- » Easy to apply.
- » Great coverage: 50-60m²/litre.
- » Great for both parquet and furniture.

Size: 1 liter + 300 ml hardener

400 ml + 120 ml hardener

Coverage: 50 - 60 m²/litre Drying time: 24 hours













































#### HARDWAXOIL MAGIC

Modified parquet oil with excellent wear-resistance.

Good filling properties, natural colour and very good chemical and mechanical durabi