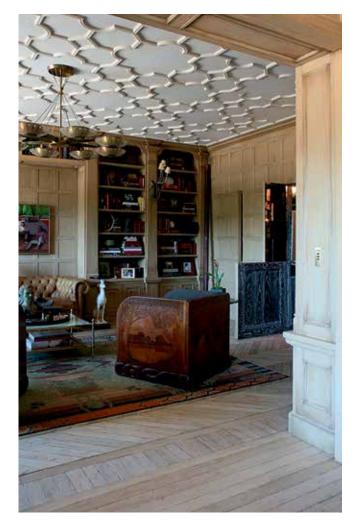

## **FLOORING WAX**

Traditional floor wax, based on natural and synthetic waxes for the protection of wooden floors. A siliconized resin guarantees better water resistance.

1L/5L Size:

Coverage: ± 7 -12 m²/litre Drying times: ± 30 minutes

Colours: clear, yellow and brown