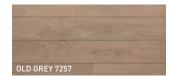

## **VINTAGE COLOUR**

The Vintage assortment gives your floor an aged Vintage look. The Vintage colours Snow, Drift, Dune, Taupe, Ice and Cemento provide a double effect with just 1 coat. The reactive components ensure a reaction with the tannins in the wood, which creates depth.

The lime provides a weathered, céruse effect which gives the wood its unique vintage look.

- » Simple aging with just 1 coat.
- » Available in 6 colours.
- » Colours can be mixed with each other.

Size: 1L / 5L

 $\pm 20 \text{ m}^2/\text{litre} - \pm 50 \text{g/m}^2$ Coverage:

Drying time: 6 hours

Application: