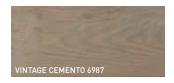

## **VINTAGE COLOUR**

The Vintage assortment gives your floor an aged Vintage look. The Vintage colours Snow, Drift, Dune, Taupe, Ice and Cemento provide a double effect with just 1 coat. The reactive components ensure a reaction with the tannins in the wood, which creates depth.

The lime provides a weathered, céruse effect which gives the wood its unique vintage look.

- » Simple aging with just 1 coat.
- » Available in 6 colours.
- » Colours can be mixed with each other.

Size: 1L / 5L