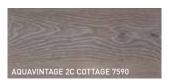

## **AQUAVINTAGE 2C**

A water-based aging stain to give the wood an aged look in a quick and easy way. Also for use on wood types that do not contain tannin.

- » Positive stain that accentuates the wood grain.
- » Gives the wood depth and a unique texture.

Size: 1L/5L Coverage: 10-15 m<sup>2</sup>/litre Drying time: 12 hours