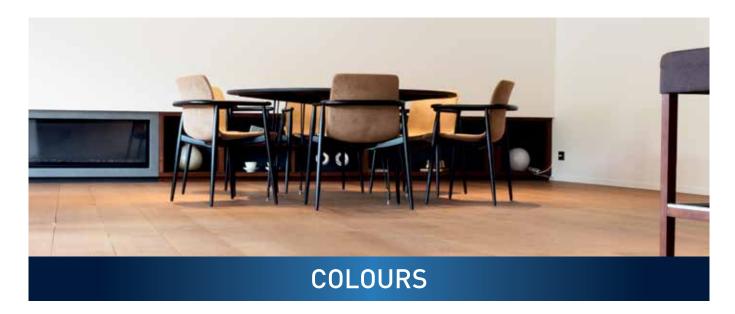

## **REACTIVE STAINS**

Reactive stain is a waterbased, reactive ageing stain based on natural and reactive dyes. Reactive stain is particularly suitable for aging wood types containing tannic acid, such as oak and pine. After drying, the reactive stain can be finished with oil, varnish or floor wax.

- » Reacts with tannin in the wood and ensures unique finishing.
- » Unlimited options combined with coloured oils.
- » Colours can be mixed with each other.

Size: 1L/5L

10-15 m/litre - 70-100g/m<sup>2</sup> Coverage:

Drying time: 6 hours