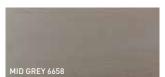

## **REACTIVE STAINS**

Reactive stain is a waterbased, reactive ageing stain based on natural and reactive dyes. Reactive stain is particularly suitable for aging wood types containing tannic acid, such as oak and pine. After drying, the reactive stain can be finished with oil, varnish or floor wax.

- » Reacts with tannin in the wood and ensures unique finishing.
- » Unlimited options combined with coloured oils.
- » Colours can be mixed with each other.

Size: 1L/5L

10-15 m/litre - 70-100g/m<sup>2</sup> Coverage:

Drying time: 6 hours