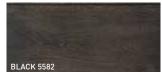

dwax Oil Magic gives the floor a beautiful satin shine. The durability can be improved even more by adding a hardener UA 5% (optional).

- » Natural satin finish.
- » Quick-drying.
- » Excellent chemical durability.

Size: 1L / 5L

25 - 30 m²/litre per coat Coverage:

Drying time: 6 to 8 hours











## **HARDWAXOIL**

Quick-drying parquet oil with excellent wear-resistance. Good filling and good chemical and mechanical resistance. Can be used for various applications, such as floors, stairs, furniture and panels.



- » Gives the wood a rustic aspect.
- » Multiple coats increase the gloss level.
- » Easy to apply.
- » Colours can be mixed with each other.

Size: 1L / 5L

Coverage: 25 - 30 m²/litre per coat

Drying time: natural 6 hours,

coloured 12 hours

















































## WATER-BASED OILS

## **OCULTO**

Invisible, environmentally friendly PU water-based impregnating oil for all interior wood surfaces. The wood keeps its original, untreated look. OCULTO contains a UV-absorber and has anti-slip properties.



- » Invisible finish.
- » The original colour of the wood is maintained.
- » Gloss <5.
- » Anti-slip.

Size: 1L / 5L 10-12 m<sup>2</sup>/litre Coverage: Dust dry: after 20 to 30 min Sandable: after 2 to 4 hours after 24 hours Chargeable:

















## **ECOFIX WOODLOOK**

An environmentally friendly, water-based impregnating oil for all interior wood surfaces. Ecofix Woodlook ensures that the wood is bleached a little, so that the natural look is maintained longer.



- » Makes the wood slightly lighter.
- » Can be used as p