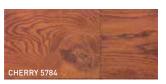

## **HARDWAXOIL**

Quick-drying parquet oil with excellent wear-resistance. Good filling and good chemical and mechanical resistance. Can be used for various applications, such as floors, stairs, furniture and panels.

- » Gives the wood a rustic aspect.
- » Multiple coats increase the gloss level.
- » Easy to apply.
- » Colours can be mixed with each other.

Size: 1L / 5L

Coverage: 25 - 30 m²/litre per coat

Drying time: natural 6 hours,