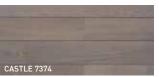

## **REACTIVE STAINS**

Reactive stain is a waterbased, reactive ageing stain based on natural and reactive dyes. Reactive stain is particularly suitable for aging wood types containing tannic acid, such as oak and pine. After drying, the reactive stain can be finished with oil, varnish or floor wax.

- » Reacts with tannin in the wood and ensures unique finishing.
- » Unlimited options combined with coloured oils.
- » Colours can be mixed with each other.

Size: 1L/5L

10-15 m/litre - 70-100g/m<sup>2</sup> Coverage:

Drying time: 6 hours