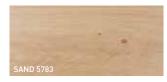

## **AQUAPAD**

Aquapad is a water-based pigment stain for the even application of all wood types for interior use. Aquapad is developed in such a way that it can quickly and easily be applied on site with a buffing machine.

If you wish to finish the Aquapad with a water-based varnish or oil, a hardener must be added to the Aquapad.

- » Quick and easy to apply.
- » Provides even colouring that accentuates the wood grain.
- » Can be finished with oil or varnish.
- » Colours can be mixed with each other.

Size: 1L / 5L

10-15 m<sup>2</sup>/litre - 70-100g/m<sup>2</sup> Coverage:

Drying time: 3 to 4 hours