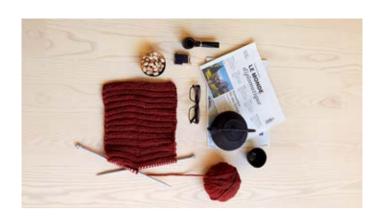

### **PURISTICO**

Quiet beauty.

Elegant hardwoods - maple, beech, walnut and oak - are pre-graded by hand, so that only occasional knots and slight colour variations are discernible. This creates a calm and unobtrusive appearance.

Whether it be light wood, elegant walnut or various colours of oak: our Puristico collection is available in a gloriously wide range of designs.

There is guaranteed to be something to suit every personal taste.