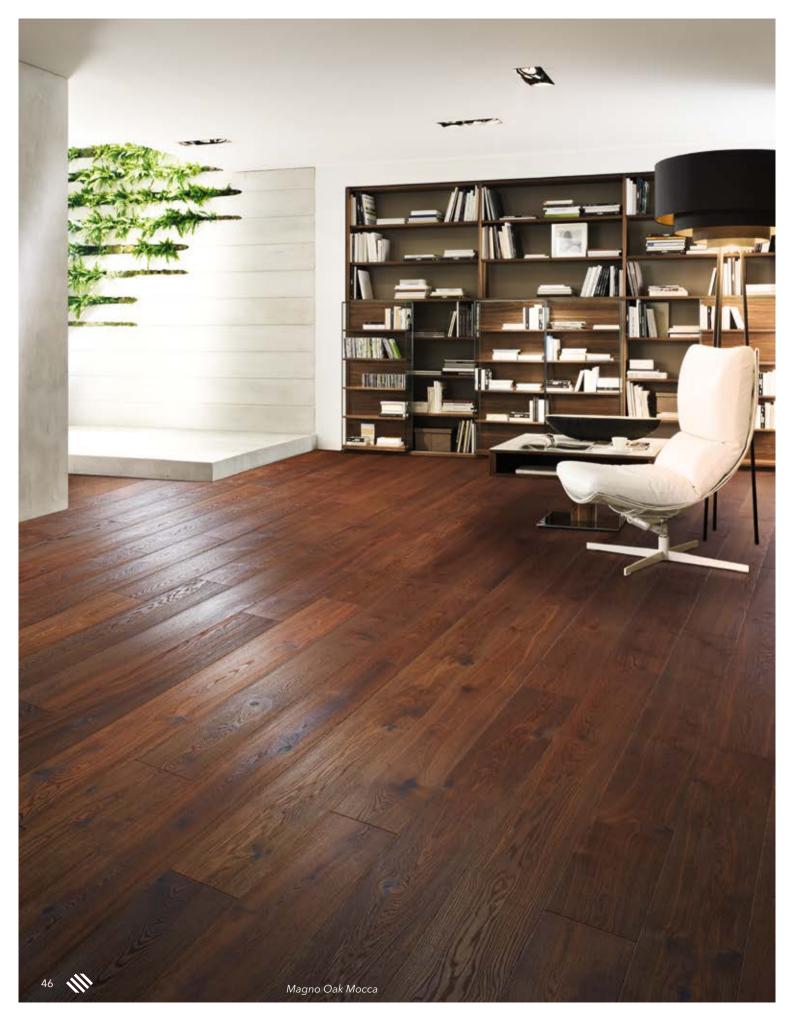

## **MAGNO**

True greatness.

Isn't it wonderful when you have an abundance of space - and the ability to bring it to the fore in a truly beautiful manner? Our flooring in the 2425 mm x 250 mm large plank format creates an impression of space and freedom and complements the generous size of your rooms. Even in this format, your tilo floor is wonderfully simple to install, and thanks to the innovative parkettFIX connection, floating installation can also be carried out without any problems.

OAK MOCCA bevelled (4V), brushed, Alpin, Vital NATUR oiled

"The chateau planks lend the house a sense of space and freedom".