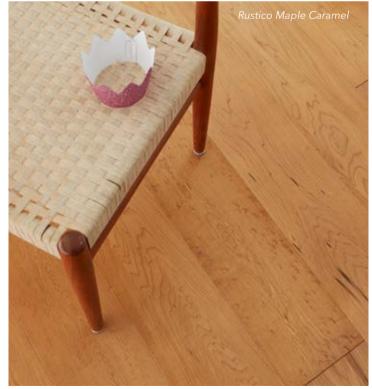

# **RUSTICO**

Natural beauty.

Rustico is genuine, original and non-artificial. A floor for unwinding and relaxing. In order to create it, we process expressive wood types such as Swiss pine, larch and oak and select the most interesting grain and structures for you.

## Rustic and versatile

Whether it be natural and white larch or elegant and fragrant Swiss pine: discover the versatile world of Rustico's natural beauty.

#### Rustico

ASH WHITE bevelled (4V), brushed, Country, Vital NATUR oiled

OAK WHITE bevelled (2V), brushed, Intens, Vital NATUR OAK CREME bevelled (2V), brushed, Intens, Vital NATUR OAK NATURAL bevelled (2V), brushed, Intens, Vital NATUR oiled