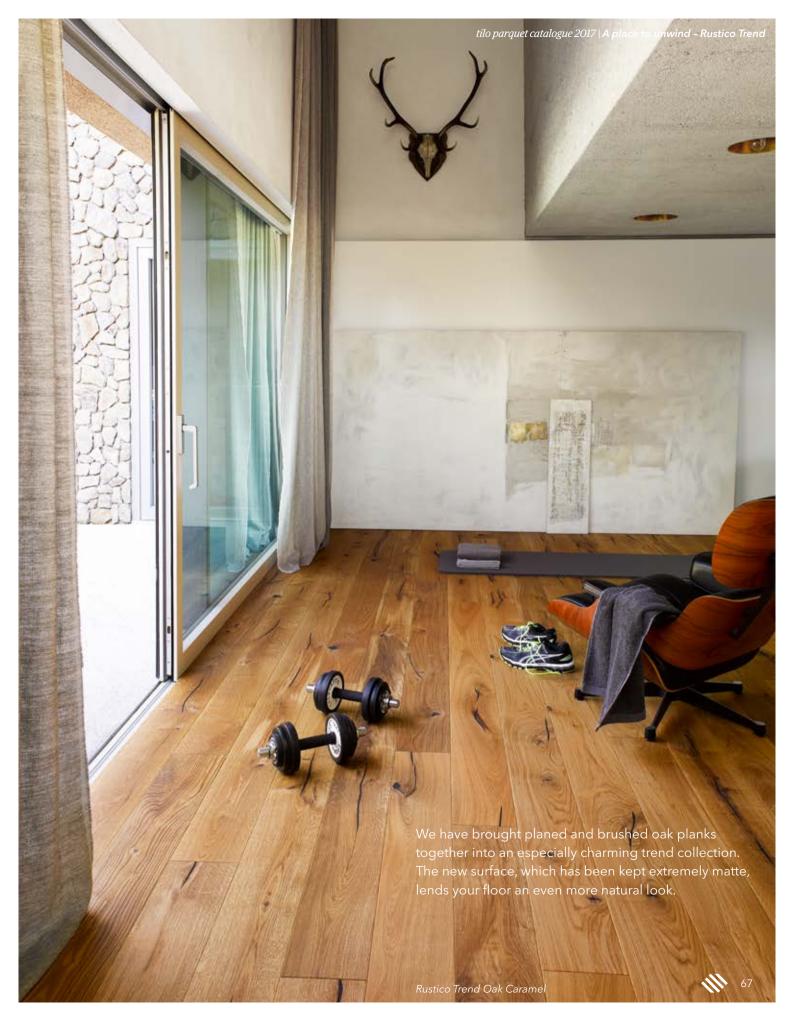

#### RUSTICO Trend

#### Rustico Trend

OAK WHITE bevelled (4V), structured, Valley, Vital NATUR oiled

OAK NATURAL bevelled (4V), structured, Valley, Vital NATUR oiled OAK CARAMEL bevelled (4V), structured, Valley, Vital NATUR oiled

OAK CARAMEL bevelled (4V), Structured, Valley, Creme, Vital NATUR oiled

OAK MOCCA bevelled (4V), structured, Valley, Vital NATUR oiled OAK MOSS bevelled (4V), structured, Valley, Vital NATUR oiled

OAK WHITE bevelled (4V), planed, Alpin, Vital NATUR oiled OAK NATURAL bevelled (4V), planed, Alpin, Vital NATUR oiled OAK ICELAND bevelled (4V), planed, Alpin, Vital NATUR oiled OAK MELANGE bevelled (4V), planed, Alpin, Vital NATUR oiled

OAK CARAMEL bevelled (4V), planed, Alpin, Vital NATUR oiled

OAK MOCCA bevelled (4V), planed, Alpin, Vital NATUR oiled