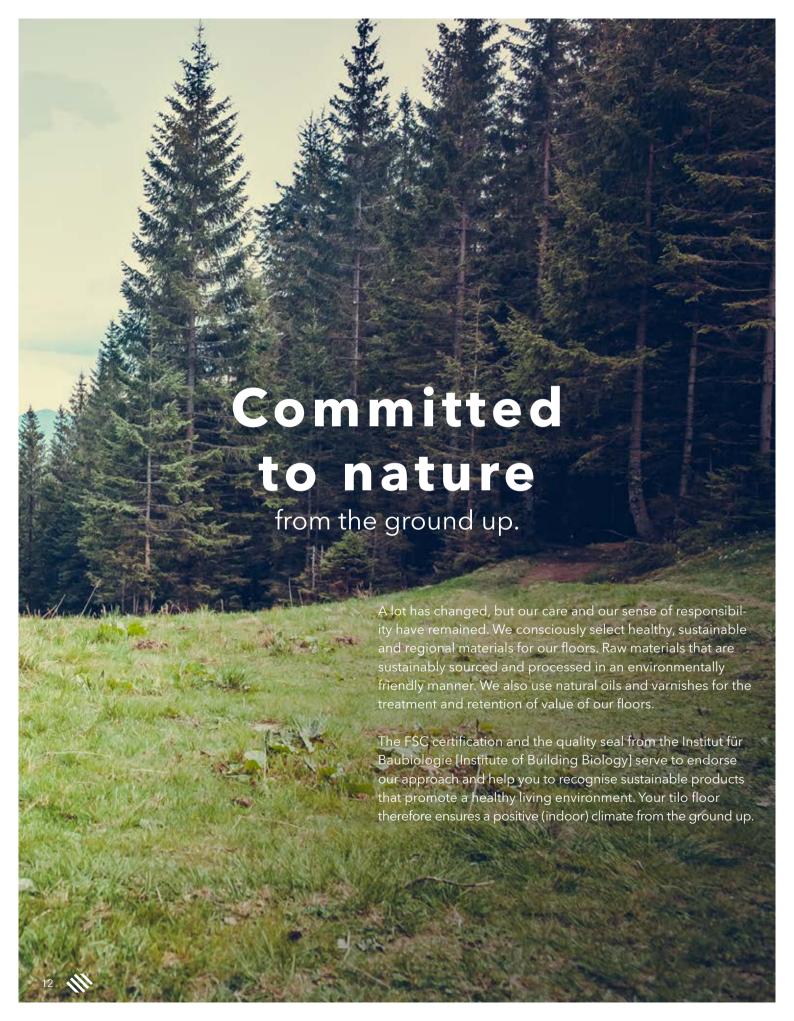

# Committed to nature from the ground up.

A lot has changed, but our caring attitude and our love of wood have remained. We are familiar with every single aspect of this material; we understand, process and refine it.

We grade many types of wood by hand in order to select the most beautiful grain and structures. Right from the very start, we decided to predominately use Austrian wood from sustainably-managed forests.

The FSC certification and the quality seal from the Institut für Baubiologie [Institute of Building Biology] serve to endorse our approach and help you to recognise sustainable products that promote a healthy living environment.