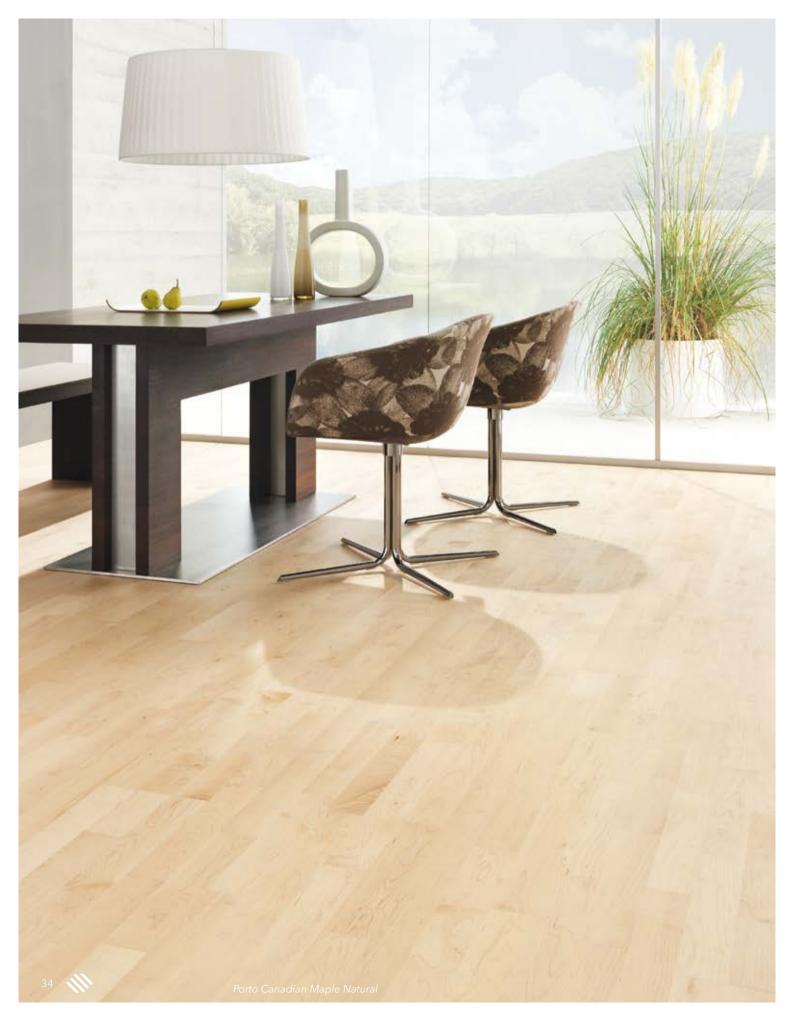

# UNO

Vibrant aesthetics.

Uno is a vibrant and expressive floor manufactured from oak, maple or walnut. The compact plank format in the **single strip design** accentuates the natural grain and knots in an especially beautiful way.

Uno

CANADIAN MAPLE
NATURAL
unbevelled, sanded,
Vital NATUR
oiled

OAK WHITE unbevelled, brushed, Vital NATUR oiled

OAK NATURAL unbevelled, brushed, Vital NATUR oiled AMERICAN WALNUT NATURAL unbevelled, brushed, Vital NATUR oiled

OAK PLATINUM GREY unbevelled, brushed, Vital NATUR oiled

"The living beauty of wood captured on a continuous plank".