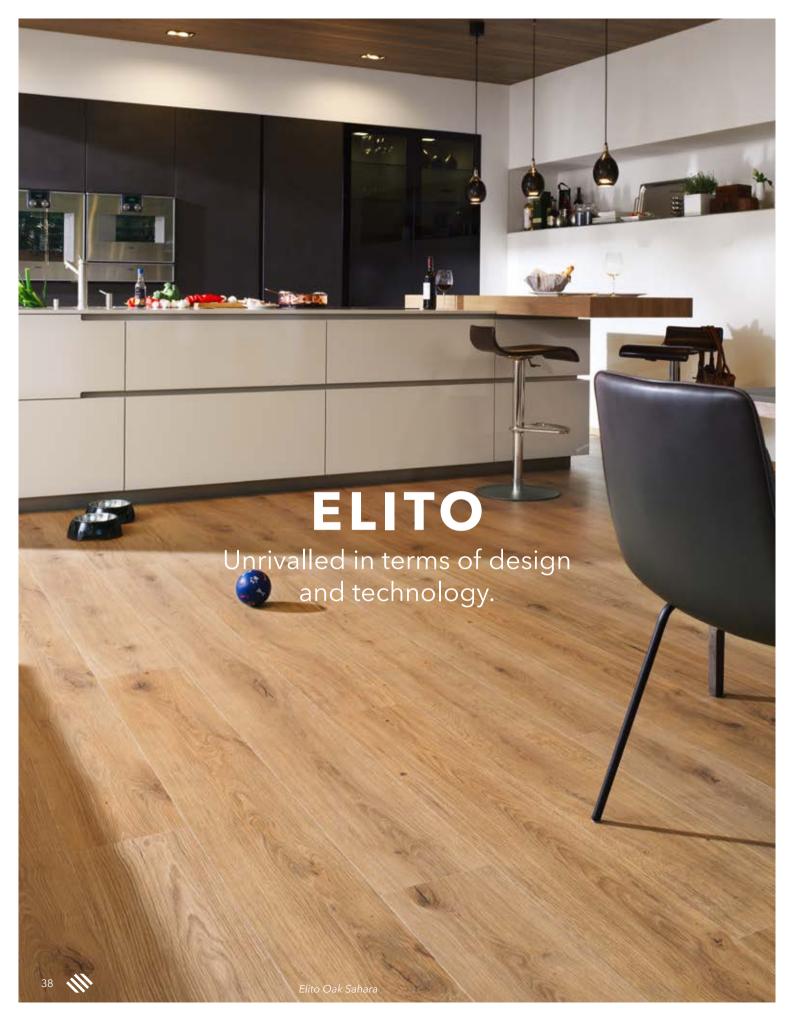

#### GRANDO

A grand entrance.

A long plank creates the impression of space and freedom - and at tilo, this is not just reserved for parquet floors: twelve selected appearances, from light to dark, are also available in this special format in vinyl. This makes this Grando vinyl plank one of the largest on the market

The brushed surface underpins the unusual appearance, and a bevelled edge on all four sides accentuates every plank and lends the floor a more natural look. It is barely distinguishable from a real single plank made from wood. Highlight the generous size of your rooms with an extraordinary floor, which is also especially durable and very easy to install thanks to the simpleFix system.