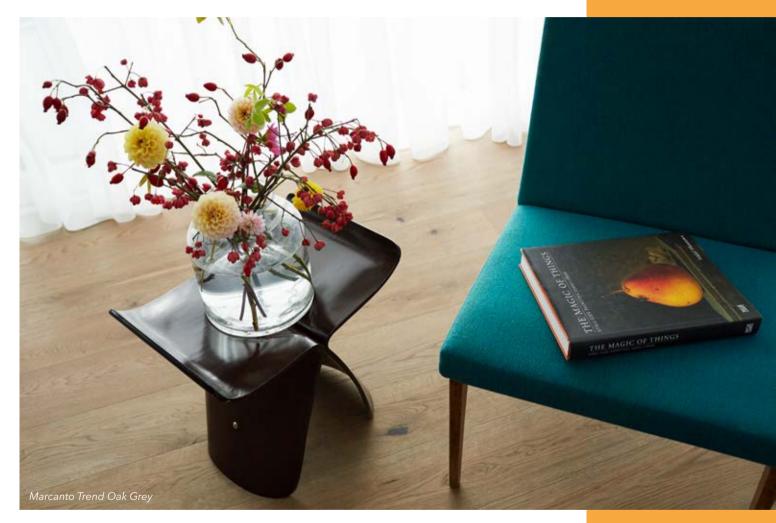

# **MARCANTO**

Exciting beauty.

Wood from oak and larch trees hides a great many natural surprises. We select the most interesting colour variations and structures for you in order to give your Marcanto floor special character.

# **MARCANTO**

Marcanto Larch Natural

### Vibrant & versatile

Marcanto displays vibrant oak and larch with impressive designs. The bevelled edge, a slight slant at the edge of the plank, accentuates its striking appearance.

As well as the bevelled edge on the long side, Marcanto is now also available with bevelled edges on all four sides: every plank is made to stand out, which produces a particularly special effect.