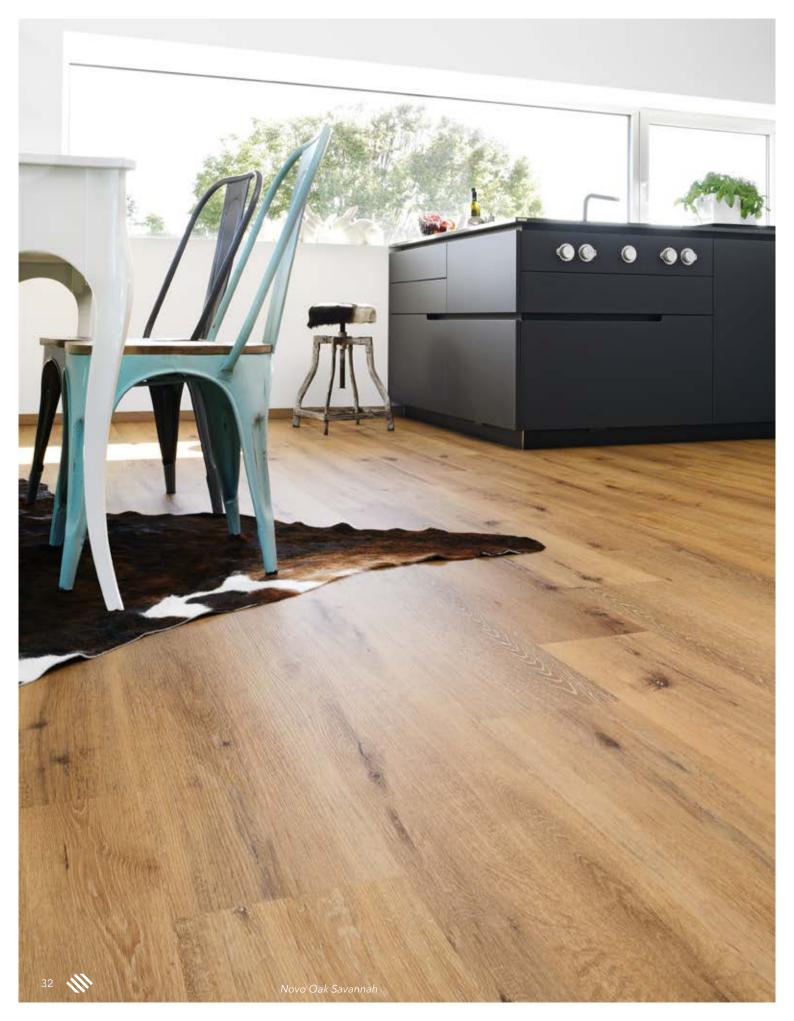

#### NOVO

Has its finger on the pulse.

Selected wood designs meet current trends - whether it be the antique look or discreet pastel shades.

The brushed surface accentuates the grain and experimentation with installation patterns opens up an everincreasing number of possibilities.

OAK SAVANNAH unbevelled, brushed, Twist PLUS varnished

LARCH NATURAL unbevelled, brushed, Twist PLUS varnished APPLE NATURAL unbevelled, brushed, Twist PLUS varnished OAK MACCHIATO unbevelled, brushed, Twist PLUS varnished