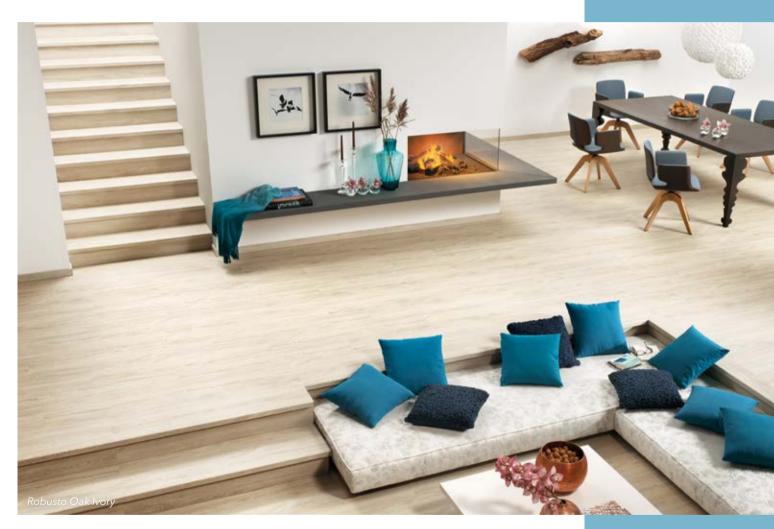

#### **FAVORITO**

Multifaceted, just like nature.

Light or dark, calm, vibrant or rustic: our bestseller vinyl collection captures the beauty of wood, in all its diversity. Imitation woods such as maple, oak, chestnut and walnut include authentically beautiful grain and growth rings. This is enhanced by the brushed surface in particular. The 0.3 mm-thick wear layer also makes your floor extremely hard-wearing.

#### ROBUSTO

Astoundingly beautiful.

Whether it is used in a living area with heavy foot traffic in an office or in a hotel room: thanks to its reinforced wear layer, the area of application of Robusto is almost unlimited. The structured, planed surface and the embossed finish, which matches the grain, even lend this distinctive design a tactile feel. **Not only does it look like real wood, it also feels like real wood!** 