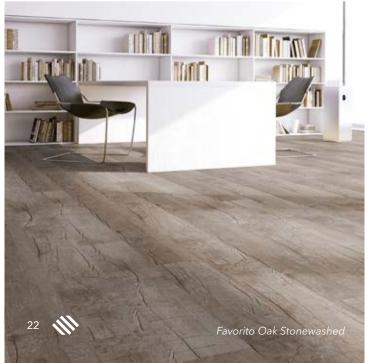

#### **FAVORITO**

Multifaceted, just like nature.

Light or dark, calm, vibrant or rustic: our bestseller vinyl collection captures the beauty of wood, in all its diversity. Imitation woods such as maple, oak, chestnut and walnut include authentically beautiful grain and growth rings. This is enhanced by the brushed surface in particular. The 0.3 mm-thick wear layer also makes your floor extremely hard-wearing.

OAK STONEWASHED unbevelled, brushed, Twist PLUS varnished

CHESTNUT BALTIC unbevelled, brushed, Twist PLUS varnished OAK RAX unbevelled, brushed, Twist PLUS varnished OAK SCOTCH unbevelled, brushed, Twist PLUS varnished