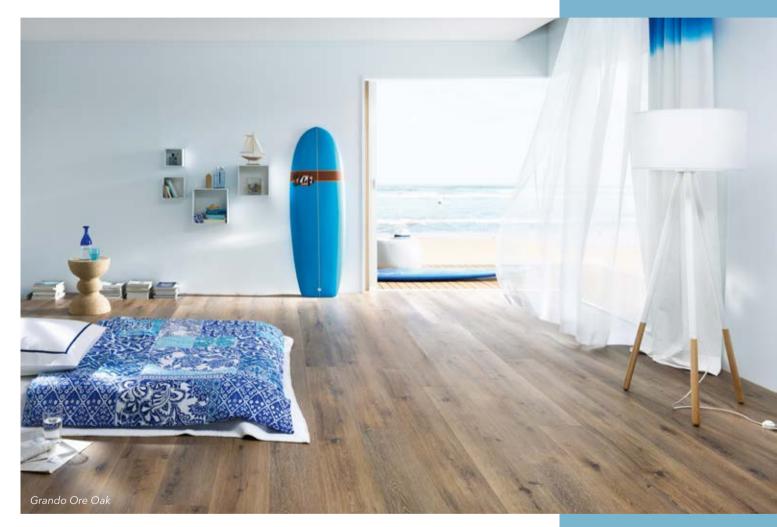

#### GRANDO

A grand entrance.

A long plank creates the impression of space and freedom - and at tilo, this is not just reserved for parquet floors: twelve selected appearances, from light to dark, are also available in this special format in vinyl. This makes this Grando vinyl plank one of the largest on the market

OAK BAROQUE bevelled (4V), brushed, Twist PLUS varnished

OAK MACCHIATO bevelled (4V), brushed, Twist PLUS varnished LARCH NATURAL OAK ORE bevelled (4V), brushed, Twist PLUS varnished OAK DEVON bevelled (4V), brushed, Twist PLUS varnished