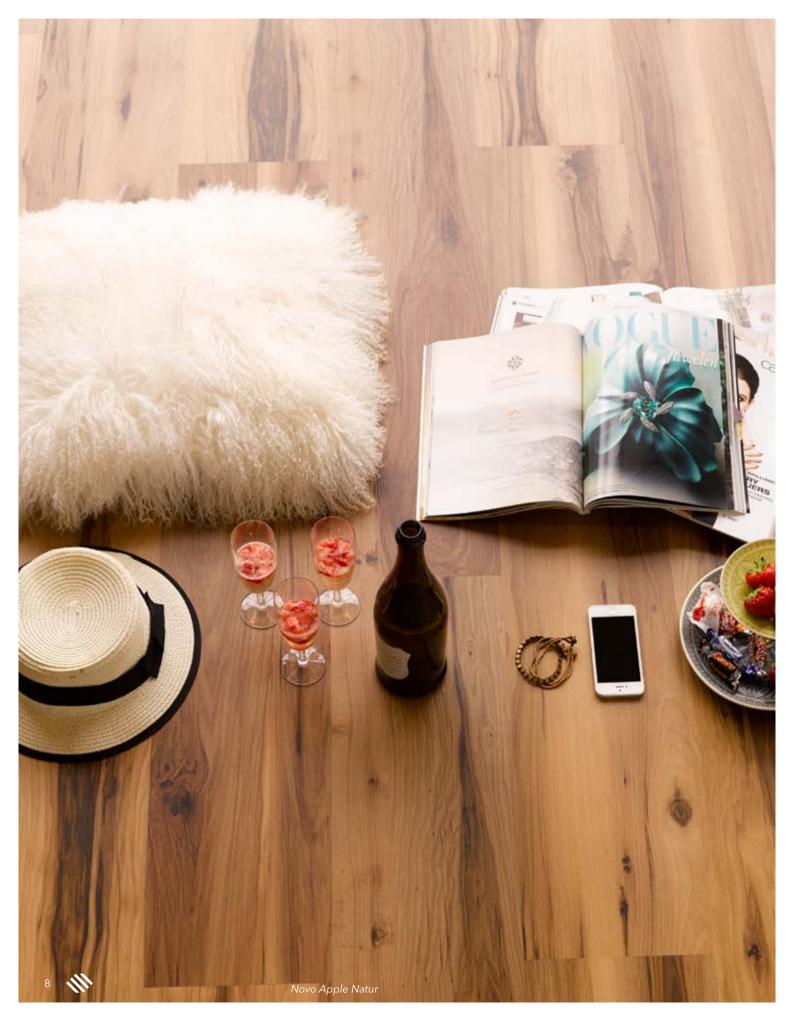

#### Novo

OAK CHALK unbevelled, brushed, Twist PLUS varnished

APPLE WHITE unbevelled, brushed, Twist PLUS varnished OAK ALMOND unbevelled, brushed, Twist PLUS varnished OAK NILE unbevelled, brushed, Twist PLUS varnished

OAK SAVANNAH unbevelled, brushed, Twist PLUS varnished

LARCH NATURAL unbevelled, brushed, Twist PLUS varnished APPLE NATURAL unbevelled, brushed, Twist PLUS varnished OAK MACCHIATO unbevelled, brushed, Twist PLUS varnished