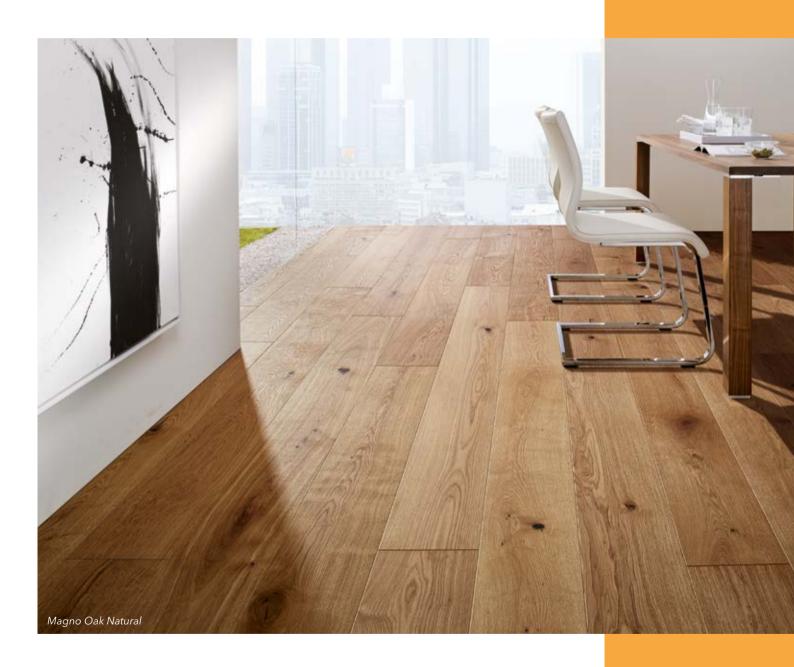

## **MAGNO**

True greatness.

Isn't it wonderful when you have an abundance of space - and the ability to bring it to the fore in a truly beautiful manner? Our flooring in the 2425 mm x 250 mm large plank format creates an impression of space and freedom and complements the generous size of your rooms. Even in this format, your tilo floor is wonderfully simple to install, and thanks to the innovative parkettFIX connection, floating installation can also be carried out without any problems.

## Magno

OAK WHITE bevelled (4V), brushed, Alpin, Vital NATUR oiled

OAK CREME bevelled (4V), brushed, Alpin, Vital NATUR oiled OAK NATURAL bevelled (4V), brushed, Alpin, Vital NATUR oiled OAK CARAMEL bevelled (4V), brushed, Alpin, Vital NATUR oiled