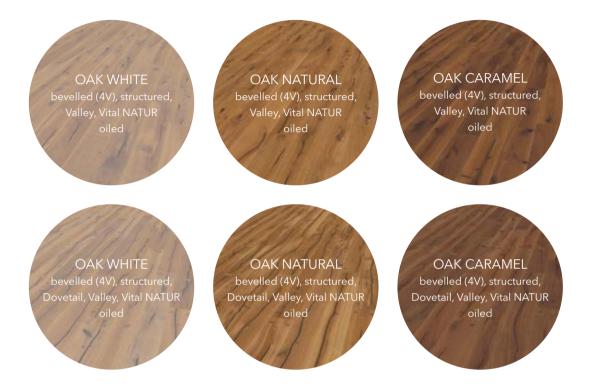

### Marcanto

OAK WHITE bevelled (2V or 4V), brushed, Alpin, Vital NATUR oiled

OAK CREME bevelled (2V or 4V), brushed, Alpin, Vital NATUR OAK NATURAL bevelled (2V or 4V), brushed, Alpin, Vital NATUR oiled OAK CARAMEL bevelled (2V or 4V), brushed, Alpin, Vital NATUR oiled

## Magno

OAK WHITE bevelled (4V), brushed, Alpin, Vital NATUR oiled

OAK CREME bevelled (4V), brushed, Alpin, Vital NATUR oiled OAK NATURAL bevelled (4V), brushed, Alpin, Vital NATUR oiled OAK CARAMEL bevelled (4V), brushed, Alpin, Vital NATUR oiled

### Eterno

OAK WHITE bevelled (2V), brushed, Alpin, Innovo NATUR oiled OAK SAHARA bevelled (2V), brushed, Alpin, Innovo NATUR oiled OAK NATURAL bevelled (2V), brushed, Alpin, Innovo NATUR oiled

OAK CARAMEL bevelled (2V), brushed, Alpin, Innovo NATUR oiled

#### Rustico Trend

OAK WHITE bevelled (4V), structured, Valley, Vital NATUR oiled

OAK NATURAL bevelled (4V), structured, Valley, Vital NATUR oiled OAK CARAMEL bevelled (4V), structured, Valley, Vital NATUR oiled