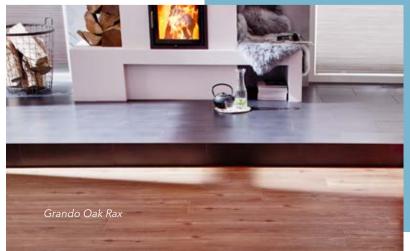

#### GRANDO

A grand entrance.

A long plank creates the impression of space and freedom - and at tilo, this is not just reserved for parquet floors: twelve selected appearances, from light to dark, are also available in this special format in vinyl. This makes this Grando vinyl plank one of the largest on the market

OAK SAVANNAH bevelled (4V), brushed, Twist PLUS varnished OAK NOX bevelled (4V), brushed, Twist PLUS varnished

OAK WOODSTOCK bevelled (4V), brushed, Twist PLUS varnished OAK RAX bevelled (4V), brushed, Twist PLUS varnished