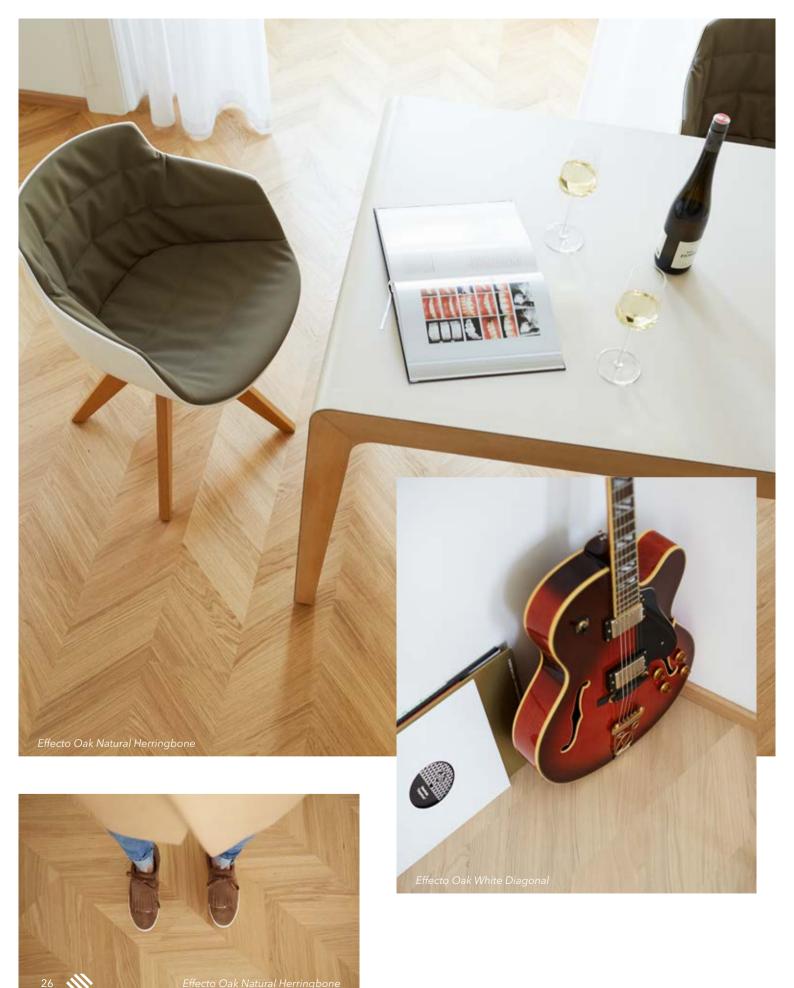

### **EFFECTO**

Pure elegance.

Effecto brings top-quality, beautiful installation patterns into your home at an affordable price. The **multi-strip design** experiments with traditional strip patterns such as French herringbone, diagonal herringbone and basket weave. Woods such as oak and walnut accentuate the overall elegance of the floor.

### Effecto

OAK WHITE, HERRINGBONE unbevelled, sanded, Vital NATUR oiled

OAK NATURAL, HERRINGBONE unbevelled, sanded, Vital NATUR oiled AMERICAN WALNUT NATURAL, HERRINGBONE unbevelled, sanded, Vital NATUR oiled

OAK WHITE, DIAGONAL EFFECT unbevelled, sanded, Vital NATUR oiled

OAK NATURAL, DIAGONAL EFFECT unbevelled, sanded, Vital NATUR oiled AMERICAN WALNUT NATURAL, DIAGONAL EFFECT unbevelled, sanded, Vital NATUR oiled