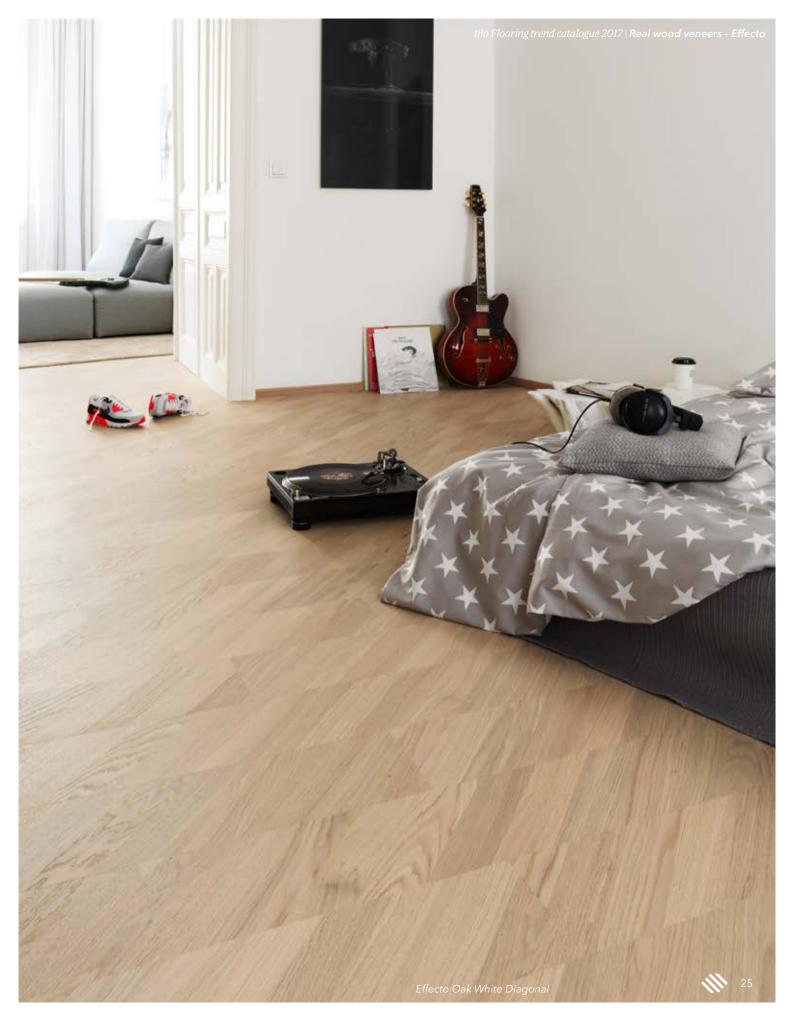

### **EFFECTO**

Pure elegance.

Effecto brings top-quality, beautiful installation patterns into your home at an affordable price. The **multi-strip design** experiments with traditional strip patterns such as French herringbone, diagonal herringbone and basket weave. Woods such as oak and walnut accentuate the overall elegance of the floor.

OAK WHITE, DIAGONAL EFFECT unbevelled, sanded, Vital NATUR oiled

OAK NATURAL, DIAGONAL EFFECT unbevelled, sanded, Vital NATUR oiled AMERICAN WALNUT NATURAL, DIAGONAL EFFECT unbevelled, sanded, Vital NATUR oiled