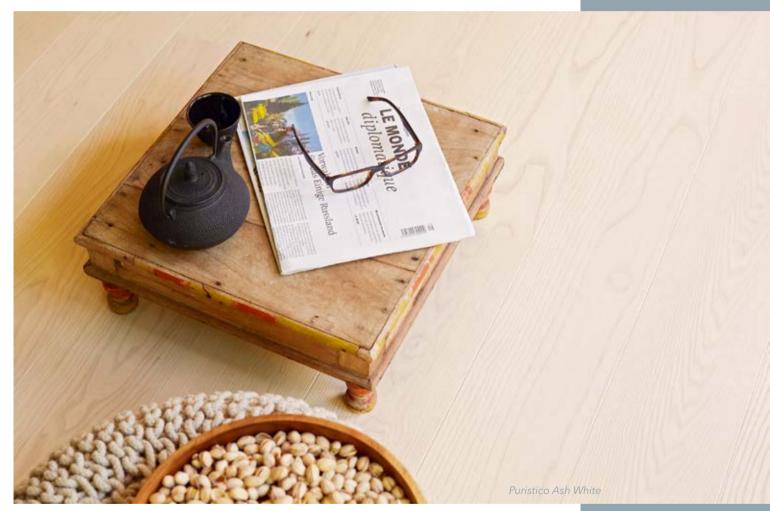

### **PURISTICO**

Quiet beauty.

Elegant hardwoods - maple, beech, walnut and oak - are pre-graded by hand, so that only occasional knots and slight colour variations are discernible. This creates a calm and unobtrusive appearance.

Whether it be light wood, elegant walnut or various colours of oak: our Puristico collection is available in a gloriously wide range of designs.

There is guaranteed to be something to suit every personal taste.