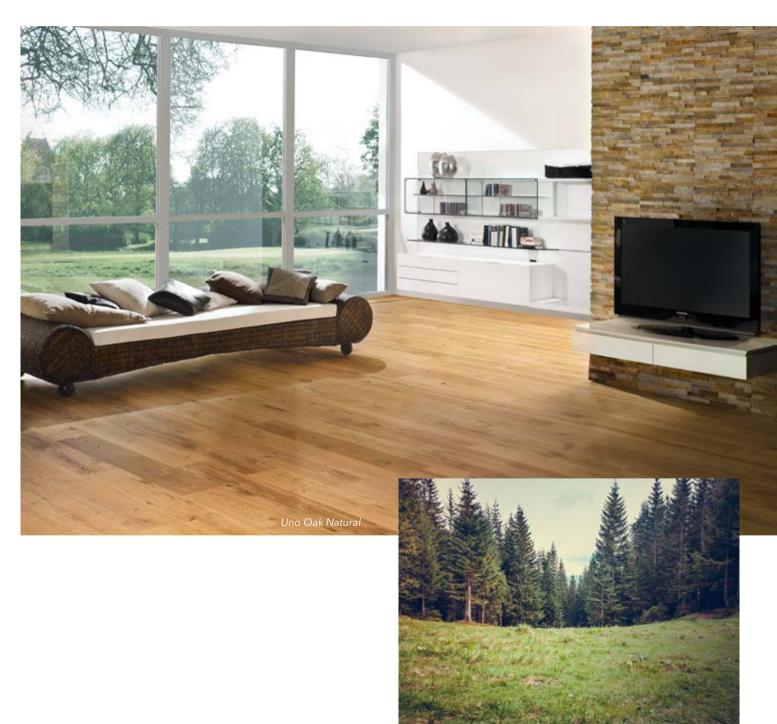

# UNO

Vibrant aesthetics.

Uno is a vibrant and expressive floor manufactured from oak, maple or walnut. The compact plank format in the **single strip design** accentuates the natural grain and knots in an especially beautiful way.

Uno

CANADIAN MAPLE
NATURAL
unbevelled, sanded,
Vital NATUR
oiled

OAK WHITE unbevelled, brushed, Vital NATUR oiled

OAK NATURAL unbevelled, brushed, Vital NATUR oiled AMERICAN WALNUT NATURAL unbevelled, brushed, Vital NATUR oiled

OAK PLATINUM GREY unbevelled, brushed, Vital NATUR oiled

"The living beauty of wood captured on a continuous plank".