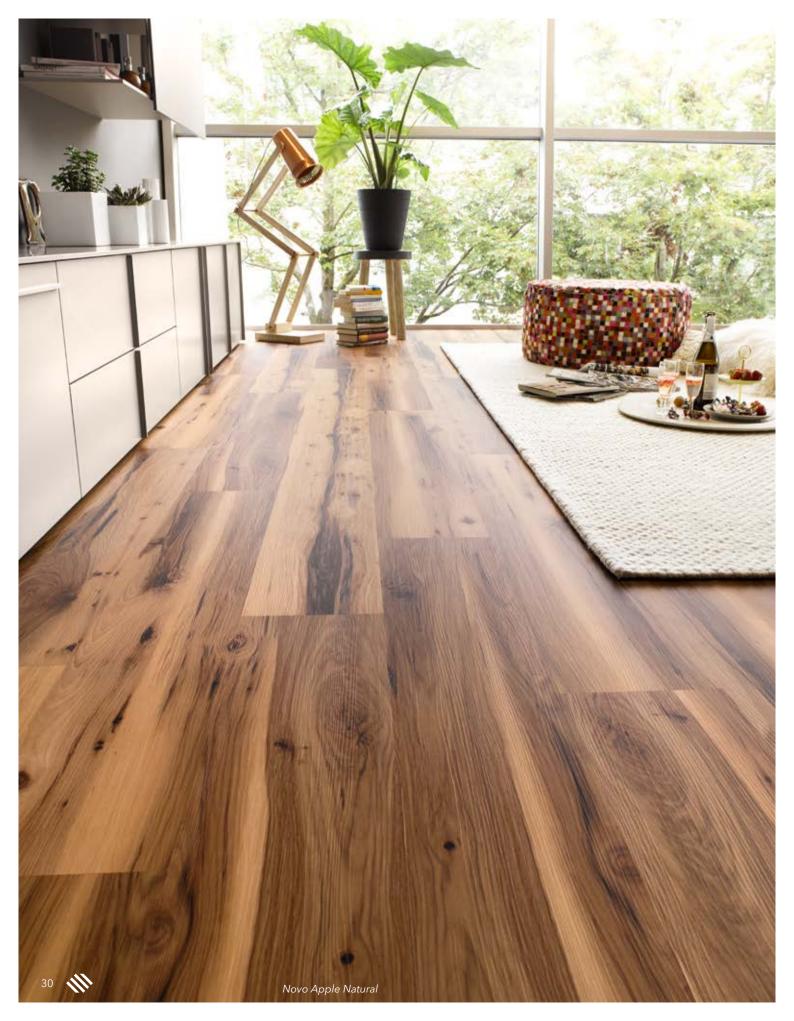

#### NOVO

Has its finger on the pulse.

Selected wood designs meet current trends - whether it be the antique look or discreet pastel shades.

The brushed surface accentuates the grain and experimentation with installation patterns opens up an everincreasing number of possibilities.