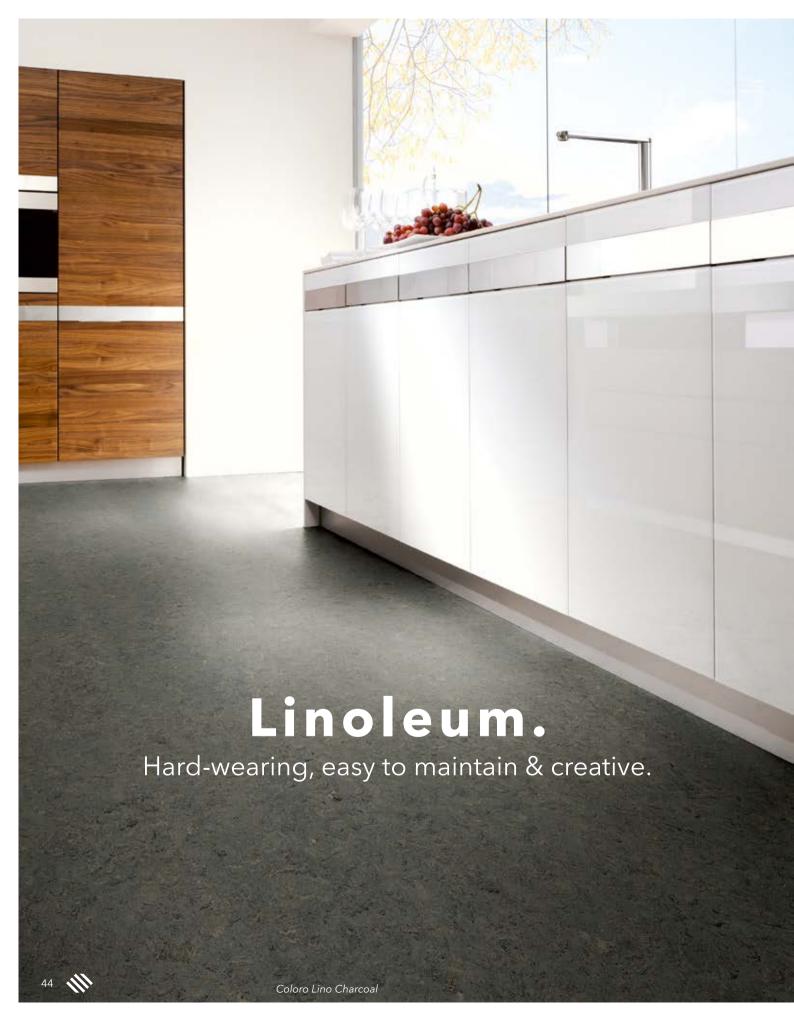

#### Multifaceted natural beauty.

Nature is hiding in every layer of linoleum: alongside the linseed oil, which gives linoleum its name, it contains wood or cork flour, ground limestone, natural resins and pigments. The substrate is jute.

#### Strong can be beautiful.

Isn't it fascinating that a floor that is made "from oil", amongst other things, can be so unbelievably robust? Linoleum is one of the most hard-wearing materials that nature has created. This makes it the ideal floor covering for areas with heavy foot traffic - and anywhere where creativity, durability and ease of maintenance are required.

"Linoleum is beauty with many facets and colours".