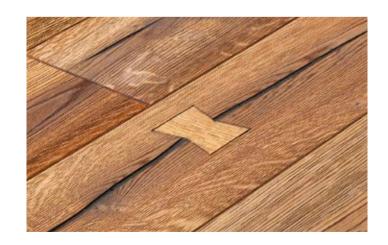

#### Rustico Vario

"The dovetail, a sign of the highest level of craftsmanship".