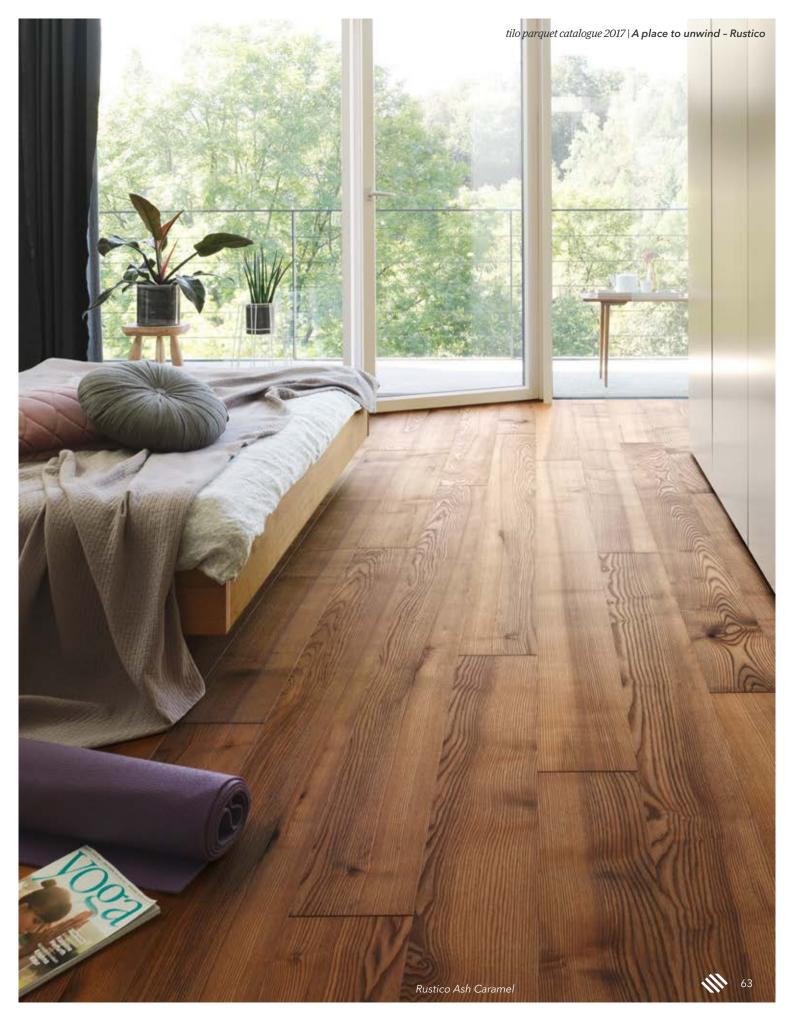

# **RUSTICO**

Natural beauty.

Rustico is genuine, original and non-artificial. A floor for unwinding and relaxing. In order to create it, we process expressive wood types such as Swiss pine, larch and oak and select the most interesting grain and structures for you.

## Rustic and versatile

Whether it be natural and white larch or elegant and fragrant Swiss pine: discover the versatile world of Rustico's natural beauty.

#### Rustico

ASH WHITE bevelled (4V), brushed, Country, Vital NATUR oiled

OAK WHITE bevelled (2V), brushed, Intens, Vital NATUR OAK CREME bevelled (2V), brushed, Intens, Vital NATUR OAK NATURAL bevelled (2V), brushed, Intens, Vital NATUR oiled