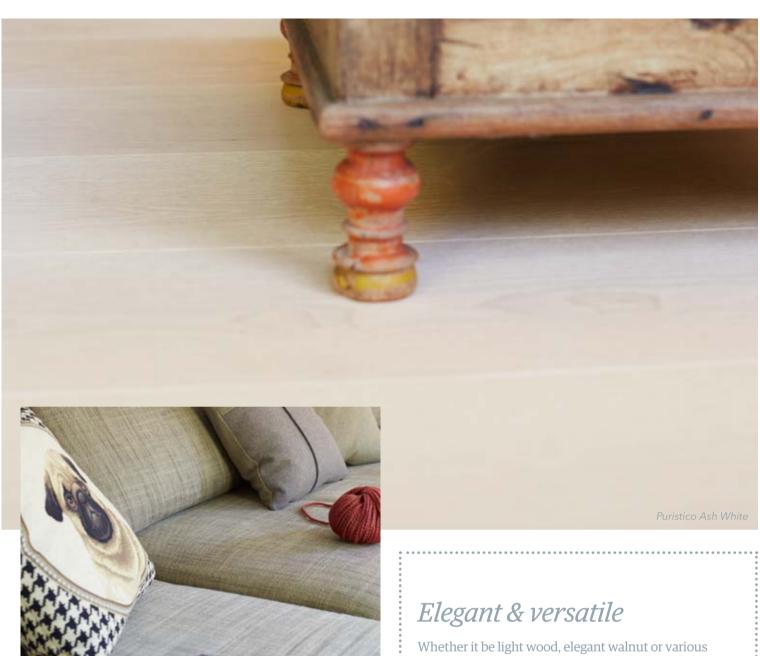

### **PURISTICO**

Quiet beauty.

Elegant hardwoods - maple, beech, walnut and oak - are pre-graded by hand, so that only occasional knots and slight colour variations are discernible. This creates a calm and unobtrusive appearance.

Whether it be light wood, elegant walnut or various colours of oak: our Puristico collection is available in a gloriously wide range of designs.

There is guaranteed to be something to suit every personal taste.