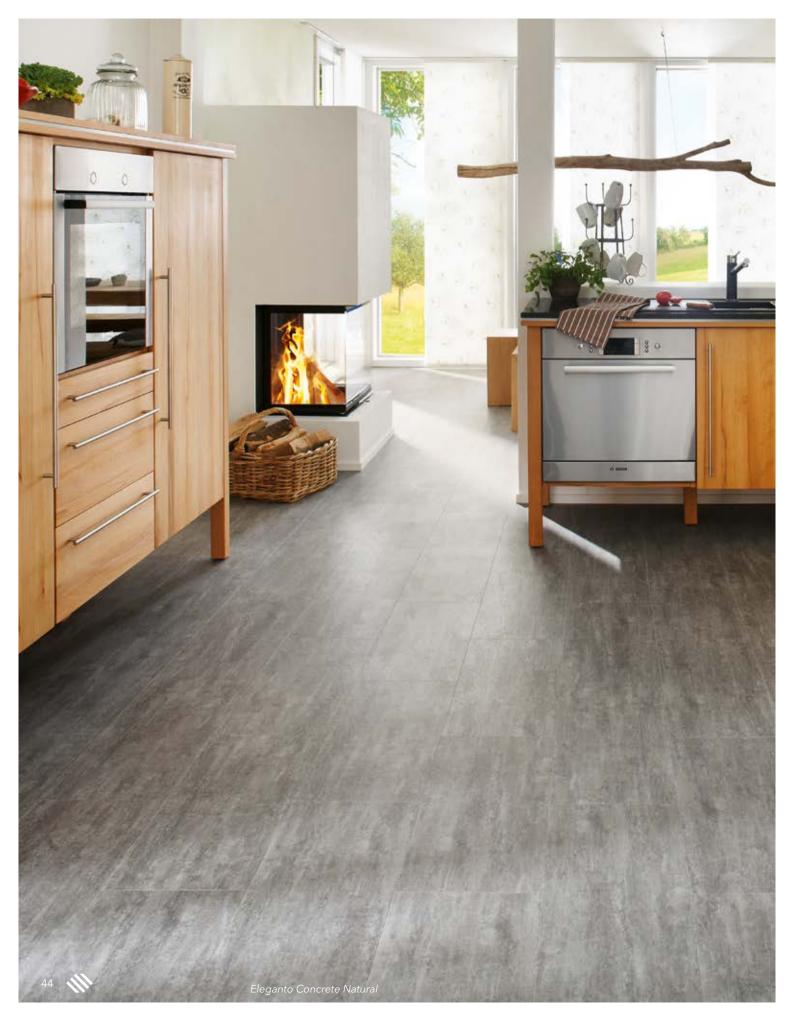

#### Eleganto

MARBLE CARRARA bevelled (4V), sand, Twist PLUS varnished

MARBLE MACARENA bevelled (4V), wave, Twist PLUS varnished

SPRUCE CONCRETE bevelled (4V), brushed, Twist PLUS varnished CONCRETE NATURAL bevelled (4V), wave, Twist PLUS varnished