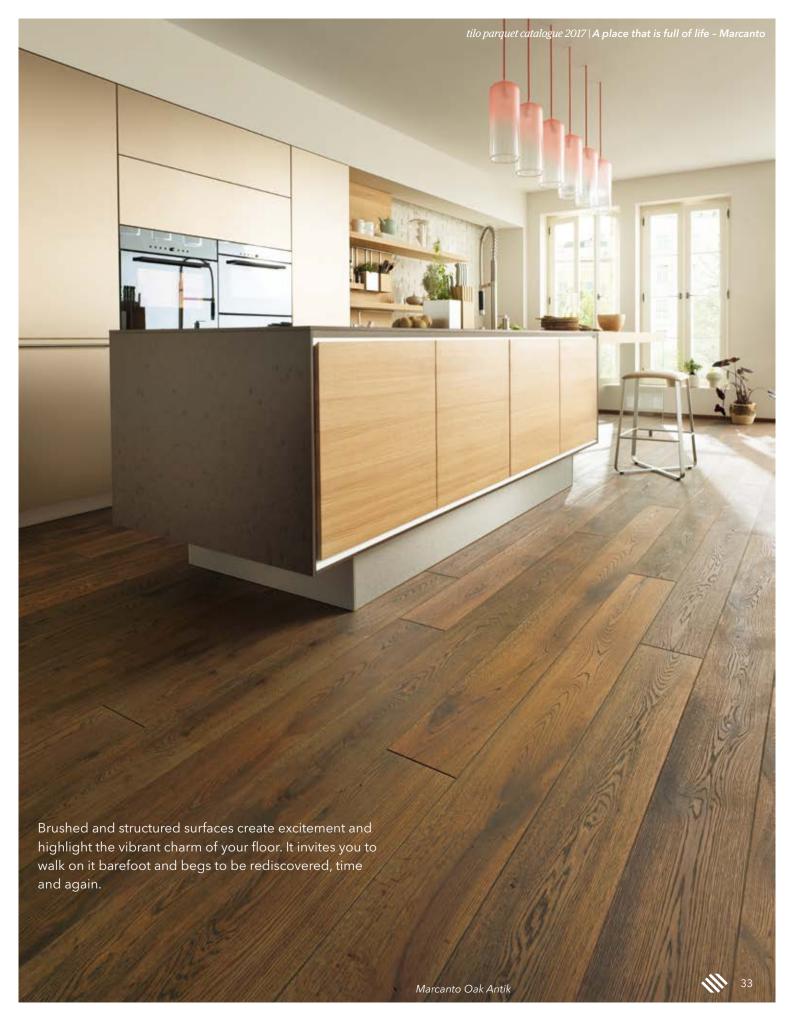

# **MARCANTO**

Exciting beauty.

Wood from oak and larch trees hides a great many natural surprises. We select the most interesting colour variations and structures for you in order to give your Marcanto floor special character.

### Vibrant & versatile

Marcanto displays vibrant oak and larch with impressive designs. The bevelled edge, a slight slant at the edge of the plank, accentuates its striking appearance.

As well as the bevelled edge on the long side, Marcanto is now also available with bevelled edges on all four sides: every plank is made to stand out, which produces a particularly special effect.