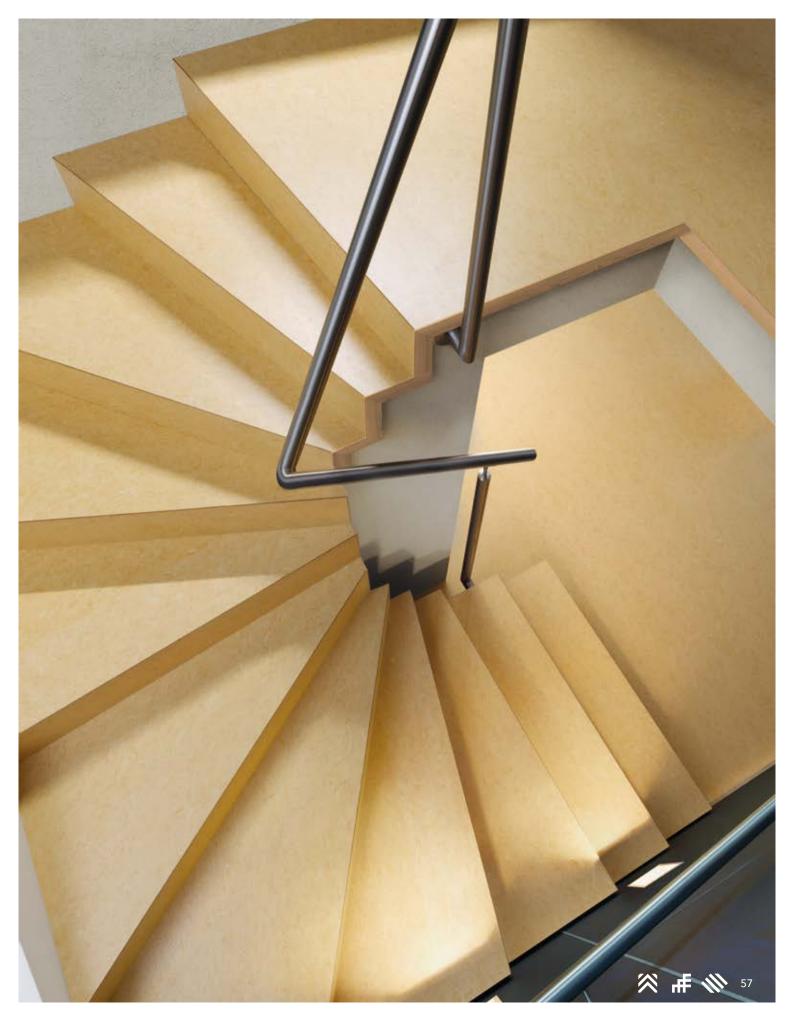

### tilo stairs and skirting boards.

Stairs are so much more than "just" the transition between two levels. They act like an item of furniture and have a significant influence over the atmosphere within a room. The matching stair coverings and skirting boards from tilo create a harmonious overall look, which extends throughout your entire home.

Our coverings are available for straight, spiral, L-shaped and U-shaped stairs, to name but a few. There is so much to be said on the subject of stairs that we have devoted an entire catalogue to them - find out more at tilo.com