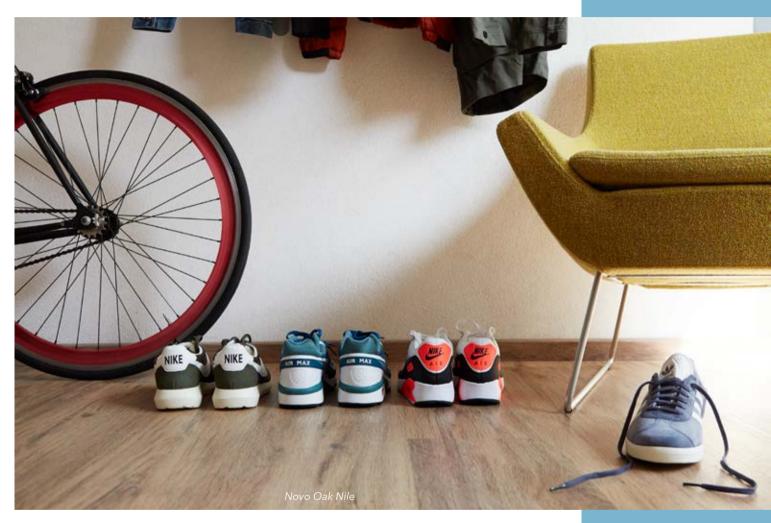

#### NOVO

Has its finger on the pulse.

Selected wood designs meet current trends - whether it be the antique look or discreet pastel shades.

The brushed surface accentuates the grain and experimentation with installation patterns opens up an everincreasing number of possibilities.

#### Novo

OAK CHALK unbevelled, brushed, Twist PLUS varnished

APPLE WHITE unbevelled, brushed, Twist PLUS varnished OAK ALMOND unbevelled, brushed, Twist PLUS varnished OAK NILE unbevelled, brushed, Twist PLUS varnished