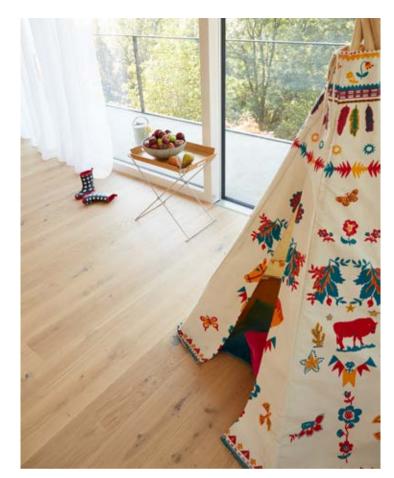

# **RUSTICO**

Natural beauty.

Rustico is genuine, original and non-artificial. A floor for unwinding and relaxing. In order to create it, we process expressive wood types such as Swiss pine, larch and oak and select the most interesting grain and structures for you.

## Rustic and versatile

Whether it be natural and white larch or elegant and fragrant Swiss pine: discover the versatile world of Rustico's natural beauty.