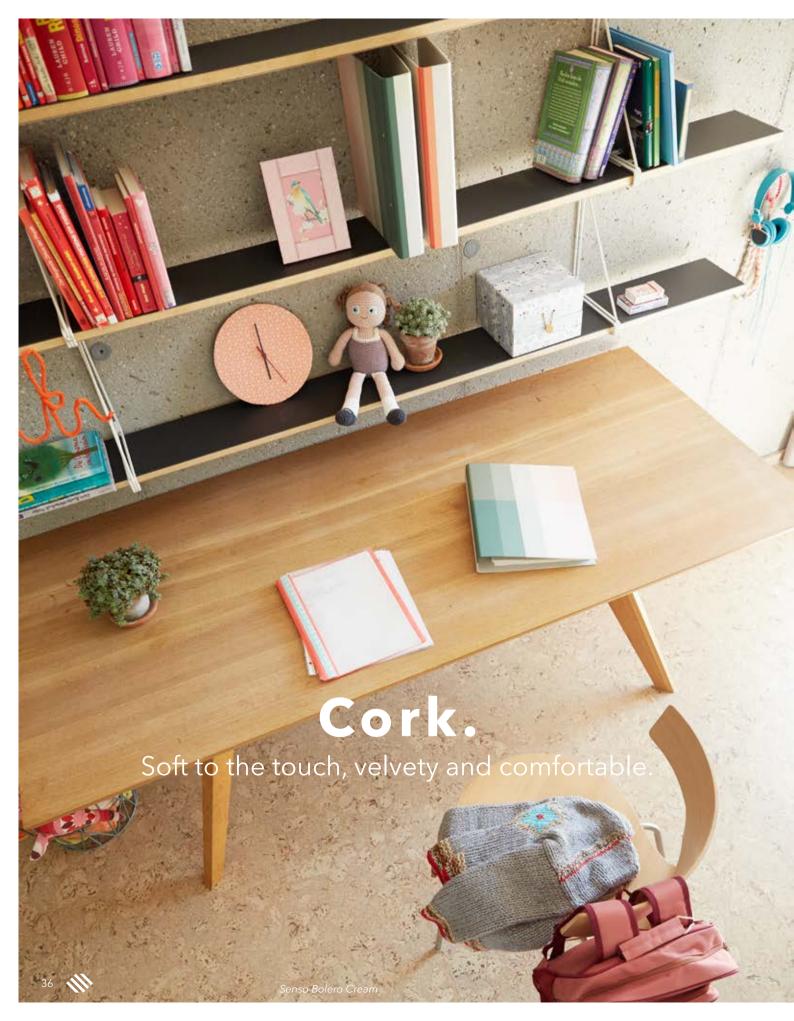

#### A natural all-rounder.

As if that were not enough, natural cork floors from tilo also impress with their unique properties: they are pleasantly soft and elastic, while at the same time being incredibly robust and hard-wearing. Noise and footsteps are insulated and the burden on the spine and joints is reduced. Not only that, but it is also easy to care for. All of these properties make it the ideal floor covering for bedrooms, children's rooms and living rooms.

"Once you have walked barefoot over a tilo cork floor, you will never go back".

### **SENSO**

A floor for all the senses.

Soft, warm and yet so robust: Senso creates a feel-good feeling with every step. A floor that acts as a means of unwinding for body and soul. Thanks to modern printing and processing techniques, it takes on many nuances of colour - structures and grain make every floor covering unique.