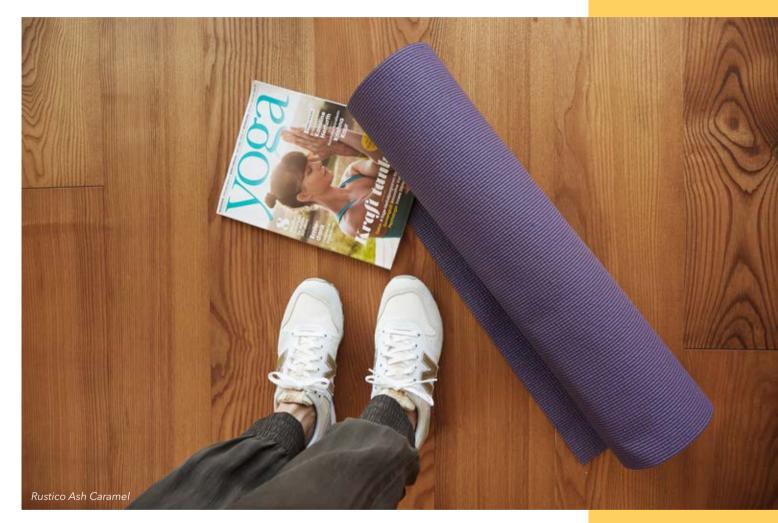

# **RUSTICO**

Natural beauty.

Rustico is genuine, original and non-artificial. A floor for unwinding and relaxing. In order to create it, we process expressive wood types such as Swiss pine, larch and oak and select the most interesting grain and structures for you.

## Rustic and versatile

Whether it be natural and white larch or elegant and fragrant Swiss pine: discover the versatile world of Rustico's natural beauty.

#### Rustico

ASH WHITE bevelled (4V), brushed, Country, Vital NATUR oiled

OAK WHITE bevelled (2V), brushed, Intens, Vital NATUR OAK CREME bevelled (2V), brushed, Intens, Vital NATUR OAK NATURAL bevelled (2V), brushed, Intens, Vital NATUR oiled