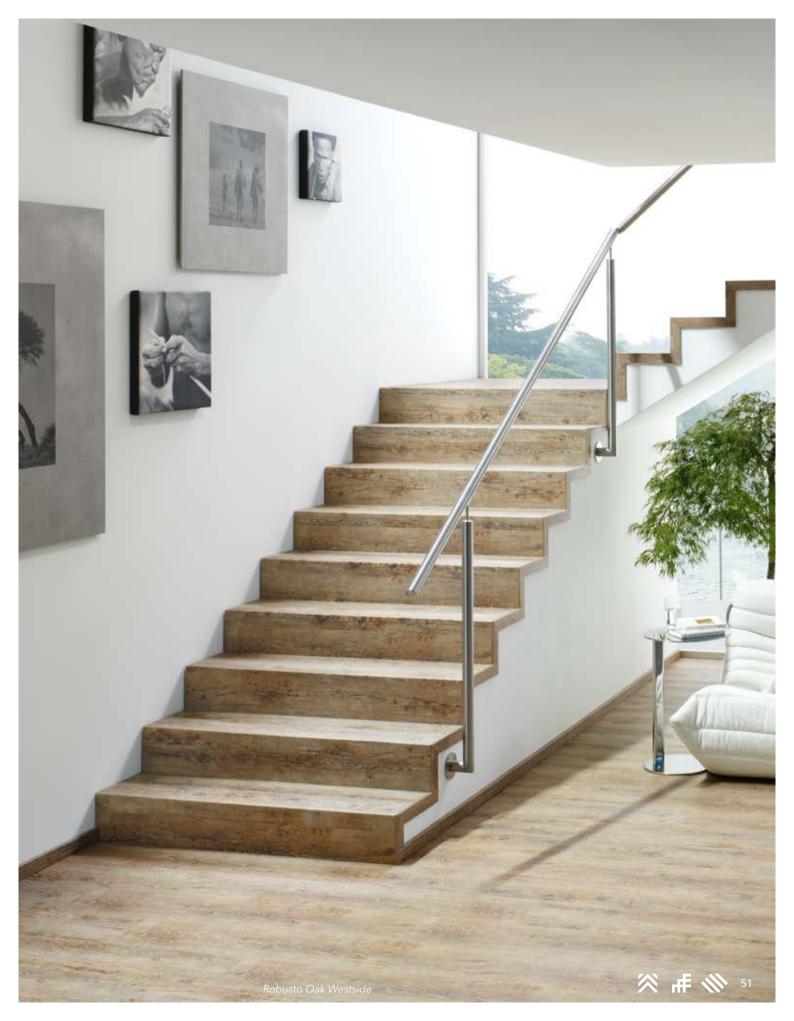

### tilo stairs and skirting boards.

Stairs are so much more than "just" the transition between two levels. They act like an item of furniture and have a significant influence over the atmosphere within a room. The matching stair coverings and skirting boards from tilo create a harmonious overall look, which extends throughout your entire home.

Our coverings are available for straight, spiral, L-shaped and U-shaped stairs, to name but a few. There is so much to be said on the subject of stairs that we have devoted an entire catalogue to them - find out more at tilo.com