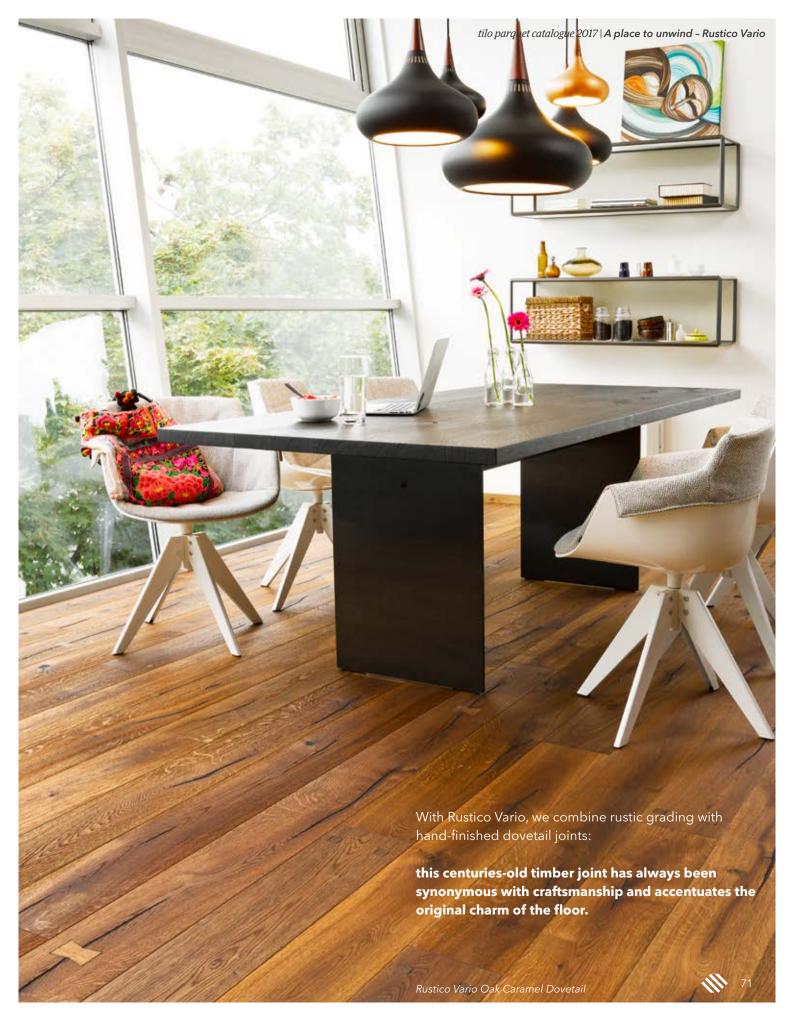

# RUSTICO

#### Rustico Vario

"The dovetail, a sign of the highest level of craftsmanship".