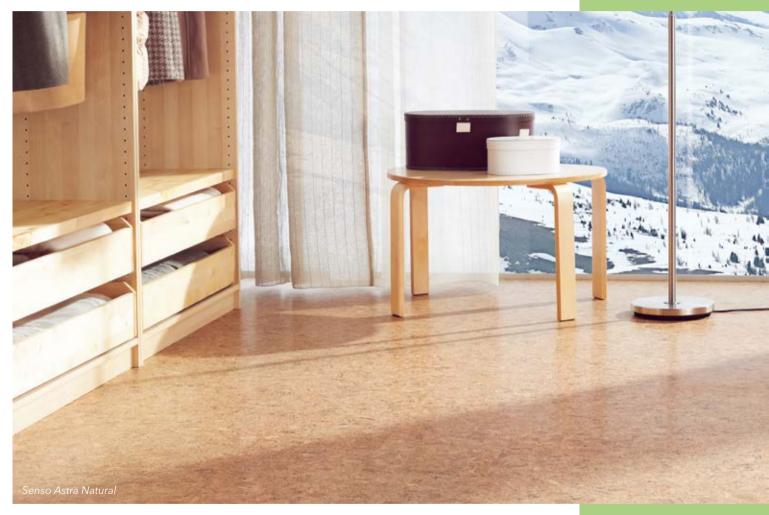

### **SENSO**

A floor for all the senses.

Soft, warm and yet so robust: Senso creates a feel-good feeling with every step. A floor that acts as a means of unwinding for body and soul. Thanks to modern printing and processing techniques, it takes on many nuances of colour - structures and grain make every floor covering unique.

### Senso

"So comfortable, so healthy: cork creates a genuine feel-good atmosphere".

From granite to lime green: Linoleum is a multifaceted and creative natural floor that is able to meet almost any requirement.