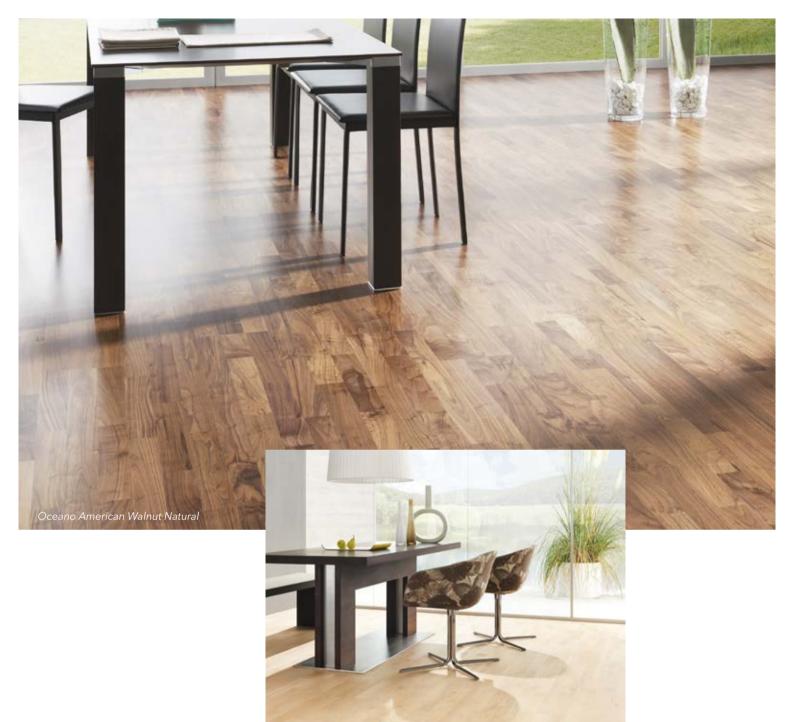

#### **OCEANO**

Inspired by the planks of sailing ships.

It is the experimentation with the installation pattern that makes 3-strip parquet so interesting: Three individual strips are arranged in an offset or irregular manner and placed side by side on the plank. The result is a floor that demonstrates a particular charm and that complements a great many interior styles. Thanks to a broad range of gradings and colours on the basis of an oiled or varnished surface, tilo is able to offer a great deal of freedom when it comes to design.

Oceano Canadian Maple Natural