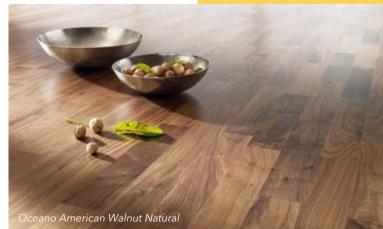

#### **OCEANO**

Inspired by the planks of sailing ships.

It is the experimentation with the installation pattern that makes 3-strip parquet so interesting: Three individual strips are arranged in an offset or irregular manner and placed side by side on the plank. The result is a floor that demonstrates a particular charm and that complements a great many interior styles. Thanks to a broad range of gradings and colours on the basis of an oiled or varnished surface, tilo is able to offer a great deal of freedom when it comes to design.

Oceano Canadian Maple Natural