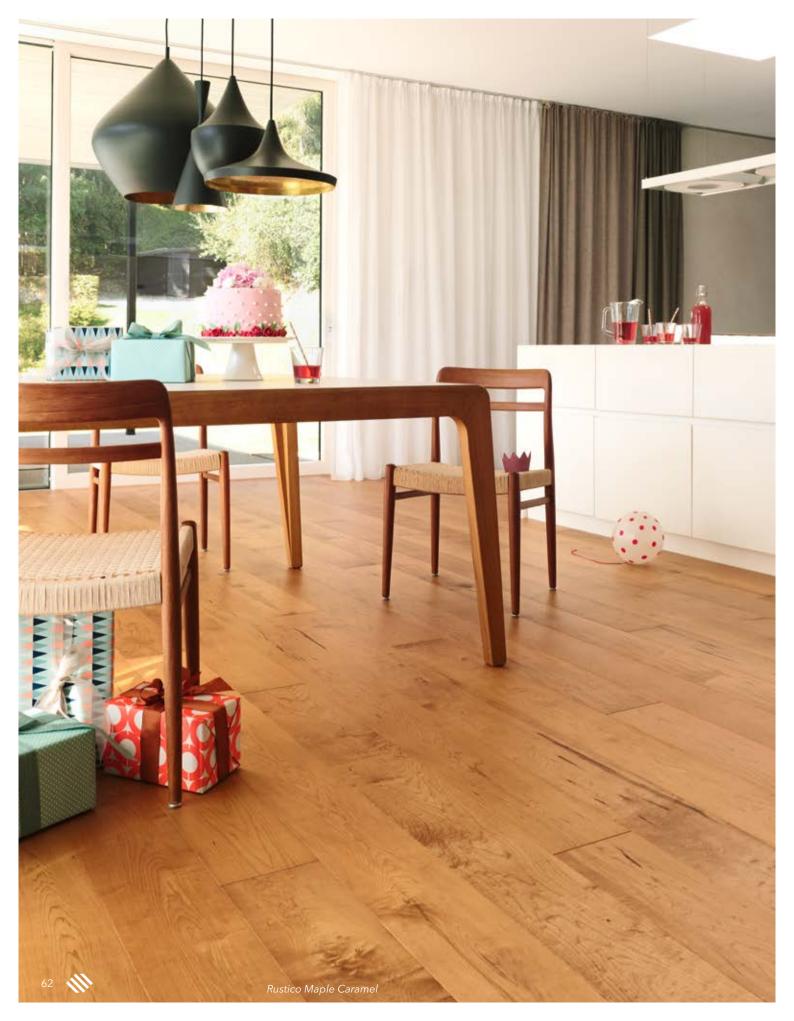

# **RUSTICO**

Natural beauty.

Rustico is genuine, original and non-artificial. A floor for unwinding and relaxing. In order to create it, we process expressive wood types such as Swiss pine, larch and oak and select the most interesting grain and structures for you.

## Rustic and versatile

Whether it be natural and white larch or elegant and fragrant Swiss pine: discover the versatile world of Rustico's natural beauty.

#### Rustico

ASH WHITE bevelled (4V), brushed, Country, Vital NATUR oiled

OAK WHITE bevelled (2V), brushed, Intens, Vital NATUR OAK CREME bevelled (2V), brushed, Intens, Vital NATUR OAK NATURAL bevelled (2V), brushed, Intens, Vital NATUR oiled