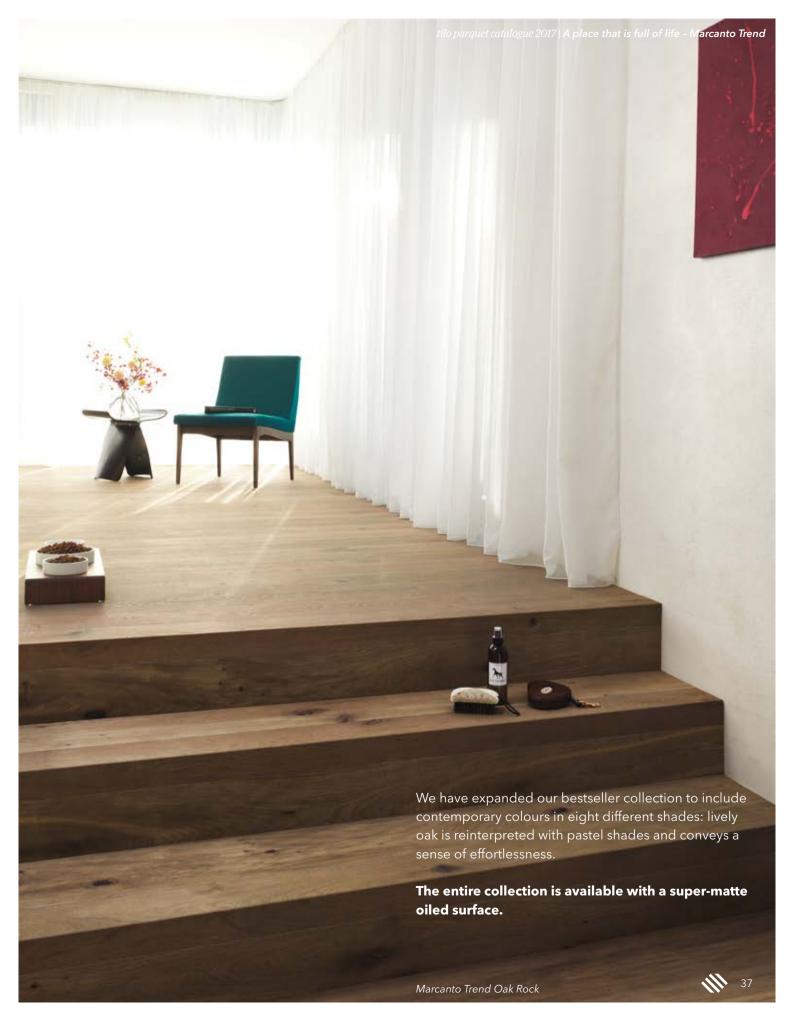

## MARCANTO Trend

OAK MELANGE bevelled (2V), brushed, Alpin, Vital NATUR oiled

OAK TAIGA bevelled (2V), brushed, Alpin, Vital NATUR oiled OAK MOSS bevelled (2V), brushed, Alpin, Vital NATUR oiled OAK ROCK bevelled (2V), brushed, Alpin, Vital NATUR oiled