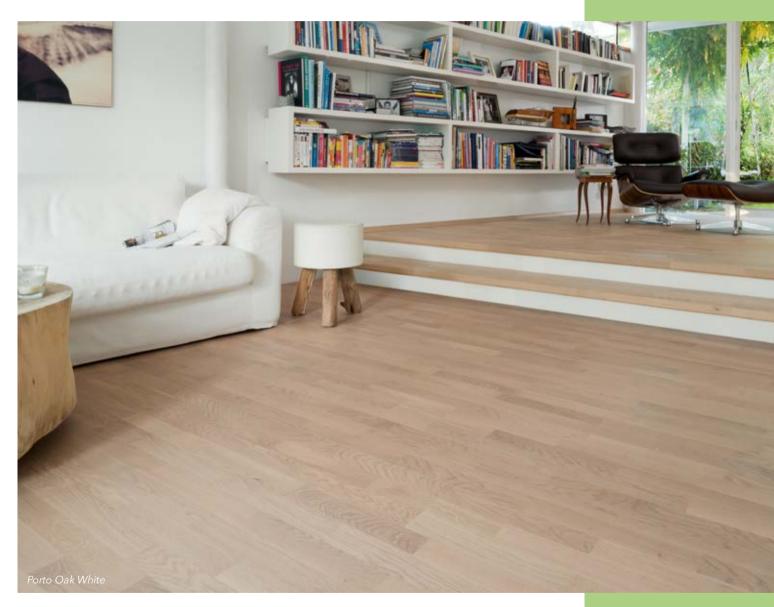

# PORTO Striking accents.

The compact plank format in a **3-strip design** is the hallmark of the Porto Collection. Strip elements positioned side-by-side in an offset manner and on-trend woods such as oak, maple, beech and acacia provide special accents.

### Porto

CANADIAN MAPLE NATURAL unbevelled, sanded, Vital NATUR oiled

BEECH NATURAL unbevelled, sanded, Vital NATUR oiled OAK WHITE unbevelled, sanded, Vital NATUR oiled OAK NATURAL Classic, unbevelled, sanded, Vital NATUR oiled

OAK NATURAL Alpin, unbevelled, brushed, Vital NATUR oiled ACACIA NATURAL unbevelled, sanded, Vital NATUR oiled

Cork ensures a feel-good feeling with every step: it is pleasantly soft, warm underfoot and provides insulation against impact sound.