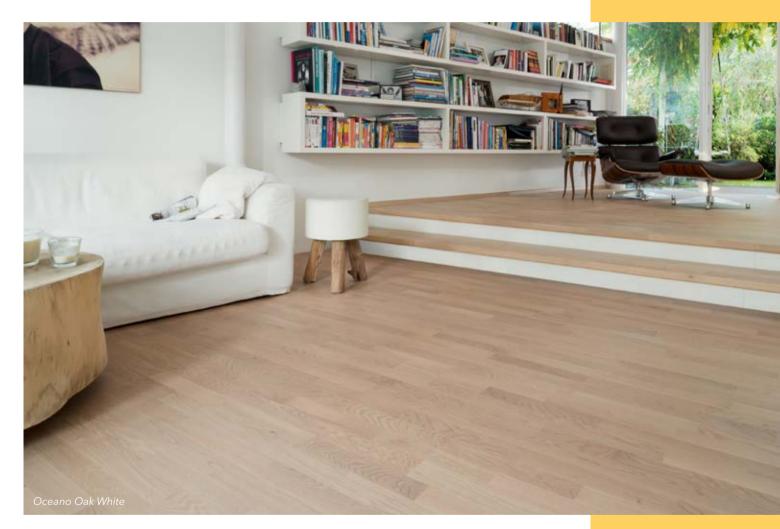

#### **OCEANO**

Inspired by the planks of sailing ships.

It is the experimentation with the installation pattern that makes 3-strip parquet so interesting: Three individual strips are arranged in an offset or irregular manner and placed side by side on the plank. The result is a floor that demonstrates a particular charm and that complements a great many interior styles. Thanks to a broad range of gradings and colours on the basis of an oiled or varnished surface, tilo is able to offer a great deal of freedom when it comes to design.

Oceano Canadian Maple Natural