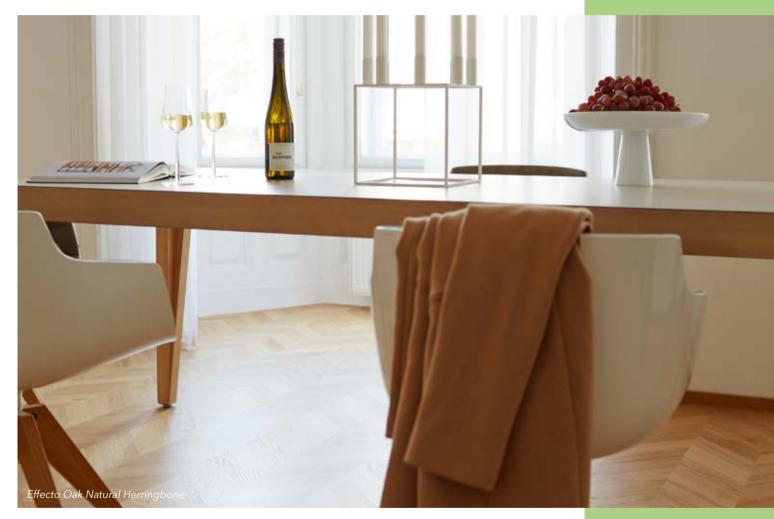

### **EFFECTO**

Pure elegance.

Effecto brings top-quality, beautiful installation patterns into your home at an affordable price. The **multi-strip design** experiments with traditional strip patterns such as French herringbone, diagonal herringbone and basket weave. Woods such as oak and walnut accentuate the overall elegance of the floor.

### Effecto

OAK WHITE, HERRINGBONE unbevelled, sanded, Vital NATUR oiled

OAK NATURAL, HERRINGBONE unbevelled, sanded, Vital NATUR oiled AMERICAN WALNUT NATURAL, HERRINGBONE unbevelled, sanded, Vital NATUR oiled

OAK WHITE, DIAGONAL EFFECT unbevelled, sanded, Vital NATUR oiled

OAK NATURAL, DIAGONAL EFFECT unbevelled, sanded, Vital NATUR oiled AMERICAN WALNUT NATURAL, DIAGONAL EFFECT unbevelled, sanded, Vital NATUR oiled

OAK NATURAL, BASKET WEAVE EFFECT unbevelled, sanded, Vital NATUR oiled

AMERICAN WALNUT NATURAL, BASKET WEAVE EFFECT unbevelled, sanded, Vital NATUR oiled

"Experimenting with installation patterns always produces a new and exciting feeling of space".