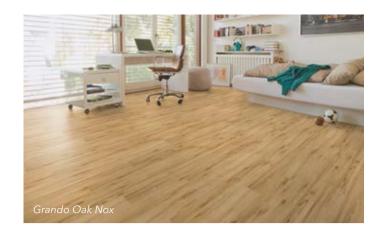

#### GRANDO

A grand entrance.

A long plank creates the impression of space and freedom - and at tilo, this is not just reserved for parquet floors: twelve selected appearances, from light to dark, are also available in this special format in vinyl. This makes this Grando vinyl plank one of the largest on the market

OAK SAVANNAH bevelled (4V), brushed, Twist PLUS varnished OAK NOX bevelled (4V), brushed, Twist PLUS varnished

OAK WOODSTOCK bevelled (4V), brushed, Twist PLUS varnished OAK RAX bevelled (4V), brushed, Twist PLUS varnished