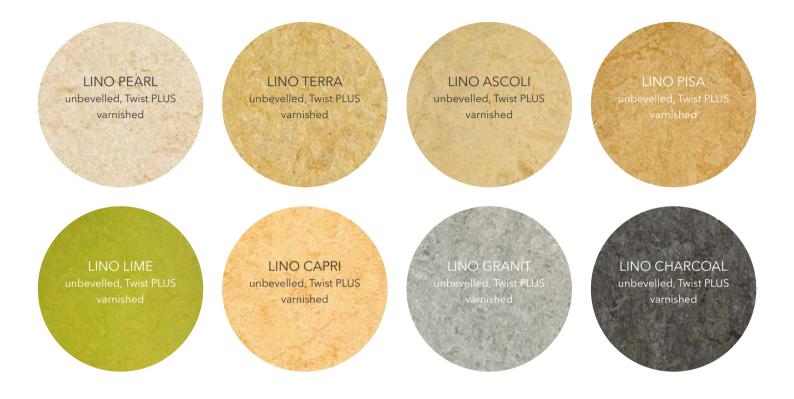

### COLORO

Beautiful and strong at the same time.

In our experience, robustness and strength of design are wonderfully compatible with one another. Our linoleum floors are the best demonstration of this: their rich palette of colours, ranging from lime green and light pearl to dark charcoal, leaves little to be desired in terms of design. Coloro is the epitome of durability with a fresh new design - hard-wearing, comfortable and multifaceted.

### Coloro

"A naturally robust floor that makes room for creative ideas".