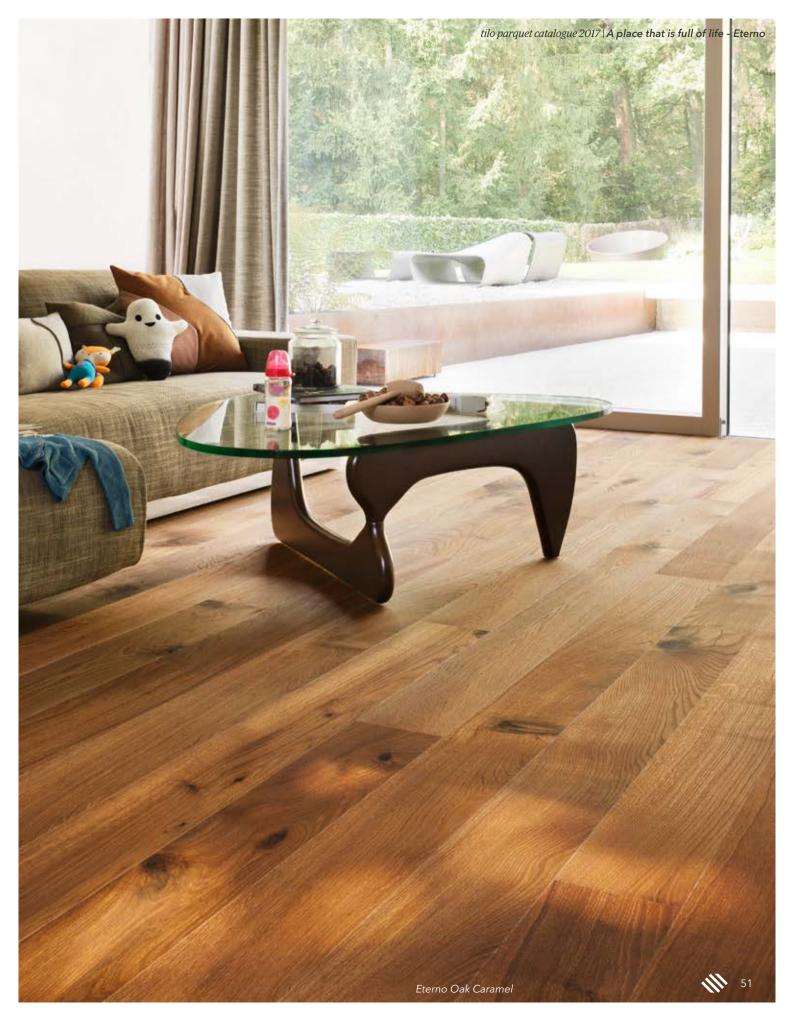

## **ETERNO**

As beautiful as oil, as easy-care as varnish.

An oiled floor exudes natural beauty, while varnish ensures that it is robust and durable. With the innovative Eterno, tilo is combining the best of both worlds: the super-matte and porous INNOVO NATURAL OIL surface combines the naturalness of oil with the ease of maintenance and durability of varnish. It is based on up to approximately 90% natural raw materials to ensure that your floor remains beautiful in the long term.

"Eterno provides longlasting beauty while also being robust".

### Eterno

OAK WHITE bevelled (2V), brushed, Alpin, Innovo NATUR oiled OAK SAHARA bevelled (2V), brushed, Alpin, Innovo NATUR oiled OAK NATURAL bevelled (2V), brushed, Alpin, Innovo NATUR oiled

OAK CARAMEL bevelled (2V), brushed, Alpin, Innovo NATUR oiled