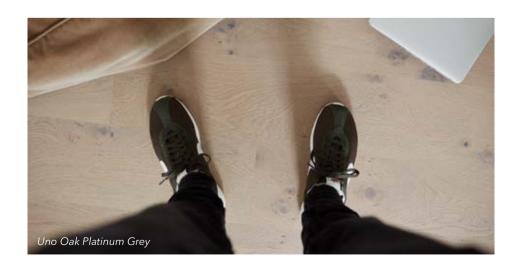

# UNO

Vibrant aesthetics.

Uno is a vibrant and expressive floor manufactured from oak, maple or walnut. The compact plank format in the **single strip design** accentuates the natural grain and knots in an especially beautiful way.

OAK PLATINUM GREY unbevelled, brushed, Vital NATUR oiled

"The living beauty of wood captured on a continuous plank".