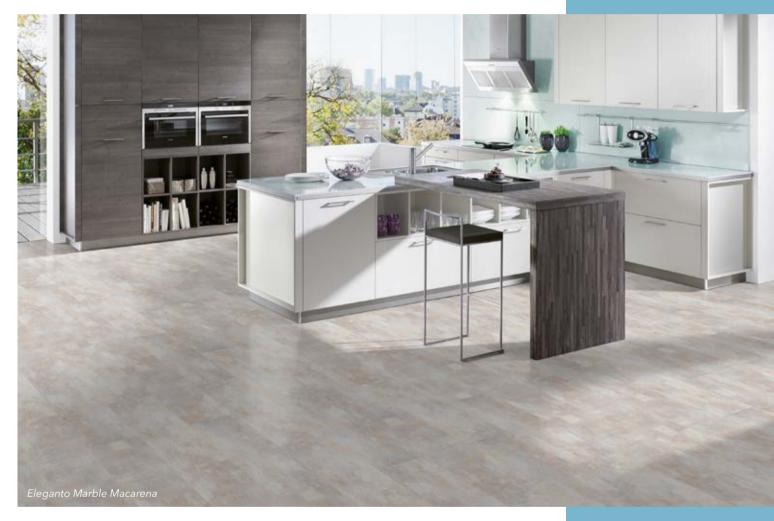

#### Eleganto

MARBLE CARRARA bevelled (4V), sand, Twist PLUS varnished

MARBLE MACARENA bevelled (4V), wave, Twist PLUS varnished

SPRUCE CONCRETE bevelled (4V), brushed, Twist PLUS varnished CONCRETE NATURAL bevelled (4V), wave, Twist PLUS varnished