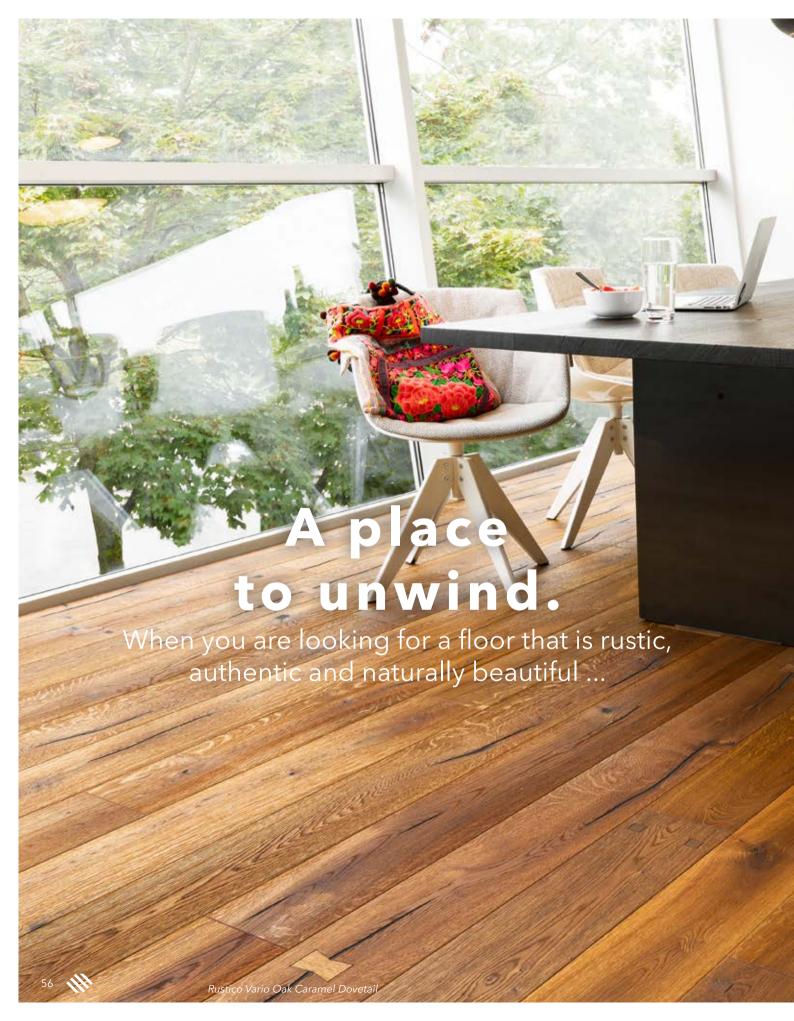

# **RUSTICO**

Natural beauty.

Rustico is genuine, original and non-artificial. A floor for unwinding and relaxing. In order to create it, we process expressive wood types such as Swiss pine, larch and oak and select the most interesting grain and structures for you.

## Rustic and versatile

Whether it be natural and white larch or elegant and fragrant Swiss pine: discover the versatile world of Rustico's natural beauty.