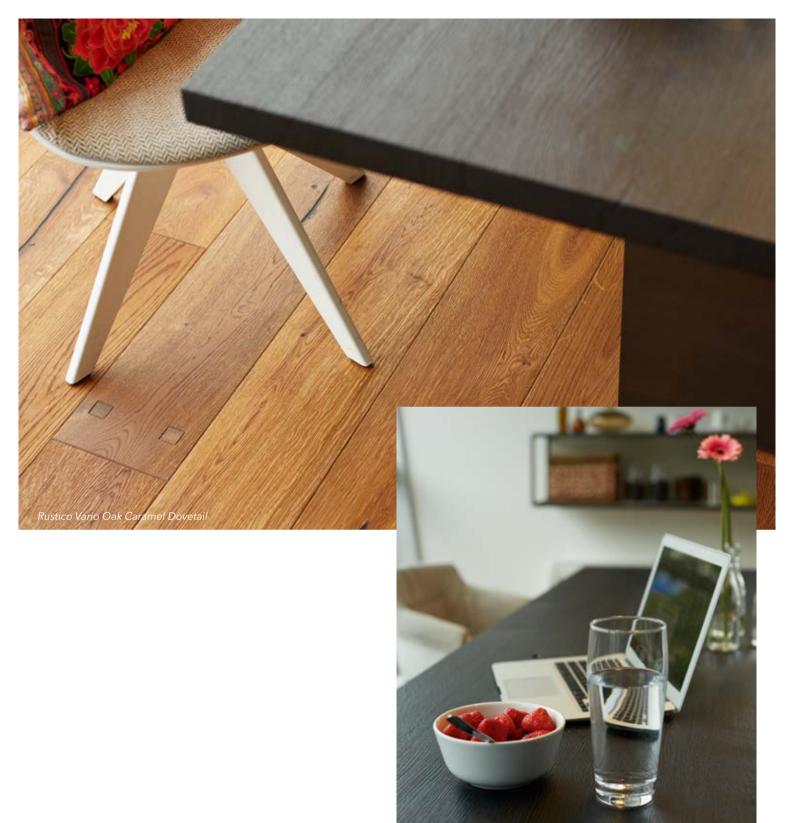

# RUSTICO

#### Rustico Vario

"The dovetail, a sign of the highest level of craftsmanship".