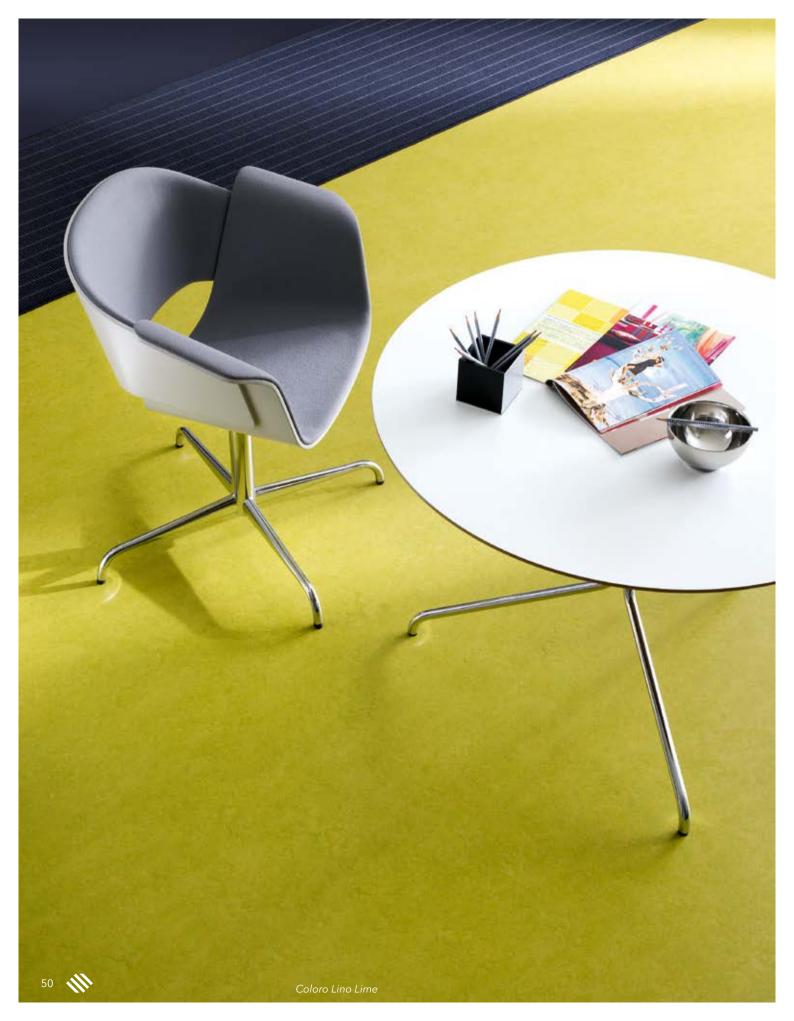

### COLORO

Beautiful and strong at the same time.

In our experience, robustness and strength of design are wonderfully compatible with one another. Our linoleum floors are the best demonstration of this: their rich palette of colours, ranging from lime green and light pearl to dark charcoal, leaves little to be desired in terms of design. Coloro is the epitome of durability with a fresh new design - hard-wearing, comfortable and multifaceted.

### Coloro

"A naturally robust floor that makes room for creative ideas".

We opted for colourful linoleum in the playroom: a floor manufactured from linseed oil, wood flour and other natural materials that is extremely robust. The children can really romp around on it - and the lime green colour lends the room a fresh look.