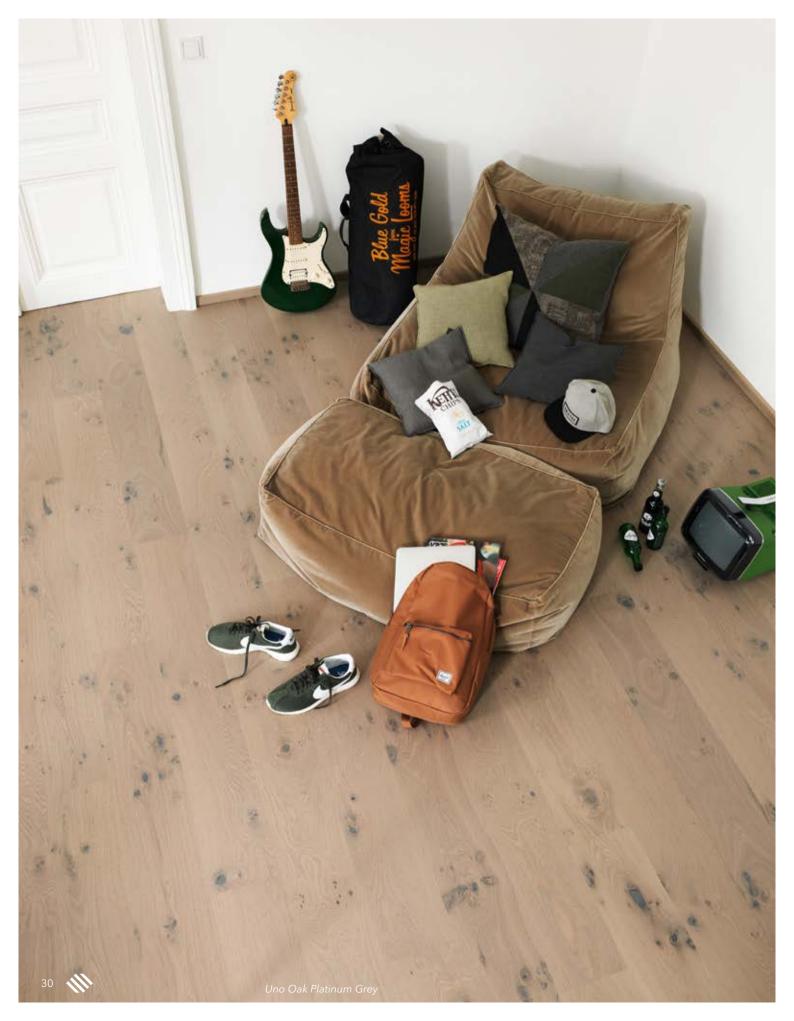

# UNO

Vibrant aesthetics.

Uno is a vibrant and expressive floor manufactured from oak, maple or walnut. The compact plank format in the **single strip design** accentuates the natural grain and knots in an especially beautiful way.

Uno

CANADIAN MAPLE
NATURAL
unbevelled, sanded,
Vital NATUR
oiled

OAK WHITE unbevelled, brushed, Vital NATUR oiled

OAK NATURAL unbevelled, brushed, Vital NATUR oiled AMERICAN WALNUT NATURAL unbevelled, brushed, Vital NATUR oiled

OAK PLATINUM GREY unbevelled, brushed, Vital NATUR oiled

"The living beauty of wood captured on a continuous plank".