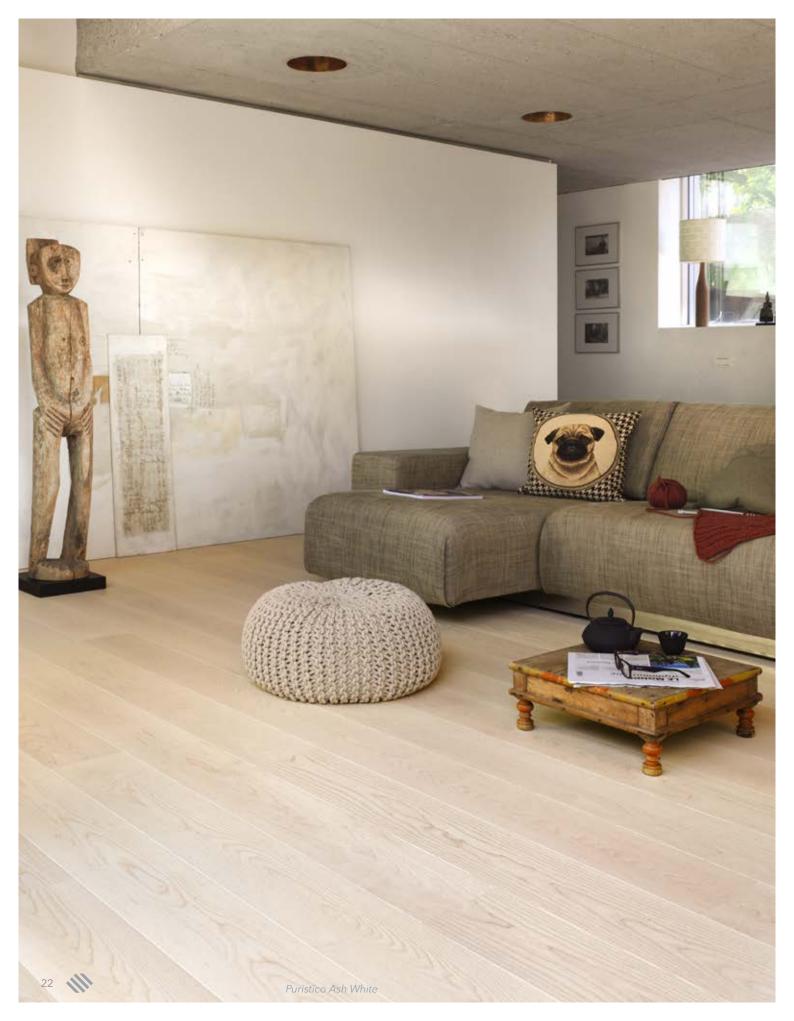

### **PURISTICO**

Quiet beauty.

Elegant hardwoods - maple, beech, walnut and oak - are pre-graded by hand, so that only occasional knots and slight colour variations are discernible. This creates a calm and unobtrusive appearance.

Whether it be light wood, elegant walnut or various colours of oak: our Puristico collection is available in a gloriously wide range of designs.

There is guaranteed to be something to suit every personal taste.

Do you yearn for a home that exudes clarity and calmness? If so, this story may ring true with you.

In our opinion, simplicity is the highest level of sophistication. As we have a small child in the house, we had already decided upon more practical furniture and furnishings.

With our new house, we wanted to fulfil our dream of modern living: lots of light. Lots of space. Light-coloured furniture and elegant accessories; no distractions and nothing intrusive.

Quiet areas for body, mind and eyes.