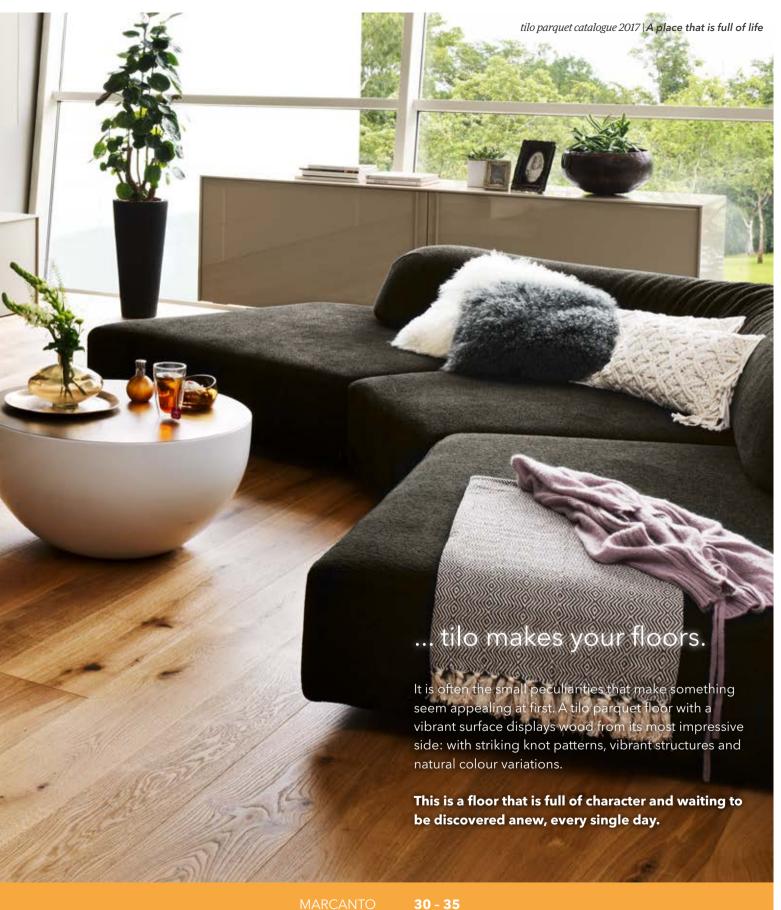

# **MARCANTO**

Exciting beauty.

Wood from oak and larch trees hides a great many natural surprises. We select the most interesting colour variations and structures for you in order to give your Marcanto floor special character.

# **MARCANTO**

Marcanto Larch Natural

### Vibrant & versatile

Marcanto displays vibrant oak and larch with impressive designs. The bevelled edge, a slight slant at the edge of the plank, accentuates its striking appearance.

As well as the bevelled edge on the long side, Marcanto is now also available with bevelled edges on all four sides: every plank is made to stand out, which produces a particularly special effect.