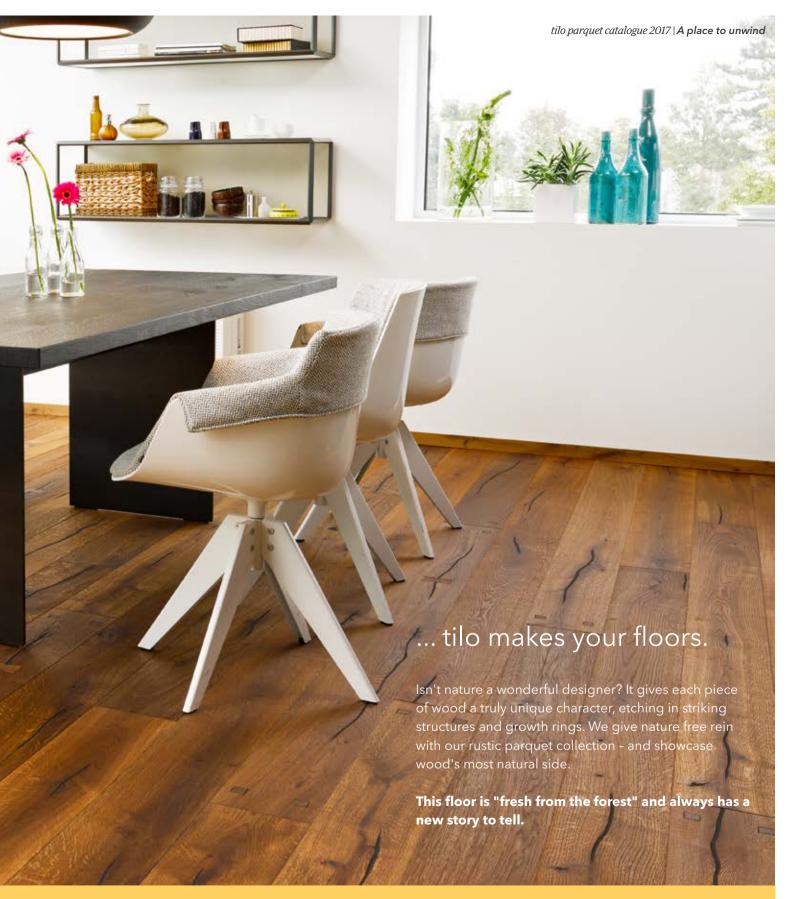

# **RUSTICO**

Natural beauty.

Rustico is genuine, original and non-artificial. A floor for unwinding and relaxing. In order to create it, we process expressive wood types such as Swiss pine, larch and oak and select the most interesting grain and structures for you.

## Rustic and versatile

Whether it be natural and white larch or elegant and fragrant Swiss pine: discover the versatile world of Rustico's natural beauty.