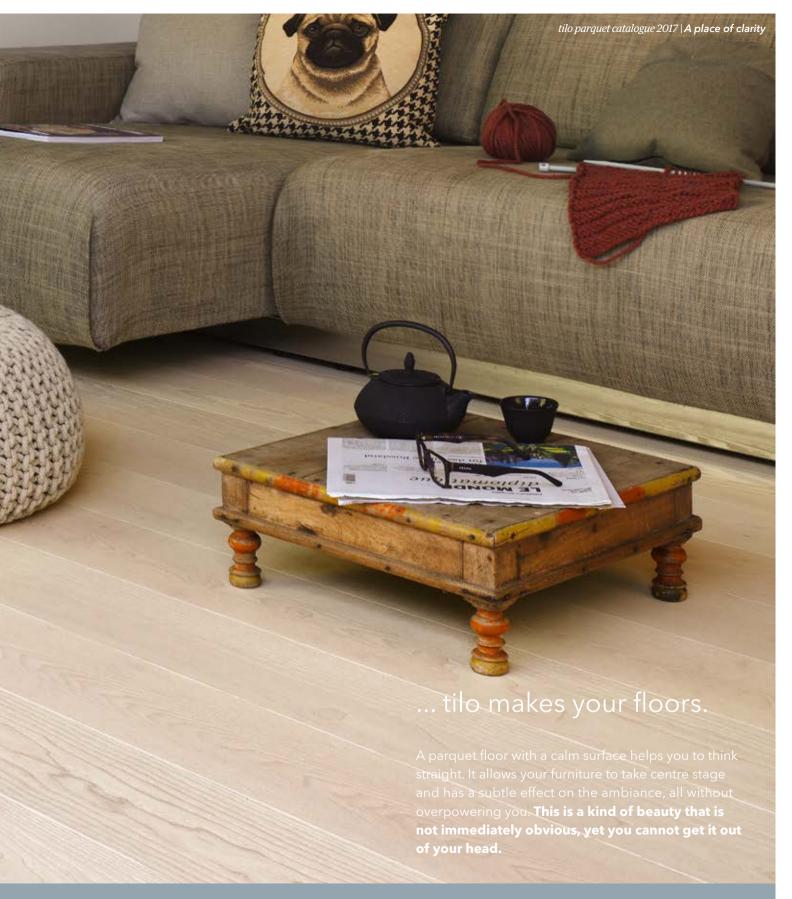

## Parquet,

uniquely created by nature.

Parquet is warm, genuine, unique and continuously in motion. "It's alive", claim fans. "It works", say experts. They are talking about parquet with a wear layer of 2.5 mm. Wood type and grading have a significant influence over its appearance, as do the format and the surface treatment.

#### We understand, process and refine parquet.

Whether it is "brushed" in order to accentuate the grain, "structured" for a more exciting look, "planed" to produce a specific feel or "sanded" for an even surface - at tilo, we know which treatment will really bring the character of your parquet floor to the fore.

This floor does not need to be the centre of attention, yet it has a very subtle effect on the atmosphere within the room. It provides the stage on which we are able to bring our style to life and express ourselves.