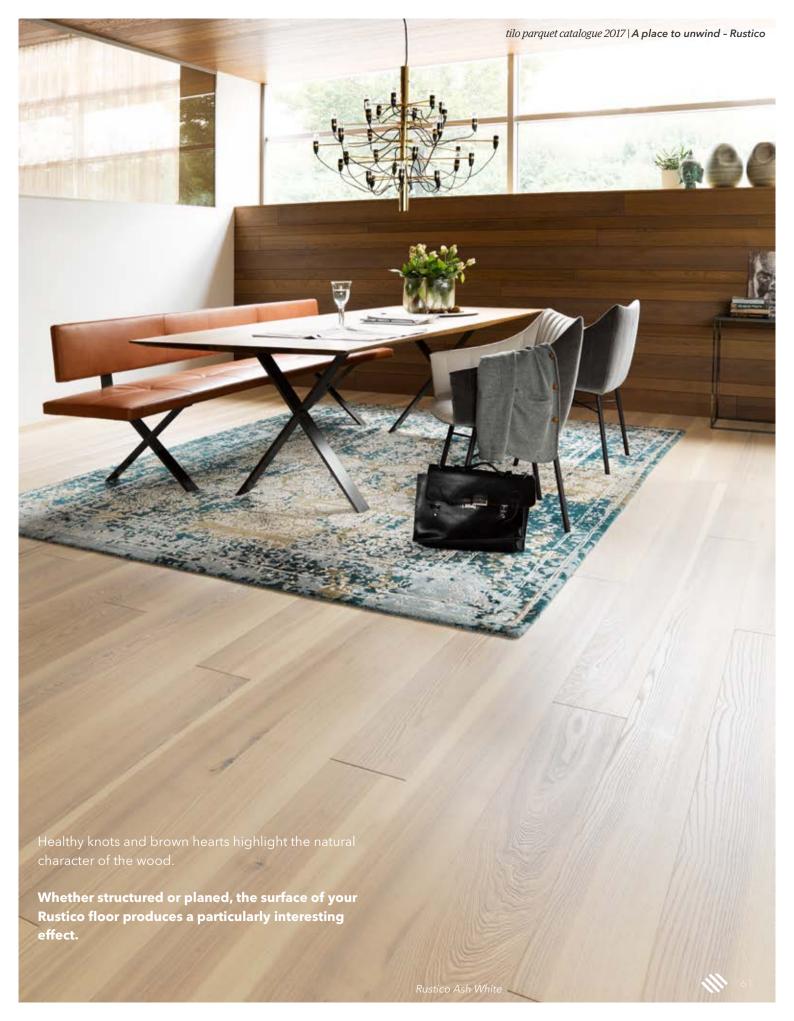

# **RUSTICO**

Natural beauty.

Rustico is genuine, original and non-artificial. A floor for unwinding and relaxing. In order to create it, we process expressive wood types such as Swiss pine, larch and oak and select the most interesting grain and structures for you.

## Rustic and versatile

Whether it be natural and white larch or elegant and fragrant Swiss pine: discover the versatile world of Rustico's natural beauty.

#### Rustico

ASH WHITE bevelled (4V), brushed, Country, Vital NATUR oiled

OAK WHITE bevelled (2V), brushed, Intens, Vital NATUR OAK CREME bevelled (2V), brushed, Intens, Vital NATUR OAK NATURAL bevelled (2V), brushed, Intens, Vital NATUR oiled