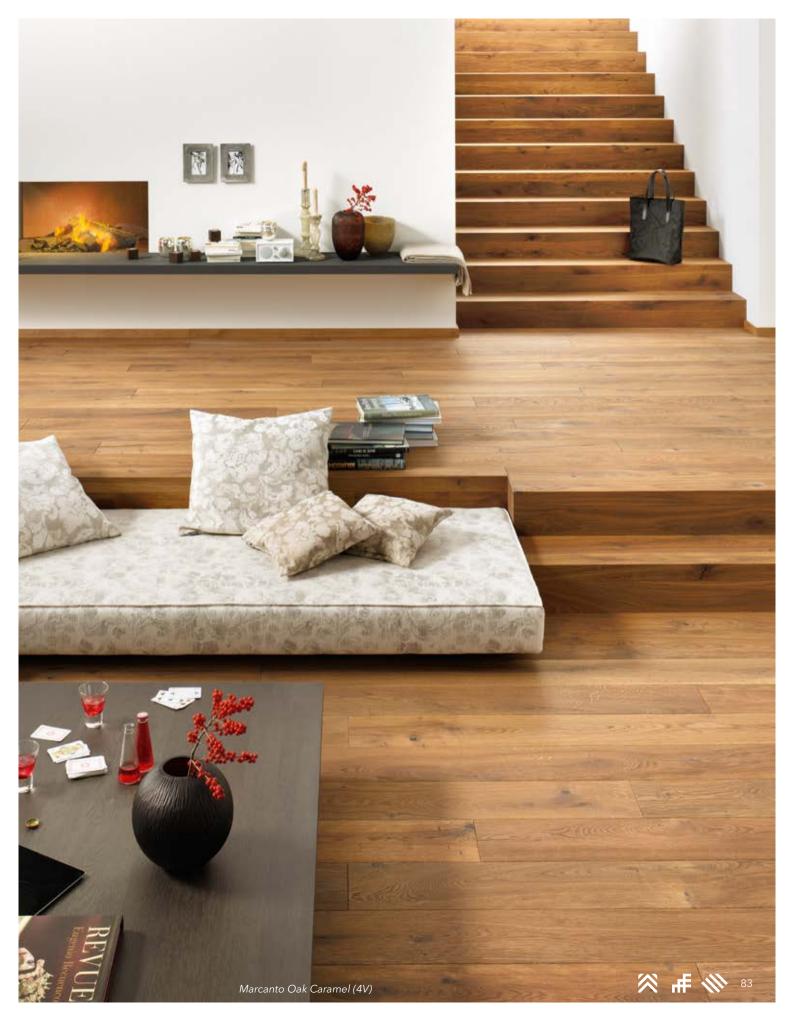

#### GRANDO

A grand entrance.

A long plank creates the impression of space and freedom - and at tilo, this is not just reserved for parquet floors: twelve selected appearances, from light to dark, are also available in this special format in vinyl. This makes this Grando vinyl plank one of the largest on the market

The brushed surface underpins the unusual appearance, and a bevelled edge on all four sides accentuates every plank and lends the floor a more natural look. It is barely distinguishable from a real single plank made from wood. Highlight the generous size of your rooms with an extraordinary floor, which is also especially durable and very easy to install thanks to the simpleFix system.