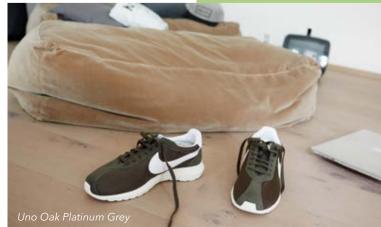

# UNO

Vibrant aesthetics.

Uno is a vibrant and expressive floor manufactured from oak, maple or walnut. The compact plank format in the **single strip design** accentuates the natural grain and knots in an especially beautiful way.

OAK PLATINUM GREY unbevelled, brushed, Vital NATUR oiled

"The living beauty of wood captured on a continuous plank".