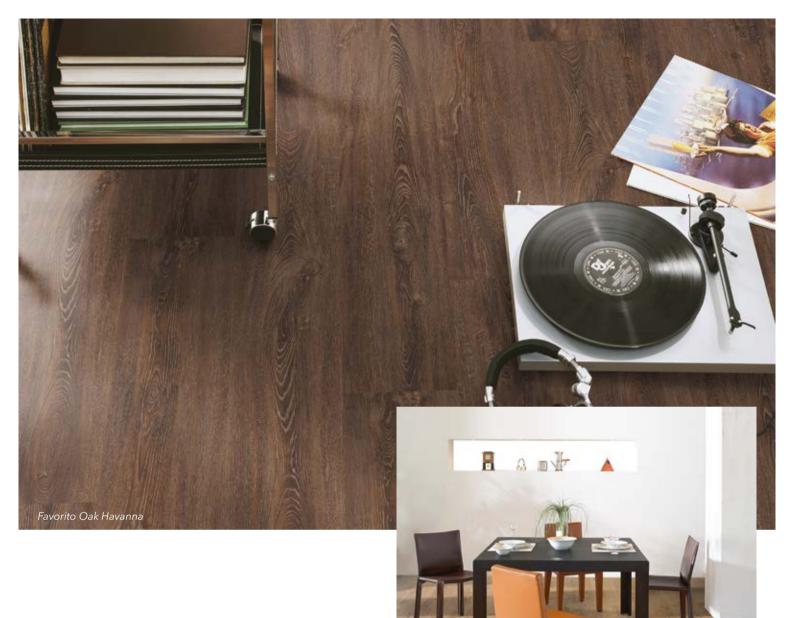

#### **FAVORITO**

Multifaceted, just like nature.

Light or dark, calm, vibrant or rustic: our bestseller vinyl collection captures the beauty of wood, in all its diversity. Imitation woods such as maple, oak, chestnut and walnut include authentically beautiful grain and growth rings. This is enhanced by the brushed surface in particular. The 0.3 mm-thick wear layer also makes your floor extremely hard-wearing.

OAK HAVANNA unbevelled, brushed, Twist PLUS varnished

WALNUT LUXURY unbevelled, brushed, Twist PLUS varnished OAK VULCANO unbevelled, brushed, Twist PLUS varnished

OAK ALPS unbevelled, brushed, Twist PLUS varnished