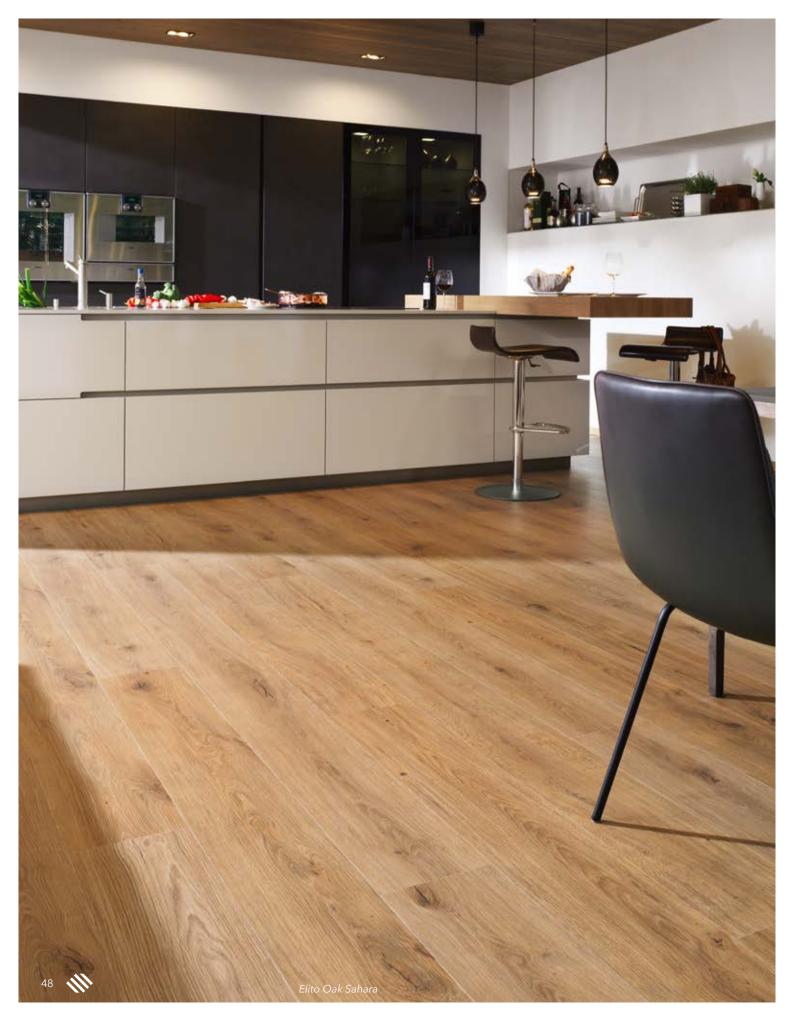

#### Elito

OAK WHITE bevelled (4V), brushed Twist PLUS varnished

OAK SAHARA bevelled (4V), brushed Twist PLUS varnished OAK NATURAL bevelled (4V), brushed Twist PLUS varnished OAK CARAMEL bevelled (4V), brushed Twist PLUS varnished

OAK MOCCA bevelled (4V), brushed Twist PLUS varnished OAK ROCK bevelled (4V), brushed Twist PLUS varnished

The elite of vinyl floors, only available at tilo: the true-to-life dimensions of wood designs with the tilo own Alpin grading and the duplication of the base images enables an authentic-looking natural installation pattern to be achieved, which is unlike any other. The tilo colour selection for the bestsellers, the brushed surfaces and the bevelled edges on all four sides accentuate its extraordinary appearance. Here, the living beauty of wood is captured by an especially durable floor.