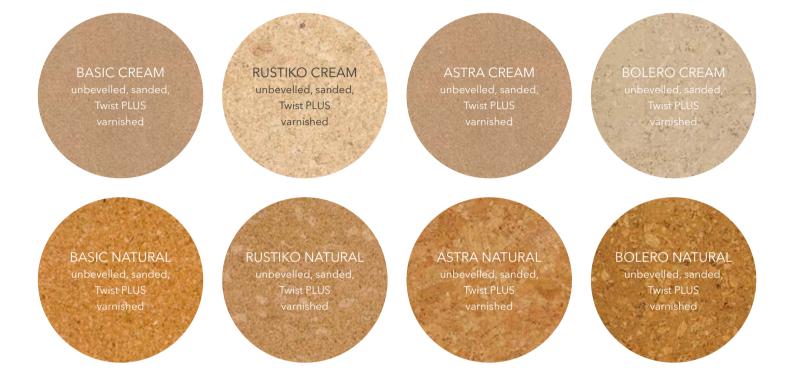

#### A natural all-rounder.

As if that were not enough, natural cork floors from tilo also impress with their unique properties: they are pleasantly soft and elastic, while at the same time being incredibly robust and hard-wearing. Noise and footsteps are insulated and the burden on the spine and joints is reduced. Not only that, but it is also easy to care for. All of these properties make it the ideal floor covering for bedrooms, children's rooms and living rooms.

### **SENSO**

A floor for all the senses.

Soft, warm and yet so robust: Senso creates a feel-good feeling with every step. A floor that acts as a means of unwinding for body and soul. Thanks to modern printing and processing techniques, it takes on many nuances of colour - structures and grain make every floor covering unique.