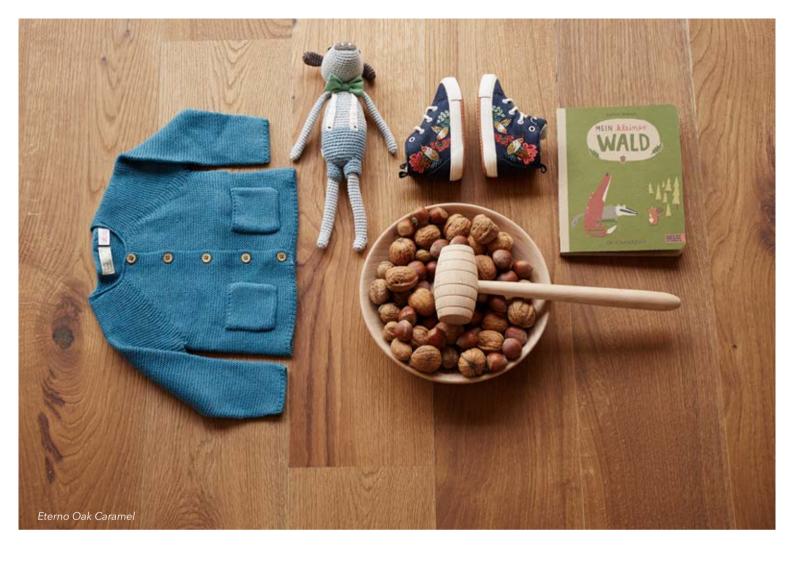

## **ETERNO**

As beautiful as oil, as easy-care as varnish.

An oiled floor exudes natural beauty, while varnish ensures that it is robust and durable. With the innovative Eterno, tilo is combining the best of both worlds: the super-matte and porous INNOVO NATURAL OIL surface combines the naturalness of oil with the ease of maintenance and durability of varnish. It is based on up to approximately 90% natural raw materials to ensure that your floor remains beautiful in the long term.

"Eterno provides longlasting beauty while also being robust".

### Eterno

OAK WHITE bevelled (2V), brushed, Alpin, Innovo NATUR oiled OAK SAHARA bevelled (2V), brushed, Alpin, Innovo NATUR oiled OAK NATURAL bevelled (2V), brushed, Alpin, Innovo NATUR oiled

OAK CARAMEL bevelled (2V), brushed, Alpin, Innovo NATUR oiled

OAK MOCCA bevelled (2V), brushed, Alpin, Innovo NATUR oiled

Do you yearn for a home that exudes life and character? If so, this story may ring true with you.

In our home we have laughed and lived. Played and loved. And even though it is chaotic at times, it is the place where we feel most comfortable. We are simply ourselves - we are a family.

It was therefore all the more important that our house exude the warmth and naturalness that make our family who we are. Our entire life revolves around the living room with its expressive parquet floor. In this room, everyone comes together and we all feel at ease. This is where we walk barefoot and spread out toys, and also where we built the doll's house. It was particularly important to us that the floor was made of health-promoting natural materials. After all, children use all of their senses to explore the world around them, especially their hands and their mouths.

# The important thing for us is:

a vibrant floor made from natural, healthy raw materials - because children use all of their senses to explore the world around them.

As things are often dropped or spilt, it is especially nice that parquet flooring is extremely easy to clean: it can simply be wiped with a damp cloth and can of course be cleaned with a vacuum cleaner and a mop. If the floor gets scratched, it's not a big deal: the natural grain is not damaged - it is a record of the history of the wood and also a little of our family's history.

We are very much at ease here. Very much at home. The best compliment was paid to us by a friend on his first visit. **"This house is full of love"**, he remarked. And we think it is too.

"The most beautiful place is the place in which everybody feels safe".