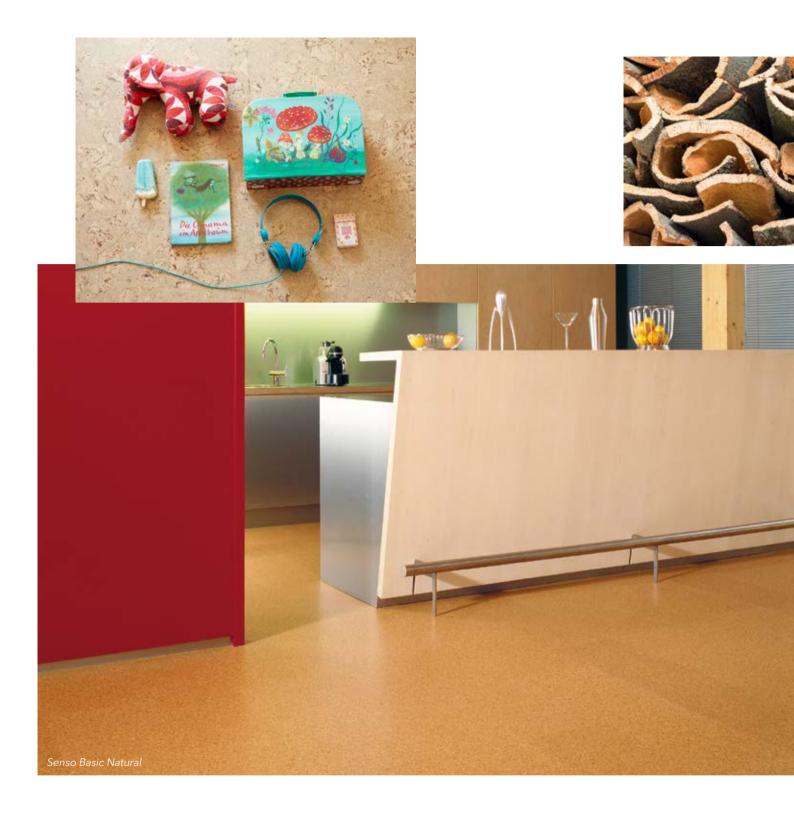

#### Renewable natural beauty.

The unique nature of cork begins with its harvesting: this involves peeling the bark from cork oak trees. That bark grows back completely over the course of a decade, making cork an almost inexhaustible resource. Peeling off the bark brings with it a further advantage: a tree that has been stripped absorbs four times as much  $\mathrm{CO}_2$  as a tree that has been left in its natural state. Cork oak forests therefore make a sustainable contribution to our climate.

#### A natural all-rounder.

As if that were not enough, natural cork floors from tilo also impress with their unique properties: they are pleasantly soft and elastic, while at the same time being incredibly robust and hard-wearing. Noise and footsteps are insulated and the burden on the spine and joints is reduced. Not only that, but it is also easy to care for. All of these properties make it the ideal floor covering for bedrooms, children's rooms and living rooms.