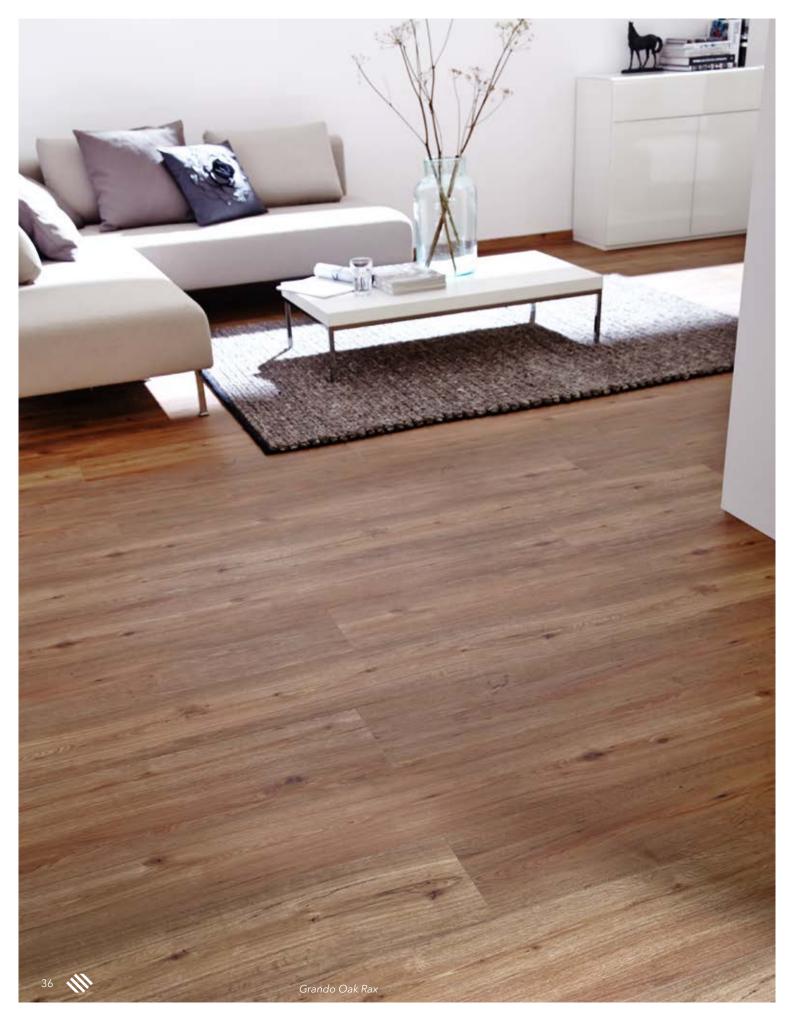

#### GRANDO

A grand entrance.

A long plank creates the impression of space and freedom - and at tilo, this is not just reserved for parquet floors: twelve selected appearances, from light to dark, are also available in this special format in vinyl. This makes this Grando vinyl plank one of the largest on the market

The brushed surface underpins the unusual appearance, and a bevelled edge on all four sides accentuates every plank and lends the floor a more natural look. It is barely distinguishable from a real single plank made from wood. Highlight the generous size of your rooms with an extraordinary floor, which is also especially durable and very easy to install thanks to the simpleFix system.