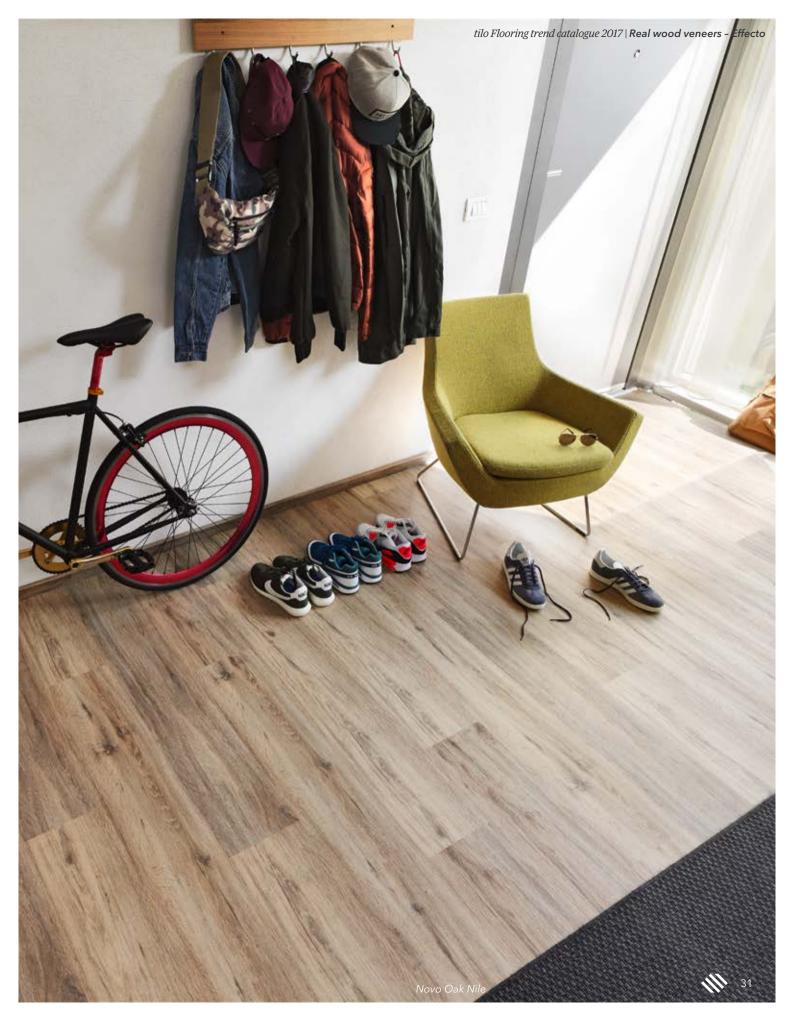

#### NOVO

Has its finger on the pulse.

Selected wood designs meet current trends - whether it be the antique look or discreet pastel shades.

The brushed surface accentuates the grain and experimentation with installation patterns opens up an everincreasing number of possibilities.

#### Novo

OAK CHALK unbevelled, brushed, Twist PLUS varnished

APPLE WHITE unbevelled, brushed, Twist PLUS varnished OAK ALMOND unbevelled, brushed, Twist PLUS varnished OAK NILE unbevelled, brushed, Twist PLUS varnished