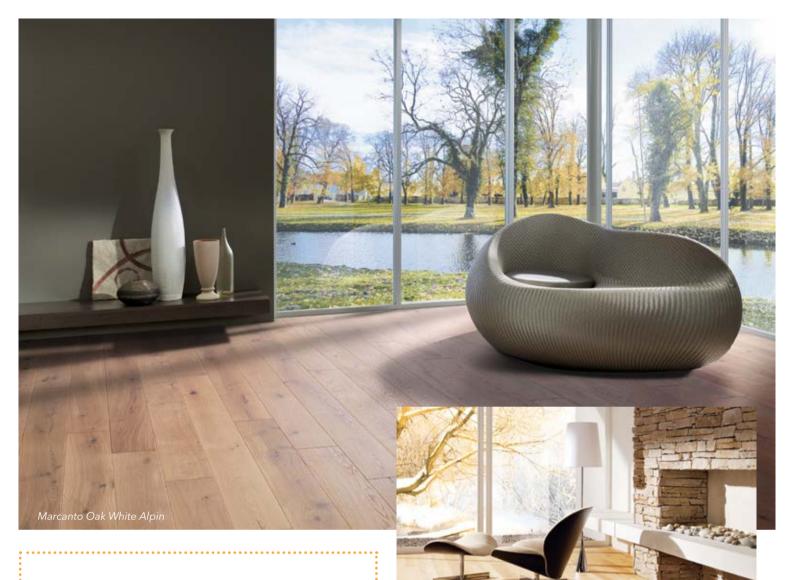

# **MARCANTO**

Exciting beauty.

Wood from oak and larch trees hides a great many natural surprises. We select the most interesting colour variations and structures for you in order to give your Marcanto floor special character.

### Vibrant & versatile

Marcanto displays vibrant oak and larch with impressive designs. The bevelled edge, a slight slant at the edge of the plank, accentuates its striking appearance.

As well as the bevelled edge on the long side, Marcanto is now also available with bevelled edges on all four sides: every plank is made to stand out, which produces a particularly special effect.