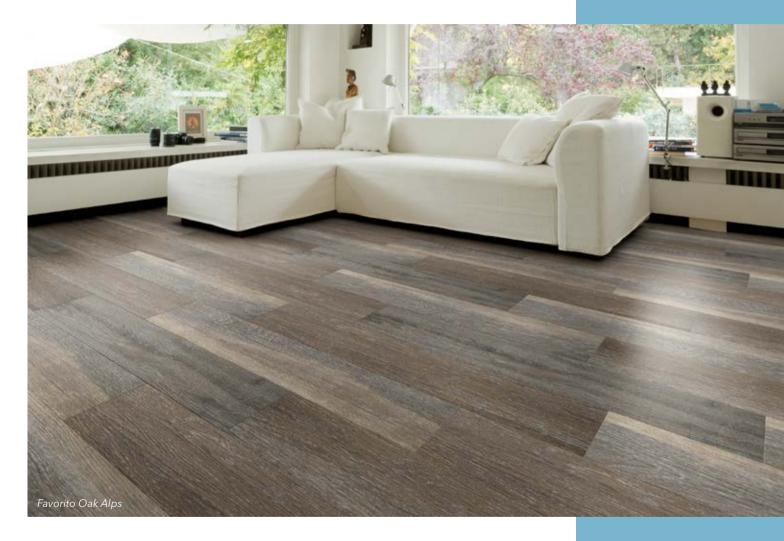

#### **FAVORITO**

Multifaceted, just like nature.

Light or dark, calm, vibrant or rustic: our bestseller vinyl collection captures the beauty of wood, in all its diversity. Imitation woods such as maple, oak, chestnut and walnut include authentically beautiful grain and growth rings. This is enhanced by the brushed surface in particular. The 0.3 mm-thick wear layer also makes your floor extremely hard-wearing.

OAK HAVANNA unbevelled, brushed, Twist PLUS varnished

WALNUT LUXURY unbevelled, brushed, Twist PLUS varnished OAK VULCANO unbevelled, brushed, Twist PLUS varnished

OAK ALPS unbevelled, brushed, Twist PLUS varnished