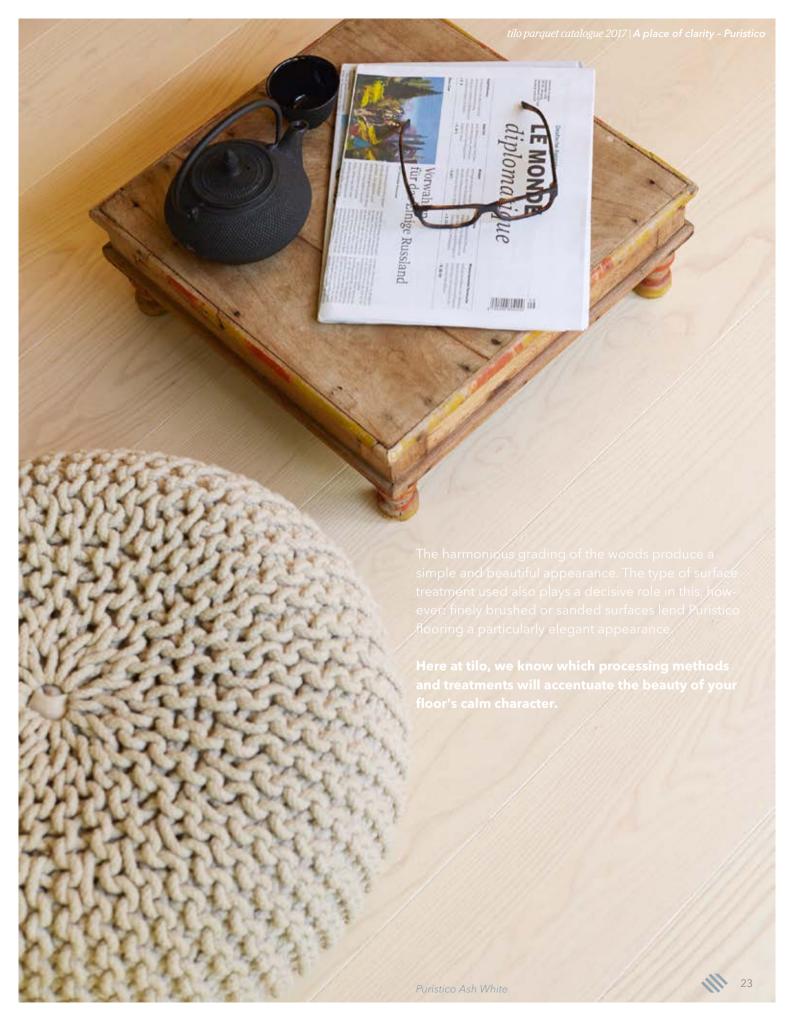

### **PURISTICO**

Quiet beauty.

Elegant hardwoods - maple, beech, walnut and oak - are pre-graded by hand, so that only occasional knots and slight colour variations are discernible. This creates a calm and unobtrusive appearance.

Whether it be light wood, elegant walnut or various colours of oak: our Puristico collection is available in a gloriously wide range of designs.

There is guaranteed to be something to suit every personal taste.