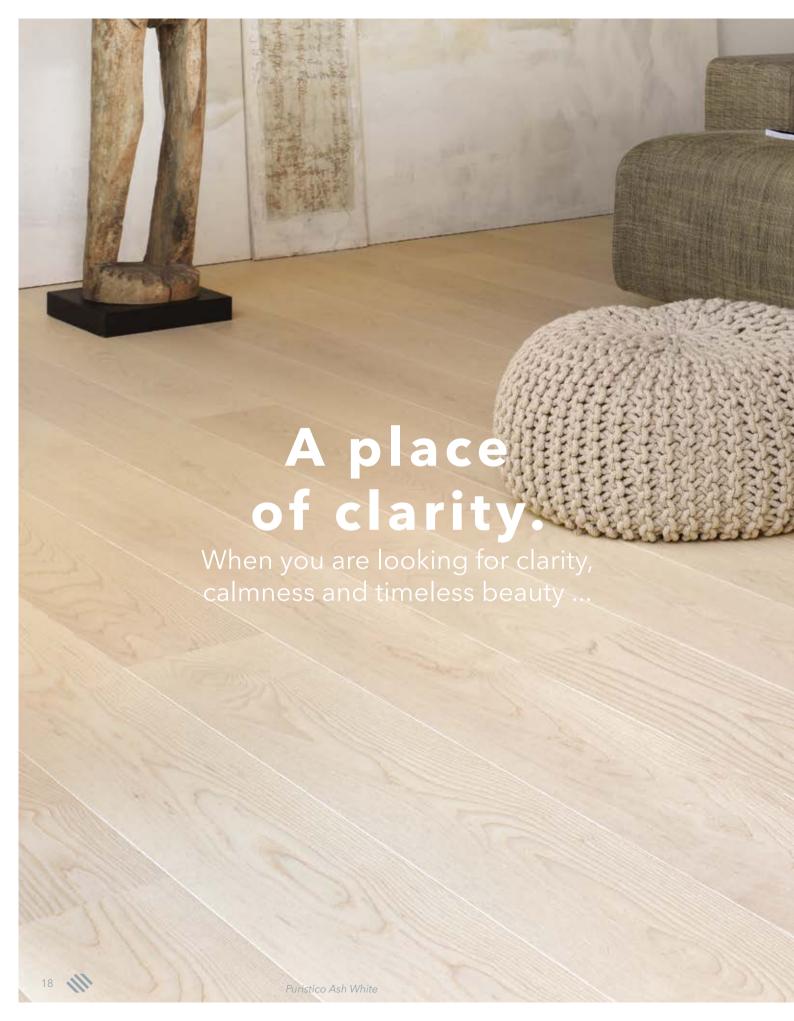

### **PURISTICO**

Quiet beauty.

Elegant hardwoods - maple, beech, walnut and oak - are pre-graded by hand, so that only occasional knots and slight colour variations are discernible. This creates a calm and unobtrusive appearance.

Whether it be light wood, elegant walnut or various colours of oak: our Puristico collection is available in a gloriously wide range of designs.

There is guaranteed to be something to suit every personal taste.