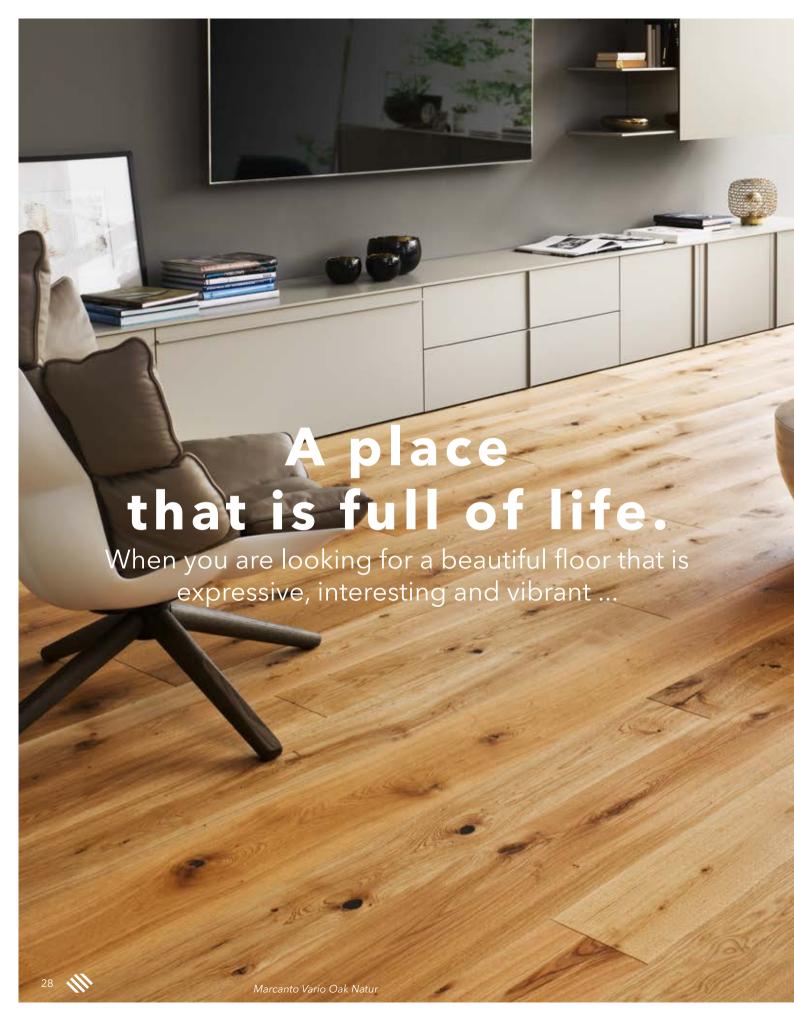

# **MARCANTO**

Exciting beauty.

Wood from oak and larch trees hides a great many natural surprises. We select the most interesting colour variations and structures for you in order to give your Marcanto floor special character.

### Vibrant & versatile

Marcanto displays vibrant oak and larch with impressive designs. The bevelled edge, a slight slant at the edge of the plank, accentuates its striking appearance.

As well as the bevelled edge on the long side, Marcanto is now also available with bevelled edges on all four sides: every plank is made to stand out, which produces a particularly special effect.