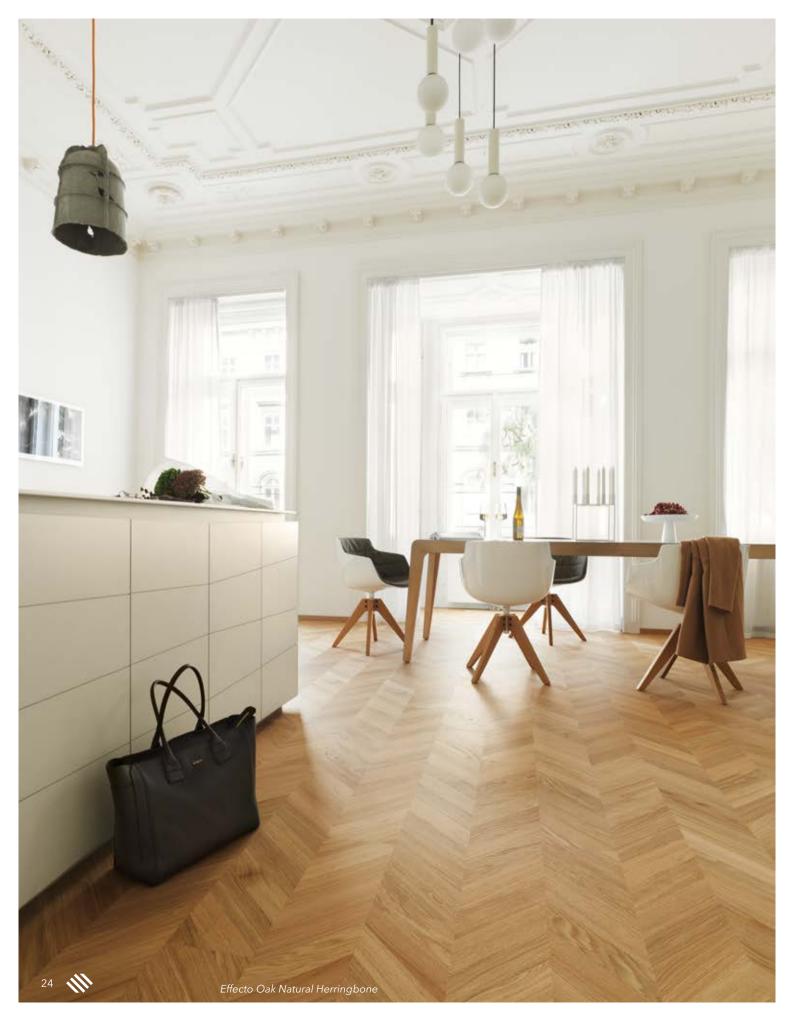

### **EFFECTO**

Pure elegance.

Effecto brings top-quality, beautiful installation patterns into your home at an affordable price. The **multi-strip design** experiments with traditional strip patterns such as French herringbone, diagonal herringbone and basket weave. Woods such as oak and walnut accentuate the overall elegance of the floor.

### Effecto

OAK WHITE, HERRINGBONE unbevelled, sanded, Vital NATUR oiled

OAK NATURAL, HERRINGBONE unbevelled, sanded, Vital NATUR oiled AMERICAN WALNUT NATURAL, HERRINGBONE unbevelled, sanded, Vital NATUR oiled