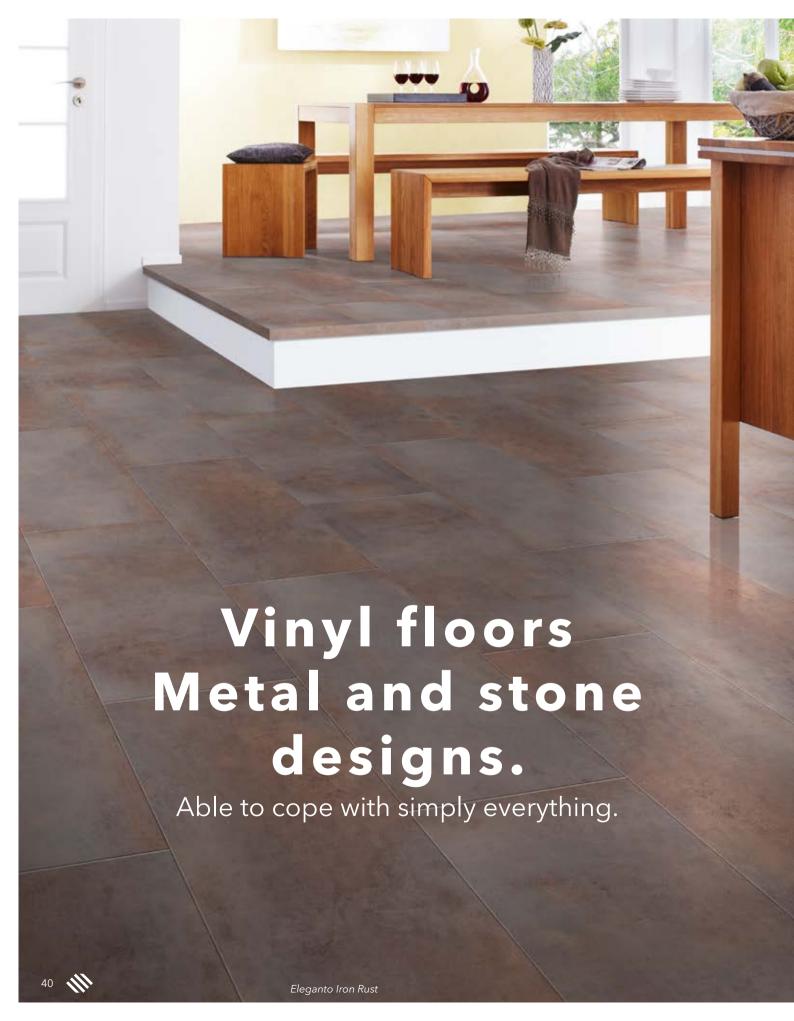

#### **ELEGANTO**

Elegance redefined.

An especially elegant floor boasting cosy underfloor heating and the highest level of robustness - tilo makes this possible. The Eleganto collection in the flagstone design format will bring a touch of elegance to any room. The product range includes both stone and metal and is available with the wave (slate) and sand (plain) surface structures.