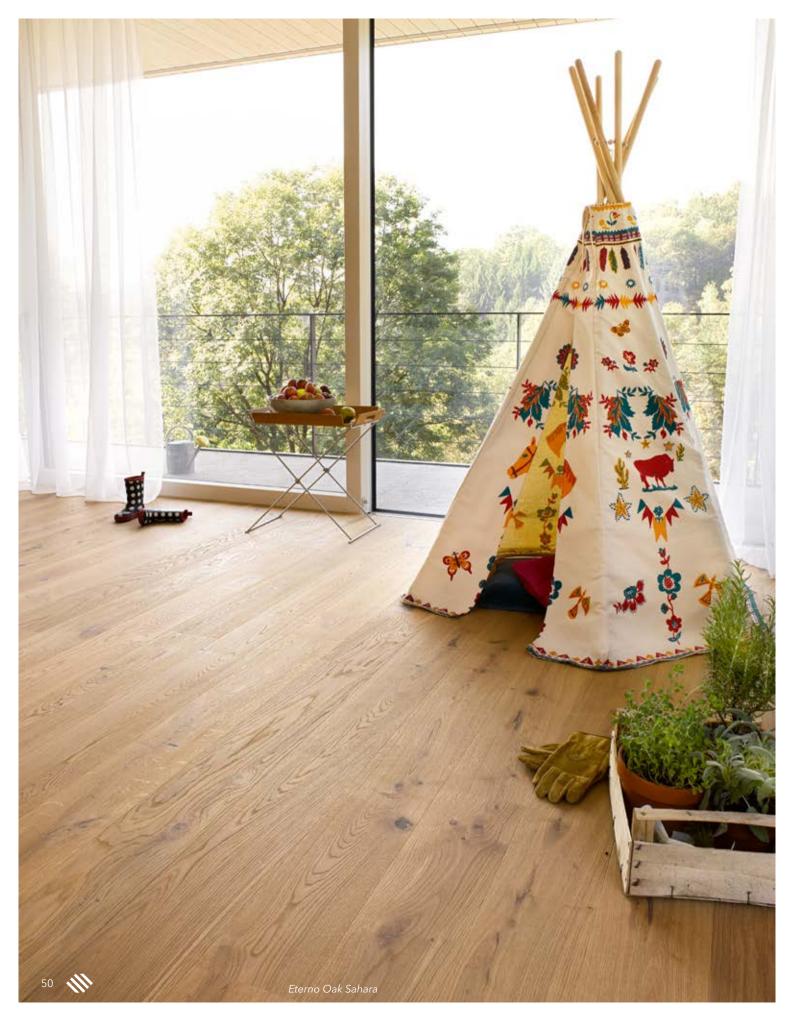

### Eterno

OAK WHITE bevelled (2V), brushed, Alpin, Innovo NATUR oiled OAK SAHARA bevelled (2V), brushed, Alpin, Innovo NATUR oiled OAK NATURAL bevelled (2V), brushed, Alpin, Innovo NATUR oiled

OAK CARAMEL bevelled (2V), brushed, Alpin, Innovo NATUR oiled