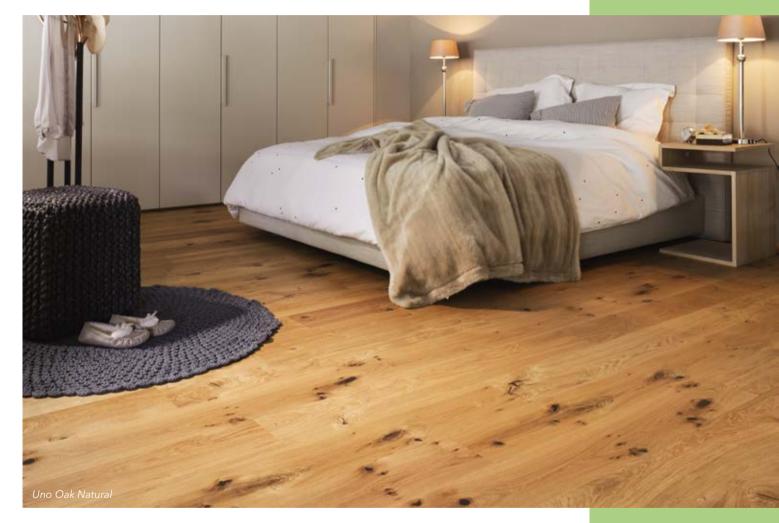

# UNO

Vibrant aesthetics.

Uno is a vibrant and expressive floor manufactured from oak, maple or walnut. The compact plank format in the **single strip design** accentuates the natural grain and knots in an especially beautiful way.

OAK PLATINUM GREY unbevelled, brushed, Vital NATUR oiled

"The living beauty of wood captured on a continuous plank".