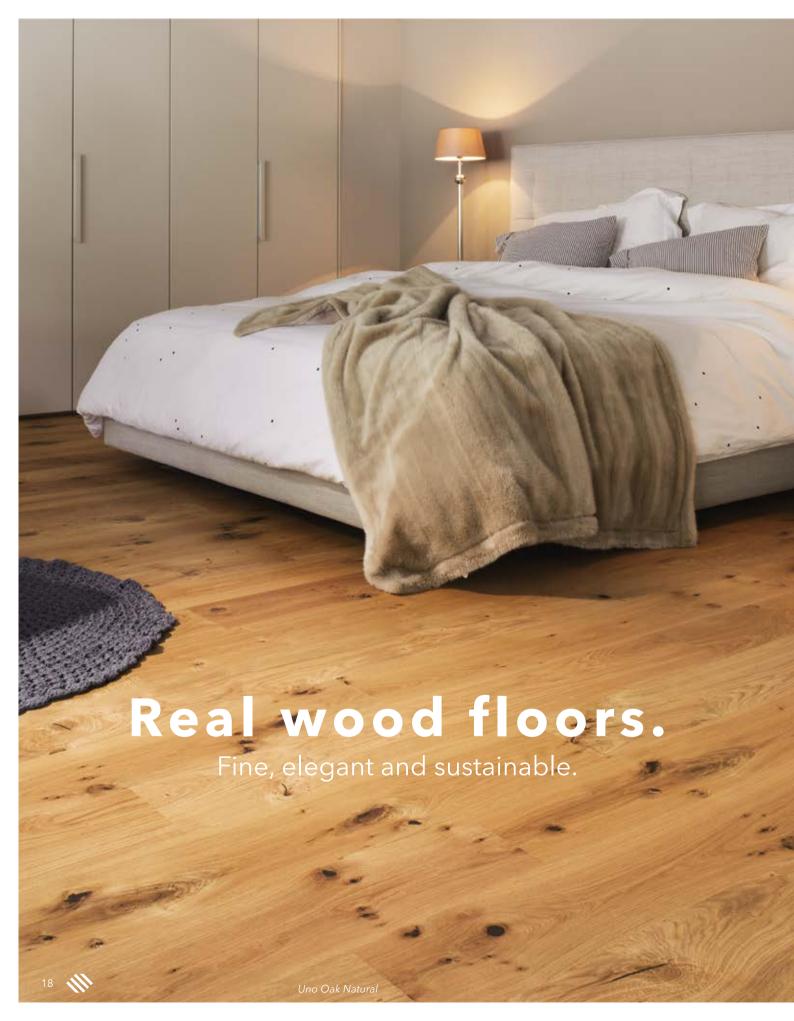

x 190 x 8.5 mm real

912 x 296 x 10 mm cork plank

A tilo real wood floor is of top quality, individual – and at the same time is the most economical way to use wood: precious wood is processed into thin sheets.

#### Beautiful and hard-wearing.

The oiled surface lends your tilo real wood floor a matt, velvety and naturally beautiful look. **A beautiful all-rounder - and a low-cost alternative to parquet.** 

"A tilo real wood floor is wood in its finest form."