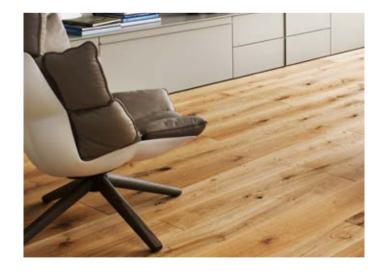

## **MAGNO**

True greatness.

Isn't it wonderful when you have an abundance of space - and the ability to bring it to the fore in a truly beautiful manner? Our flooring in the 2425 mm x 250 mm large plank format creates an impression of space and freedom and complements the generous size of your rooms. Even in this format, your tilo floor is wonderfully simple to install, and thanks to the innovative parkettFIX connection, floating installation can also be carried out without any problems.