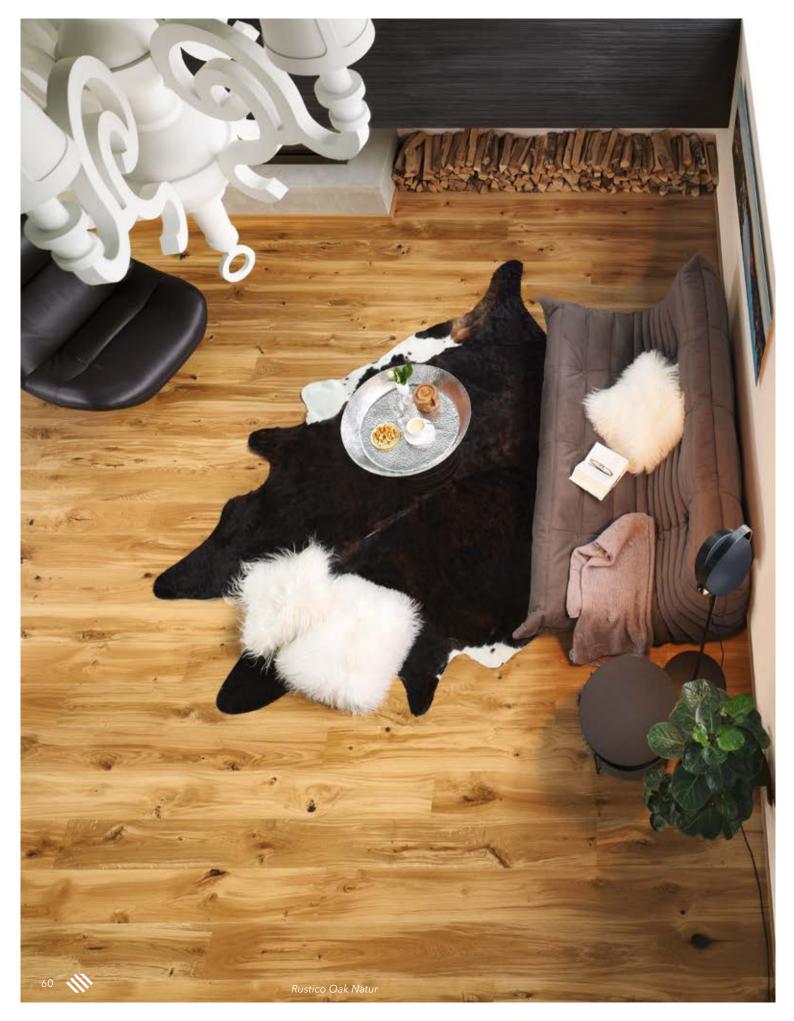

# **RUSTICO**

Natural beauty.

Rustico is genuine, original and non-artificial. A floor for unwinding and relaxing. In order to create it, we process expressive wood types such as Swiss pine, larch and oak and select the most interesting grain and structures for you.

## Rustic and versatile

Whether it be natural and white larch or elegant and fragrant Swiss pine: discover the versatile world of Rustico's natural beauty.