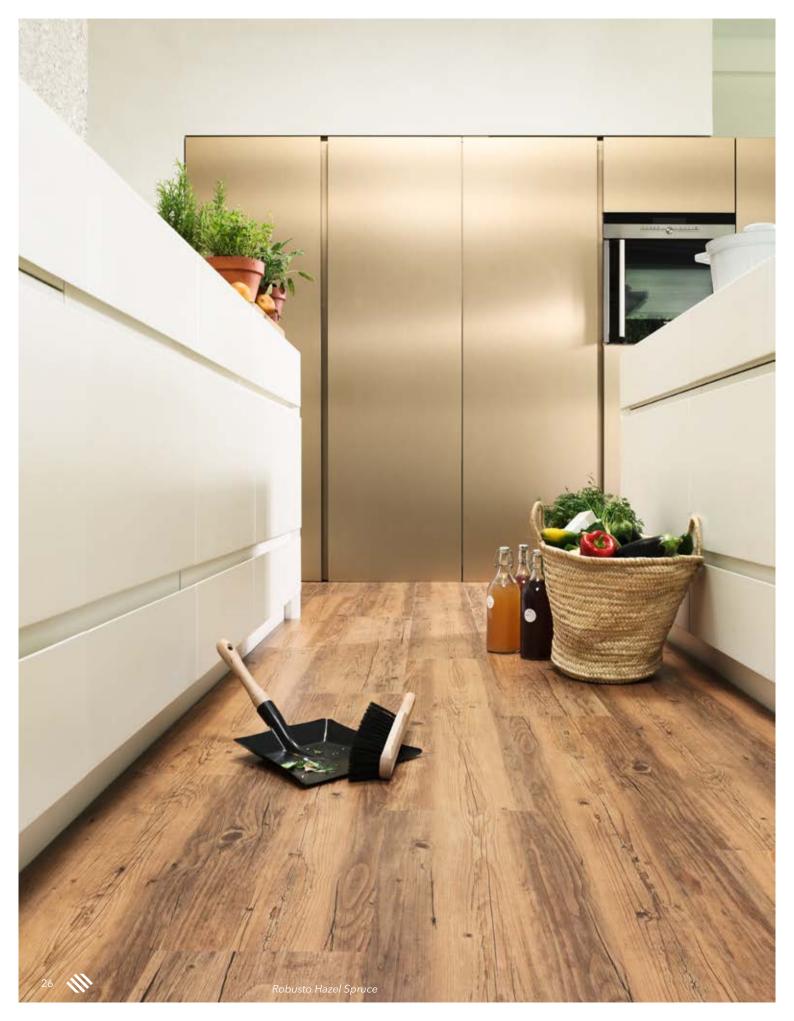

#### ROBUSTO

Astoundingly beautiful.

Whether it is used in a living area with heavy foot traffic in an office or in a hotel room: thanks to its reinforced wear layer, the area of application of Robusto is almost unlimited. The structured, planed surface and the embossed finish, which matches the grain, even lend this distinctive design a tactile feel. **Not only does it look like real wood, it also feels like real wood!** 

HAZEL SPRUCE bevelled (4V), planed, Twist PLUS varnished

OAK MOOR bevelled (4V), synchronous, Twist PLUS varnished OAK OLDSTYLE bevelled (4V), planed, Twist PLUS varnished OAK GRAVEL bevelled (4V), synchronous, Twist PLUS varnished