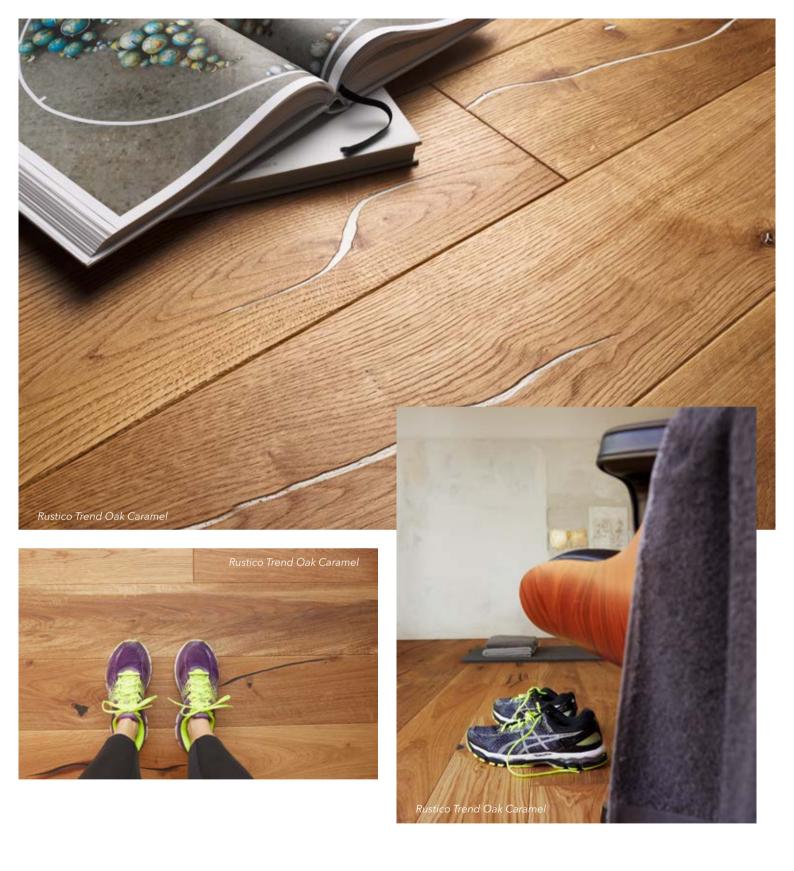

#### RUSTICO Trend

#### Rustico Trend

OAK WHITE bevelled (4V), structured, Valley, Vital NATUR oiled

OAK NATURAL bevelled (4V), structured, Valley, Vital NATUR oiled OAK CARAMEL bevelled (4V), structured, Valley, Vital NATUR oiled

OAK CARAMEL bevelled (4V), Structured, Valley, Creme, Vital NATUR oiled

OAK MOCCA bevelled (4V), structured, Valley, Vital NATUR oiled OAK MOSS bevelled (4V), structured, Valley, Vital NATUR oiled

OAK WHITE bevelled (4V), planed, Alpin, Vital NATUR oiled OAK NATURAL bevelled (4V), planed, Alpin, Vital NATUR oiled OAK ICELAND bevelled (4V), planed, Alpin, Vital NATUR oiled OAK MELANGE bevelled (4V), planed, Alpin, Vital NATUR oiled

OAK CARAMEL bevelled (4V), planed, Alpin, Vital NATUR oiled

OAK MOCCA bevelled (4V), planed, Alpin, Vital NATUR oiled