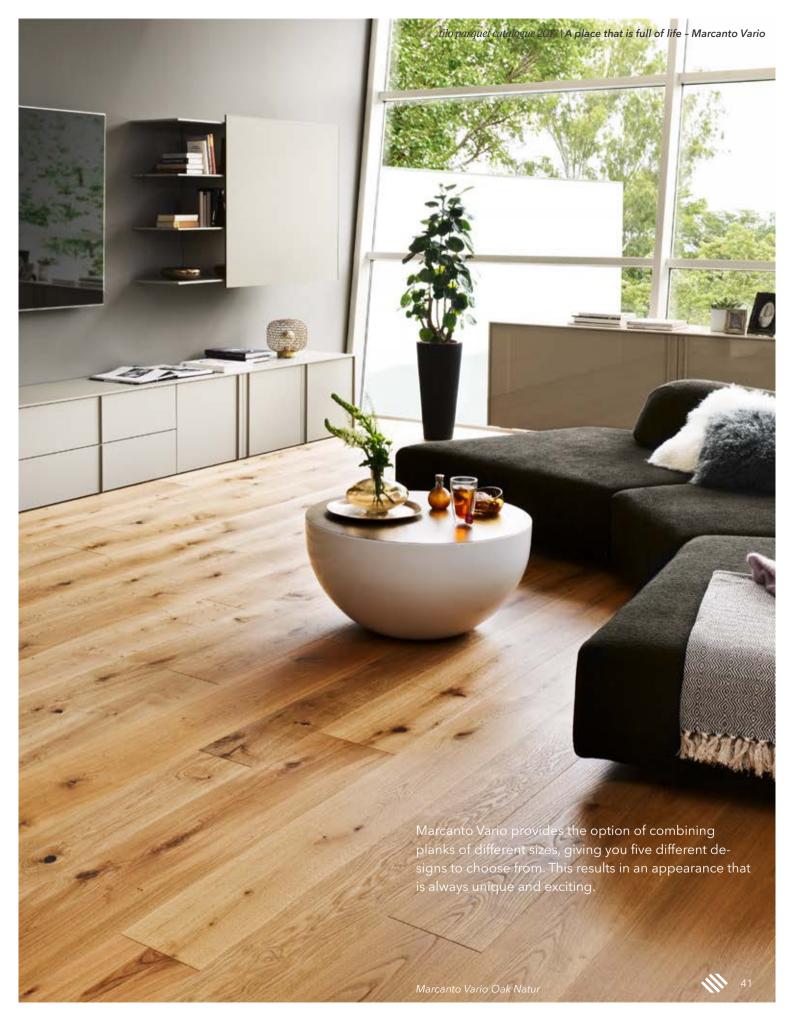

# MARCANTO Vario

OAK WHITE bevelled (4V), brushed, Alpin, Vital NATUR oiled

OAK CREME bevelled (4V), brushed, Alpin, Vital NATUR oiled

OAK CARAMEL bevelled (4V), brushed, Alpin, Vital NATUR oiled

## Collection

Marcanto Vario

"Every plank format creates new impressions within the room".

#### Available in 3 formats that can be freely combined!

2.205 x 176 x 13 mm

"S" single plank

2.205 x 206 x 13 mm

"M" single plank

2.425 x 250 x 13 mm

"L" chateau plank